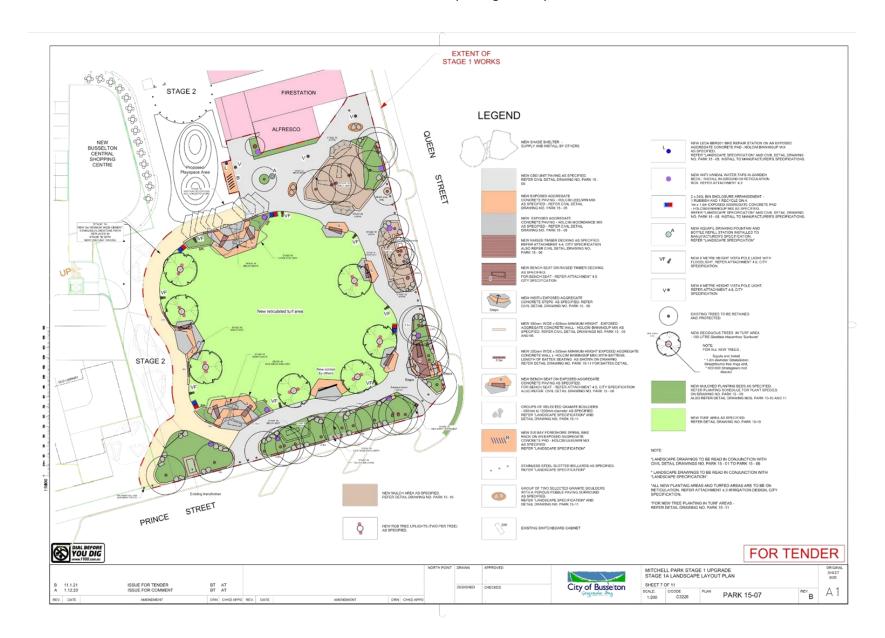

is considered most advantageous to the City to accept pursuant to RFT01-21 and regulation 18(7) of the *Local Government (Functions and General) Regulations 1996* the tender from Busselton Civil Pty Ltd as the most advantageous to the City and to delegate to the CEO the power to negotiate minor variations and enter into a contract for the supply of these goods and services.

#### TIMELINE FOR IMPLEMENTATION OF OFFICER RECOMMENDATION

Should Council adopt the officer recommendation, it is expected that negotiations with Busselton Civil Pty Ltd could be finalised within 5 business days and, subject to the parties reaching agreement, that possession of the construction site could be given to the contractor within a further 5 business days.

# Mitchell Park Landscape Stage 1A Layout Plan

99



# 20. CONFIDENTIAL REPORTS

Nil

# 21. CLOSURE

The Presiding Member closed the meeting at 5.51pm.

THESE MINUTES CONSISTING OF PAGES 1 TO 100 WERE CONFIRMED AS A TRUE AND

CORRECT RECORD ON WEDNESDAY, 9 JUNE 2021.

DATE: 7 June 2021 PRESIDING MEMBER:

960