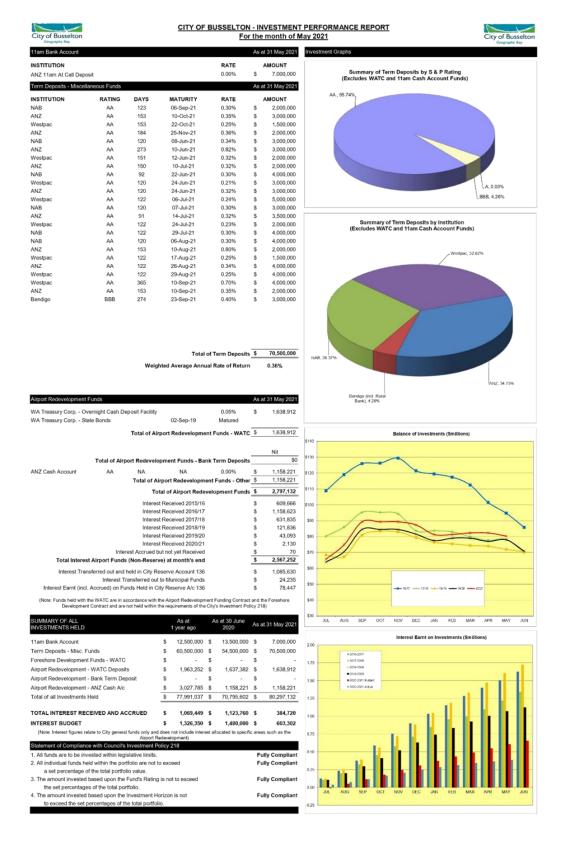

# LISTING OF PAYMENTS MADE UNDER DELEGATED AUTHORITY FOR THE MONTH OF MAY 2021

| CHEQUE PAYMENTS              | CHEQUE # 118788 - 118825    | 82,682.78    |
|------------------------------|-----------------------------|--------------|
| ELECTRONIC TRANSFER PAYMENTS | EFT79166 - EFT79828         | 5,132,543.39 |
| TRUST ACCOUNT                | TRUST ACCOUNT # 7559 - 7562 | 43,935.09    |
| INTERNAL PAYMENT VOUCHERS    | DD004475 - DD004508         | 91,547.31    |
| PAYROLL PAYMENTS             | 01.05.2021 - 31.05.2021     | 1,584,449.42 |
|                              | •                           | 6,935,157,99 |