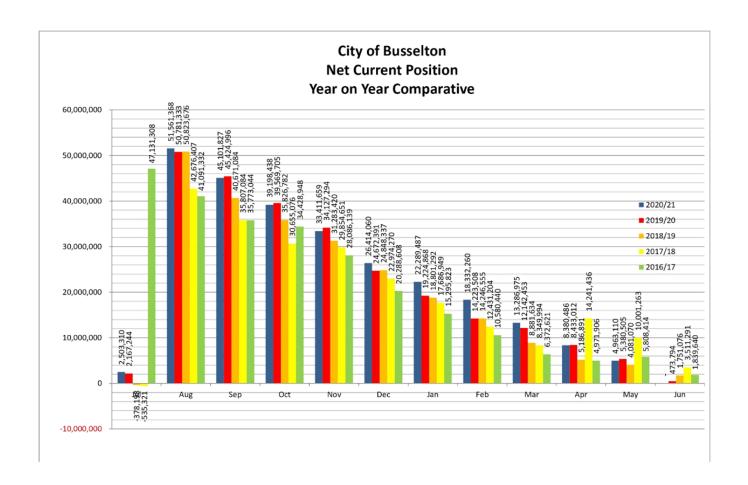

# LISTING OF PAYMENTS MADE UNDER DELEGATED AUTHORITY FOR THE MONTH OF MAY 2021

| CHEQUE PAYMENTS              | CHEQUE # 118788 - 118825    | 82,682.78    |
|------------------------------|-----------------------------|--------------|
| ELECTRONIC TRANSFER PAYMENTS | EFT79166 - EFT79828         | 5,132,543.39 |
| TRUST ACCOUNT                | TRUST ACCOUNT # 7559 - 7562 | 43,935.09    |
| INTERNAL PAYMENT VOUCHERS    | DD004475 - DD004508         | 91,547.31    |
| PAYROLL PAYMENTS             | 01.05.2021 - 31.05.2021     | 1,584,449.42 |
|                              | •                           | 6,935,157,99 |