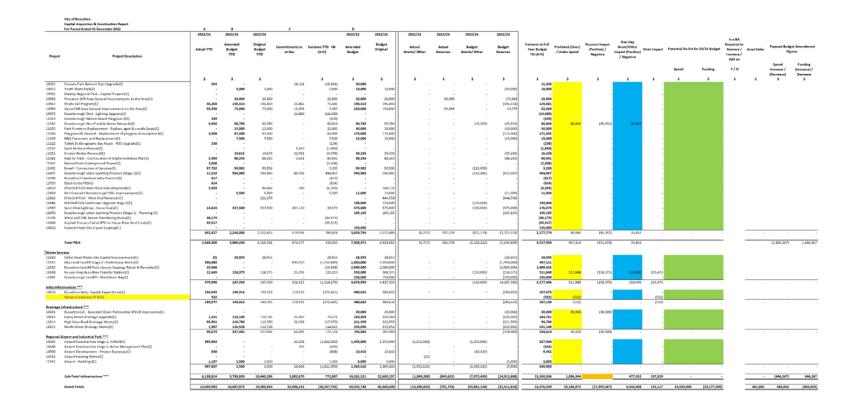

#### **Capital Acquisition Report**

This report provides full year budget performance (by line item) in respect of the following capital expenditure activities:

- Land and Buildings
- Plant and Equipment
- Furniture and Equipment
- Infrastructure