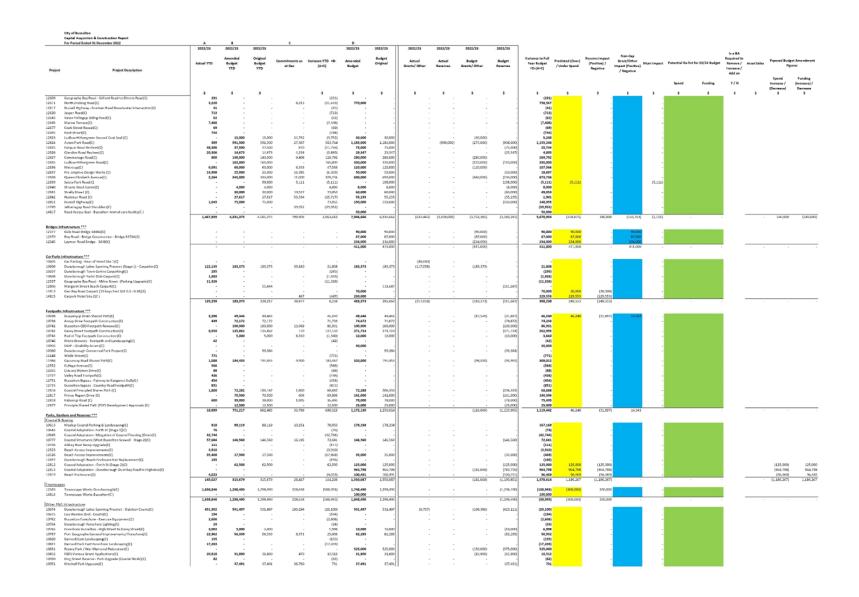

#### **Capital Acquisition Report**

This report provides full year budget performance (by line item) in respect of the following capital expenditure activities:

- Land and Buildings
- Plant and Equipment
- Furniture and Equipment
- Infrastructure