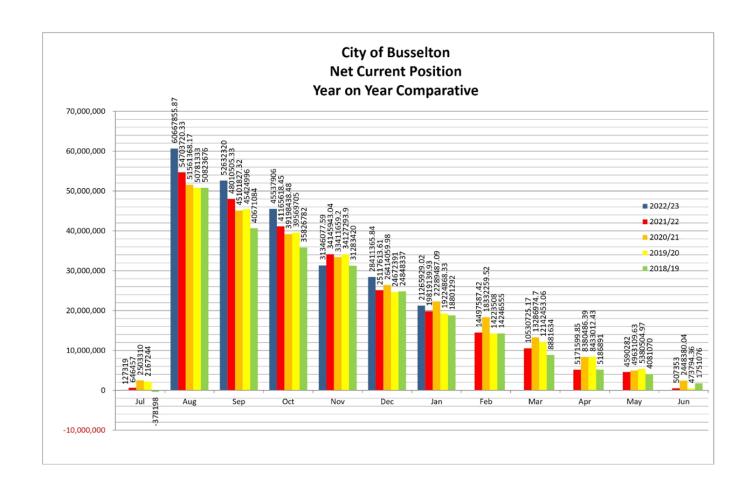

## **Net Current Position**

This report provides details of the composition of the net current asset position on a full year basis, and reconciles with the net current position as per the Statement of Financial Activity.

## **Comments on Financial Activity to 31 January 2023**

The Statement of Financial Activity (FAS) for the year to date (YTD) shows an overall Net Current Position of \$21.3M as opposed to the YTD budget of \$12.6M. This represents a positive variance of \$8.7M YTD.