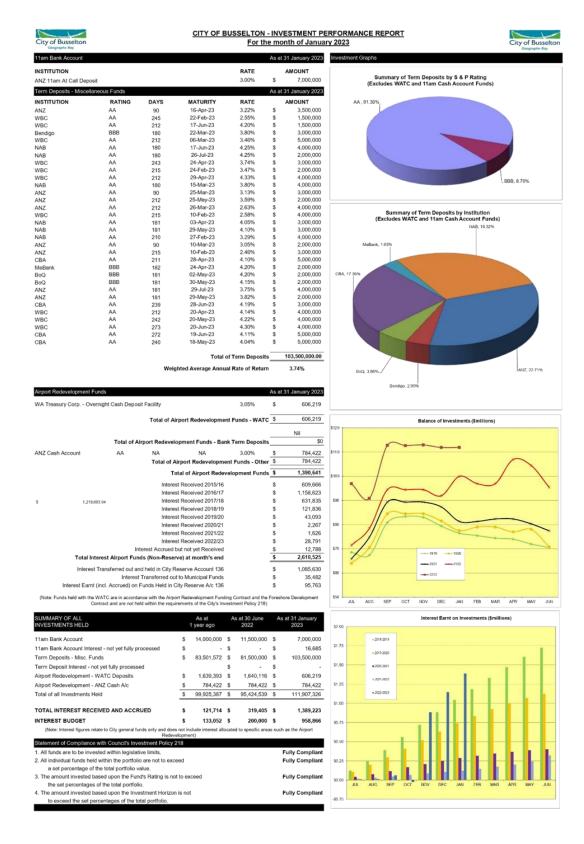

### 6.1 FINANCIAL ACTIVITY STATEMENTS - YEAR TO DATE AS AT 31 JANUARY 2023

STRATEGIC THEME LEADERSHIP - A Council that connects with the community and is

accountable in its decision making.

STRATEGIC PRIORITY 4.2 Deliver governance systems that facilitate open, ethical and

recommendations

**VOTING REQUIREMENT** Simple Majority

ATTACHMENTS Attachment A Investment Report - January 2023 4

Attachment B Loan Schedule - January 2023 L

Attachment C Financial Activity Statement - January 2023, Table 2023

#### Statement of Financial Activity

This report provides details of the City's operating revenues and expenditures on a year to date basis, by nature and type (i.e. description). The report has been further extrapolated to include details of non-cash adjustments and capital revenues and expenditures, to identify the City's net current position; which reconciles with that reflected in the associated Net Current Position report.

## **Comments on Financial Activity to 31 January 2023**

The Statement of Financial Activity (FAS) for the year to date (YTD) shows an overall Net Current Position of \$21.3M as opposed to the YTD budget of \$12.6M. This represents a positive variance of \$8.7M YTD.