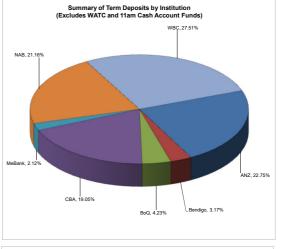

366  | 30-May-24 | 4.95%          | \$    | 2,000,000      |
| ANZ                      | AA           | 275  | 29-Apr-24 | 5.18%          | \$    | 4,000,000      |
| CBA                      | AA           | 365  | 27-Jun-24 | 5.50%          | \$    | 3,000,000      |
| WBC                      | AA           | 335  | 20-Mar-24 | 4.50%          | \$    | 4,000,000      |
| WBC                      | AA           | 184  | 20-Nov-23 | 4.76%          | \$    | 4,000,000      |
| WBC                      | AA           | 183  | 20-Dec-23 | 5.26%          | \$    | 4,000,000      |
| CBA                      | AA           | 365  | 19-Jun-24 | 5.58%          | \$    | 5,000,000      |
| CBA                      | AA           | 366  | 22-May-24 | 4.97%          | \$    | 5,000,000      |





**Total of Term Deposits** 94,500,000.00 Weighted Average Annual Rate of Return 4.92%





(Note: Funds held with the WATC are in accordance with the Airport Redevelopment Funding Contract and the Foreshore Development Contract and are not held within the requirements of the City's Investment Policy 218)

| SUMMARY OF ALL<br>INVESTMENTS HELD                   |     | As at<br>1 year ago | A  | as at 30 June<br>2023 | As a | t 31 August 2023 |
|------------------------------------------------------|-----|---------------------|----|-----------------------|------|------------------|
| 11am Bank Account                                    | \$  | 7,000,000           | \$ | 16,500,000            | \$   | 15,700,000       |
| 11am Bank Account Interest - not yet fully processed | -\$ | 7,229.45