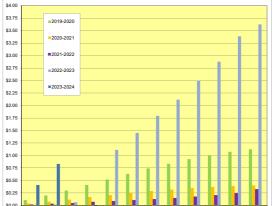

rocessed      | -\$ | 69,491.00           | \$ | -                     | \$   | -                |
| Airport Redevelopment - WATC Deposits                | \$  | 1,642,737           | \$ | 614,859               | \$   | 619,002          |
| Airport Redevelopment - ANZ Cash A/c                 | \$  | 784,422             | \$ | 191,770               | \$   | 192,747          |
| Total of all Investments Held                        | \$  | 90,850,439          | \$ | 111,806,629           | \$   | 115,011,750      |
| TOTAL INTEREST RECEIVED AND ACCRUED                  | \$  | 11,043              | \$ | 3,625,530             | \$   | 828,103          |
| INTEREST BUDGET                                      | \$  | 267,928             | \$ | 1,610,000             | \$   | 596,017          |



Interest Earnt on Investments (\$millions)

| INTEREST BUDGET                                                       | \$                   | 267,928 | \$     | 1,610,000        | \$       | 596,017        |
|-----------------------------------------------------------------------|----------------------|---------|--------|------------------|----------|----------------|
| (Note: Interest figures relate to City general funds only and do Rede | s not incluvelopment |         | ocated | to specific area | s such a | s the Airport  |
| Statement of Compliance with Council's Investment Policy              | 218                  |         |        |                  |          |                |
| All funds are to be invested within legislative limits.               |                      |