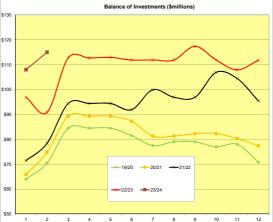

AA           | 275  | 29-Apr-24 | 5.18%          | \$    | 4,000,000      |
| CBA                      | AA           | 365  | 27-Jun-24 | 5.50%          | \$    | 3,000,000      |
| WBC                      | AA           | 335  | 20-Mar-24 | 4.50%          | \$    | 4,000,000      |
| WBC                      | AA           | 184  | 20-Nov-23 | 4.76%          | \$    | 4,000,000      |
| WBC                      | AA           | 183  | 20-Dec-23 | 5.26%          | \$    | 4,000,000      |
| CBA                      | AA           | 365  | 19-Jun-24 | 5.58%          | \$    | 5,000,000      |
| CBA                      | AA           | 366  | 22-May-24 | 4.97%          | \$    | 5,000,000      |





**Total of Term Deposits** 94,500,000.00 Weighted Average Annual Rate of Return 4.92%





(Note: Funds held with the WATC are in accordance with the Airport Redevelopment Funding Contract and the Foreshore Development Contract and are not held within the requirements of the City's Investment Policy 218)

| SUMMARY OF ALL<br>INVESTMENTS HELD                   |     | As at<br>1 year ago | A  | as at 30 June<br>2023 | As a | t 31 August 2023 |
|------------------------------------------------------|-----|---------------------|----|-----------------------|------|------------------|
| 11am Bank Account                                    | \$  | 7,000,000           | \$ | 16,500,000            | \$   | 15,700,000       |
| 11am Bank Account Interest - not yet fully processed | -\$ | 7,229.45            |    |                       |      |                  |
| 11am bank account -