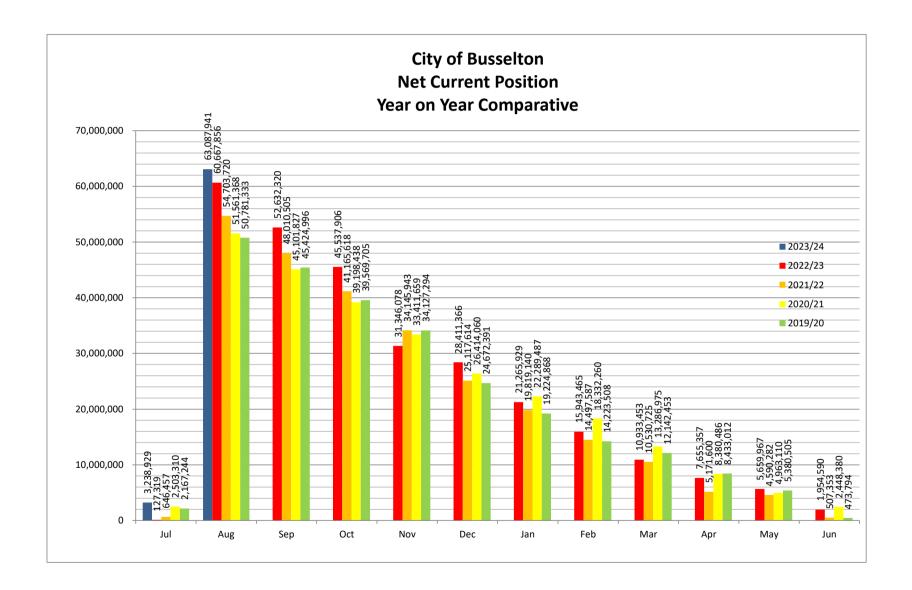

Interest Earned             |                                                  | (569,094.          | (425,081.92)        | (2,550,491.70)  |
|                   | Transfer To Reserve         |                                                  | (15,138,159.       | (16,999,521.97)     | (36,452,245.68) |
|                   | Transfer From Reserve       |                                                  | 15,427,514         | .78 13,941,536.93   | 52,392,260.24   |
|                   |                             |                                                  |                    |                     |                 |
|                   |                             | Grand                                            | Total (78,417,920. | 00) (81,621,248.53) | (64,748,658.71  |





#### CITY OF BUSSELTON - INVESTMENT PERFORMANCE REPORT For the month of August 2023



| 11am Bank Account        |              |      |           |                | As at | 31 August 2023 |
|--------------------------|--------------|------|-----------|----------------|-------|----------------|
| INSTITUTION              |              | RATE | RATE AMOU |                |       |                |
| ANZ 11am At Call Depos   | sit          |      |           | 4.00%          | \$    | 15,700,000     |
| Term Deposits - Miscella | aneous Funds |      | As at     | 31 August 2023 |       |                |
| INSTITUTION              | RATING       | DAYS | MATURITY  | RATE           |       | AMOUNT         |
| ANZ                      | AA           | 306  | 16-Feb-24 | 4.13%          |