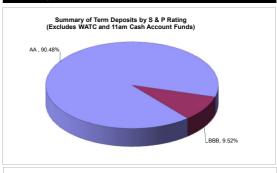

| 366  | 30-May-24 | 4.95%          | \$    | 2,000,000      |
| ANZ                      | AA           | 275  | 29-Apr-24 | 5.18%          | \$    | 4,000,000      |
| CBA                      | AA           | 365  | 27-Jun-24 | 5.50%          | \$    | 3,000,000      |
| WBC                      | AA           | 335  | 20-Mar-24 | 4.50%          | \$    | 4,000,000      |
| WBC                      | AA           | 184  | 20-Nov-23 | 4.76%          | \$    | 4,000,000      |
| WBC                      | AA           | 183  | 20-Dec-23 | 5.26%          | \$    | 4,000,000      |
| CBA                      | AA           | 365  | 19-Jun-24 | 5.58%          | \$    | 5,000,000      |
| CBA                      | AA           | 366  | 22-May-24 | 4.97%          | \$    | 5,000,000      |





**Total of Term Deposits** 94,500,000.00 Weighted Average Annual Rate of Return 4.92%





(Note: Funds held with the WATC are in accordance with the Airport Redevelopment Funding Contract and the Foreshore Development Contract and are not held within the requirements of the City's Investment Policy 218)

| SUMMARY OF ALL<br>INVESTMENTS HELD                   |     | As at<br>1 year ago | A  | as at 30 June<br>2023 | As a | t 31 August 2023 |
|------------------------------------------------------|-----|---------------------|----|-----------------------|------|------------------|
| 11am Bank Account                                    | \$  | 7,000,000           | \$ | 16,500,000            | \$   | 15,700,000       |
| 11am Bank Account Interest - not yet fully processed | -\$ | 7,229.