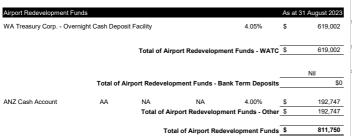

| AA           | 275  | 29-Apr-24 | 5.18%          | \$    | 4,000,000      |
| CBA                      | AA           | 365  | 27-Jun-24 | 5.50%          | \$    | 3,000,000      |
| WBC                      | AA           | 335  | 20-Mar-24 | 4.50%          | \$    | 4,000,000      |
| WBC                      | AA           | 184  | 20-Nov-23 | 4.76%          | \$    | 4,000,000      |
| WBC                      | AA           | 183  | 20-Dec-23 | 5.26%          | \$    | 4,000,000      |
| CBA                      | AA           | 365  | 19-Jun-24 | 5.58%          | \$    | 5,000,000      |
| CBA                      | AA           | 366  | 22-May-24 | 4.97%          | \$    | 5,000,000      |





**Total of Term Deposits** 94,500,000.00 Weighted Average Annual Rate of Return 4.92%





(Note: Funds held with the WATC are in accordance with the Airport Redevelopment Funding Contract and the Foreshore Development Contract and are not held within the requirements of the City's Investment Policy 218)

| SUMMARY OF ALL<br>INVESTMENTS HELD                   |     | As at<br>1 year ago | A  | as at 30 June<br>2023 | As a | t 31 August 2023 |
|------------------------------------------------------|-----|---------------------|----|-----------------------|------|------------------|
| 11am Bank Account                                    | \$  | 7,000,000           | \$ | 16,500,000            | \$   | 15,700,000       |
| 11am Bank Account Interest - not yet fully processed | -\$ | 7,229.45            |    |                       |      |                  |
| 11am bank account