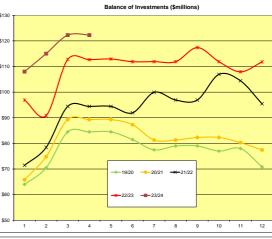

#### **Investment Report**

Pursuant to the Council's Investment Policy, a report is to be provided to the Council monthly, detailing the investment portfolio in terms of performance and counterparty percentage exposure of total portfolio. The report (attachment 2) is also to provide details of investment income earned against budget, while confirming compliance of the portfolio with legislative and policy.

A brief summary of the details contained in the report are as follows:

As at the 31 October 2023 the value of the City's investments had no movement, from \$122m to the same as at 30 September 2023. As at the 31 October 2023 the 11am account balance is \$26.9M, also having no movement from the 30 September 2023. During the month of October one term deposit totalling the amount of \$3m matured. This was renewed for a further 240 days at 5.15%.