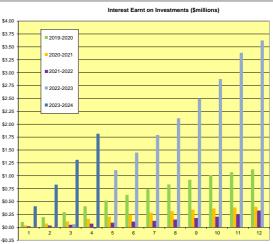

#### **Investment Report**

Pursuant to the Council's Investment Policy, a report is to be provided to the Council monthly, detailing the investment portfolio in terms of performance and counterparty percentage exposure of total portfolio. The report (attachment 2) is also to provide details of investment income earned against budget, while confirming compliance of the portfolio with legislative and policy.

A brief summary of the details contained in the report are as follows:

As at the 31 October 2023 the value of the City's investments had no movement, from \$122m to the same as at 30 September 2023. As at the 31 October 2023 the 11am account balance is \$26.9M, also having no movement from the 30 September 2023. During the month of October one term deposit totalling the amount of \$3m matured. This was renewed for a further 240 days at 5.15%.