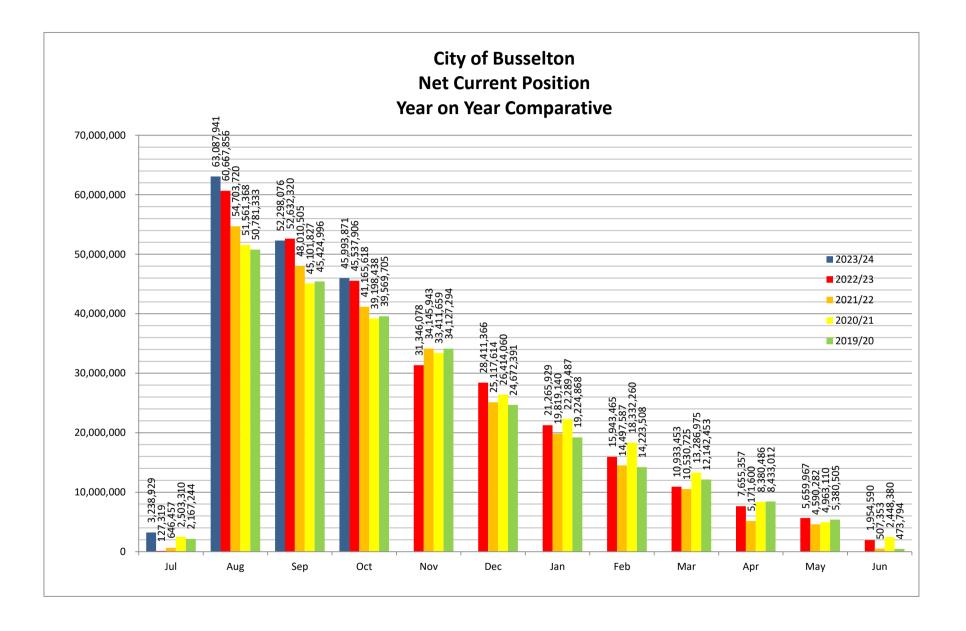

#### Net Current Position Chart

Tracks the net Current Position over the year in comparison to previous 4 years.

### Comments on Financial Activity to 31 October 2023

The Statement of Financial Activity (FAS) for the year to date (YTD) to 31 October shows an overall Net Current Position (NCP) of \$46M as opposed to the YTD budget of \$34M. The following table summarises the major YTD variances that appear on the face of the FAS, which, in accordance with Council's adopted material variance reporting threshold, collectively make up the above difference.

## CONCLUSION

As at 31 October 2023, the City's net current position stands at \$46M, and cash reserve balances remain sufficient for their purposes.