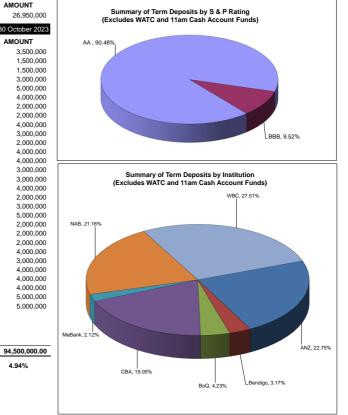

#### **Investment Report**

Pursuant to the Council's Investment Policy, a report is to be provided to the Council monthly, detailing the investment portfolio in terms of performance and counterparty percentage exposure of total portfolio. The report (attachment 2) is also to provide details of investment income earned against budget, while confirming compliance of the portfolio with legislative and policy.

A brief summary of the details contained in the report are as follows:

As at the 31 October 2023 the value of the City's investments had no movement, from \$122m to the same as at 30 September 2023. As at the 31 October 2023 the 11am account balance is \$26.9M, also having no movement from the 30 September 2023. During the month of October one term deposit totalling the amount of \$3m matured. This was renewed for a further 240 days at 5.15%.