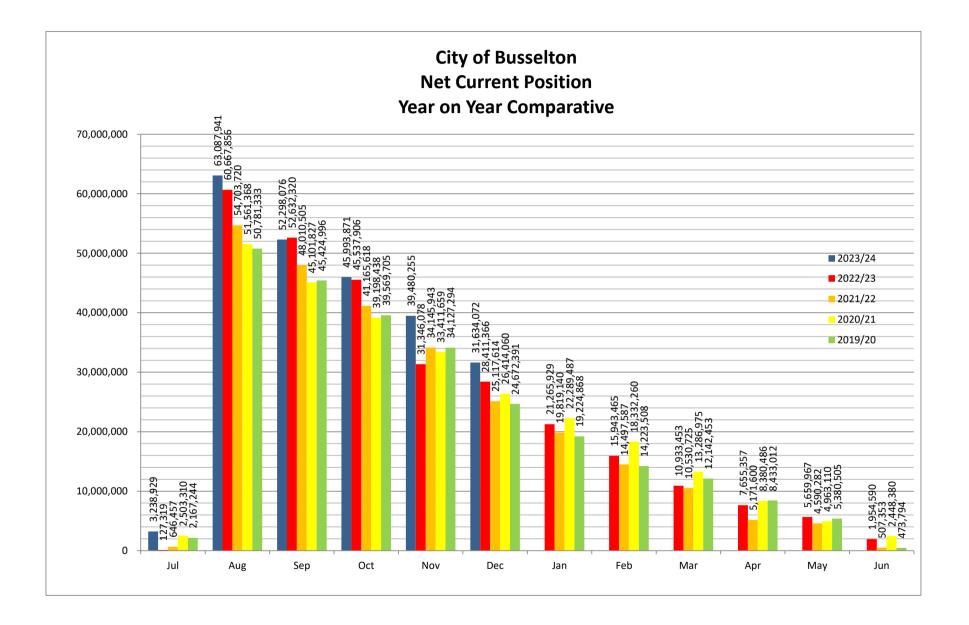

|                                                                                           | 27,497,616.79                     | 14,979,886.93                     | 52,392,260.24                     | 23,722,805.31                     | 60,071,434.98                     |



<u>City of Busselton</u> <u>Loan Schedule - as at 31st December 2023</u>

| Loan Schedule - as at 31st December 2023  |        |              |            |          |         |        |          |            |                |                 |                |            |                |                | Budget         |                |
|-------------------------------------------|--------|--------------|------------|----------|---------|--------|----------|------------|----------------|-----------------|----------------|------------|----------------|----------------|----------------|----------------|
|                                           |        |              | Original   | Budgeted |         |        | Actual   | 2023/24    | 2023/24 Actual | 2023/24         | 2023/24 Actu