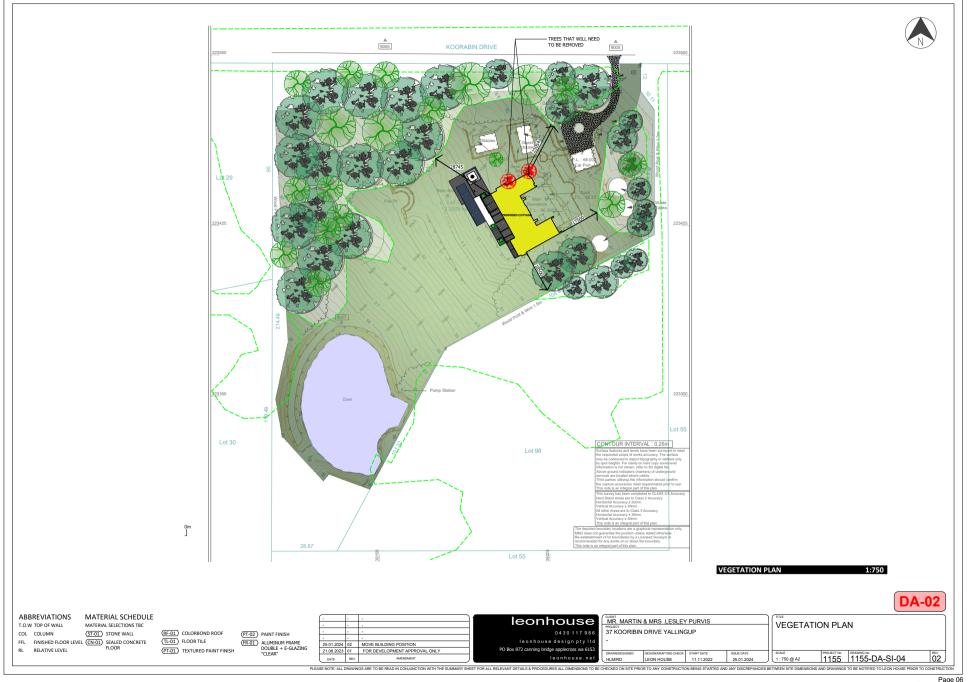

lly Compliant |
| the set percentages of the total portfolio.                          |                 |
| 4. The amount invested based upon the Investment Horizon is not      | Fully Compliant |
| to exceed the set percentages of the total portfolio.                |                 |









Disclaimer: Every effort has been made to make the information displayed here as accurate as possible. This process is ongoing and the information is therefore ever changing and cannot be disseminated as accurate. Care must be taken not to use this information as correct or legally binding. To verify information contact the City of Busselton office.

Attachment 2 Location Landscape Context Plan DA23/0230 Modified Building Envelope, Single House and Swimming Pool

24/01/2024

1:5000 @ A4L



















### PROPOSAL: MODIFIED BUILDING ENVELOPE, SINGLE HOUSE AND SWIMMING POOL LOT 99 (NO. 37) YALLINGUP SUBMISSIONS CLOSE: 12 OCTOBER 2023

| No.   | NAME                   | NATURE OF SUBMISSION                                                                                                                                                                                                                                                                                                                                       | APPLICANT COMMENT