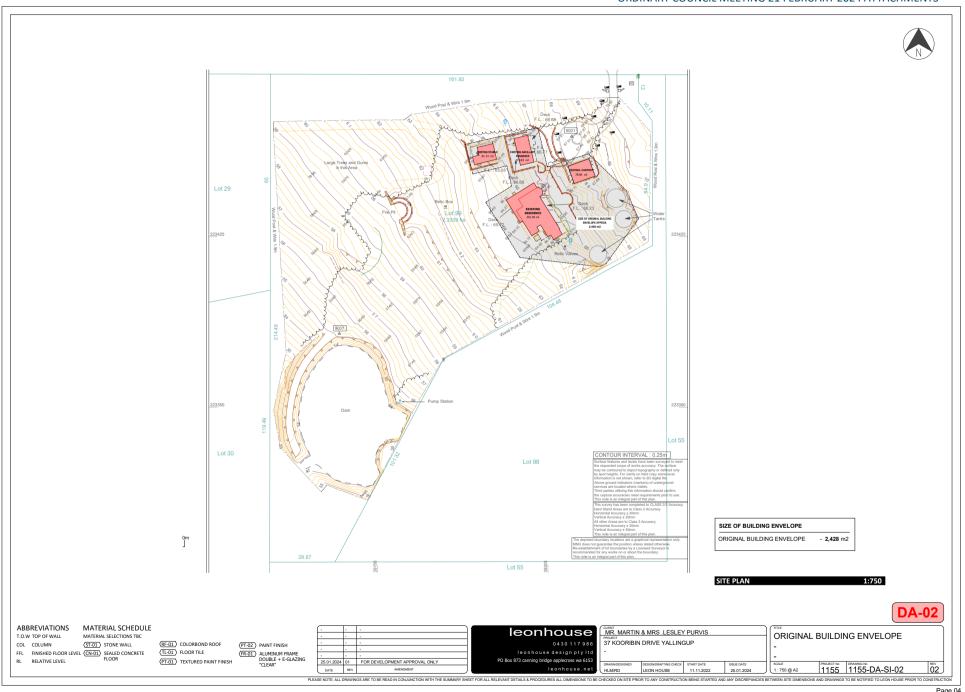

| Fully Compliant |
| the set percentages of the total portfolio.                          |                 |
| 4. The amount invested based upon the Investment Horizon is not      | Fully Compliant |
| to exceed the set percentages of the total portfolio.                |                 |









Disclaimer: Every effort has been made to make the information displayed here as accurate as possible. This process is ongoing and the information is therefore ever changing and cannot be disseminated as accurate. Care must be taken not to use this information as correct or legally binding. To verify information contact the City of Busselton office.

Attachment 2 Location Landscape Context Plan DA23/0230 Modified Building Envelope, Single House and Swimming Pool

24/01/2024

1:5000 @ A4L



















### PROPOSAL: MODIFIED BUILDING ENVELOPE, SINGLE HOUSE AND SWIMMING POOL LOT 99 (NO. 37) YALLINGUP SUBMISSIONS CLOSE: 12 OCTOBER 2023

| No.   | NAME                   | NATURE OF SUBMISSION                                                                                                                                                                                                                                                                                                                                       | APPLICANT COMMENT