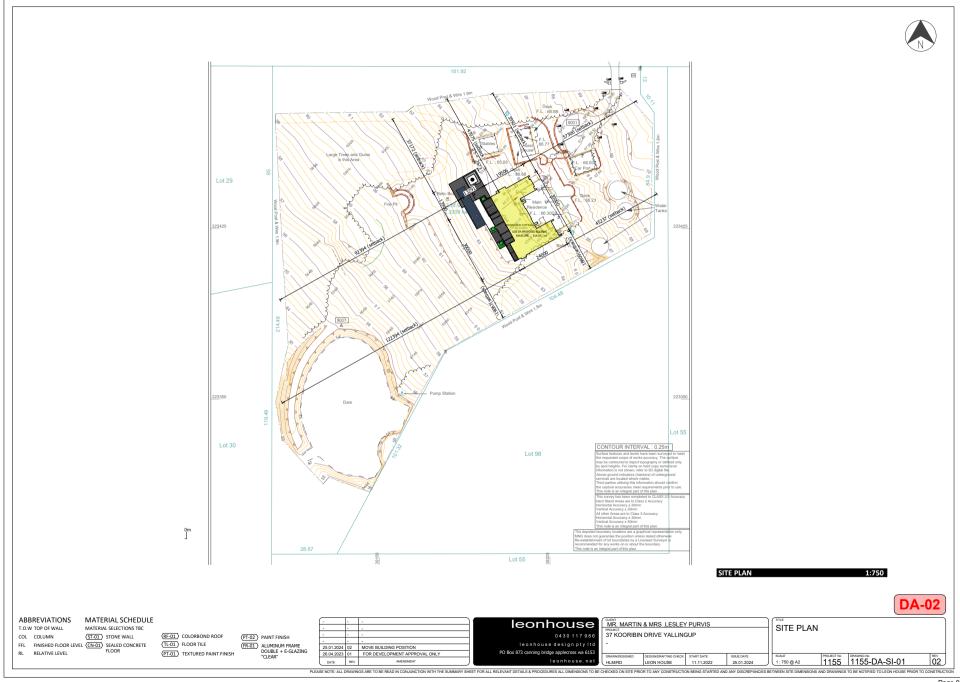

d | Fully Compliant |
| the set percentages of the total portfolio.                          |                 |
| 4. The amount invested based upon the Investment Horizon is not      | Fully Compliant |
| to exceed the set percentages of the total portfolio.                |                 |









Disclaimer: Every effort has been made to make the information displayed here as accurate as possible. This process is ongoing and the information is therefore ever changing and cannot be disseminated as accurate. Care must be taken not to use this information as correct or legally binding. To verify information contact the City of Busselton office.

Attachment 2 Location Landscape Context Plan DA23/0230 Modified Building Envelope, Single House and Swimming Pool

24/01/2024

1:5000 @ A4L



















### PROPOSAL: MODIFIED BUILDING ENVELOPE, SINGLE HOUSE AND SWIMMING POOL LOT 99 (NO. 37) YALLINGUP SUBMISSIONS CLOSE: 12 OCTOBER 2023

| No.   | NAME                   | NATURE OF SUBMISSION                                                                                                                                                                                                                                                                                                                                       | APPLICANT COMMENT