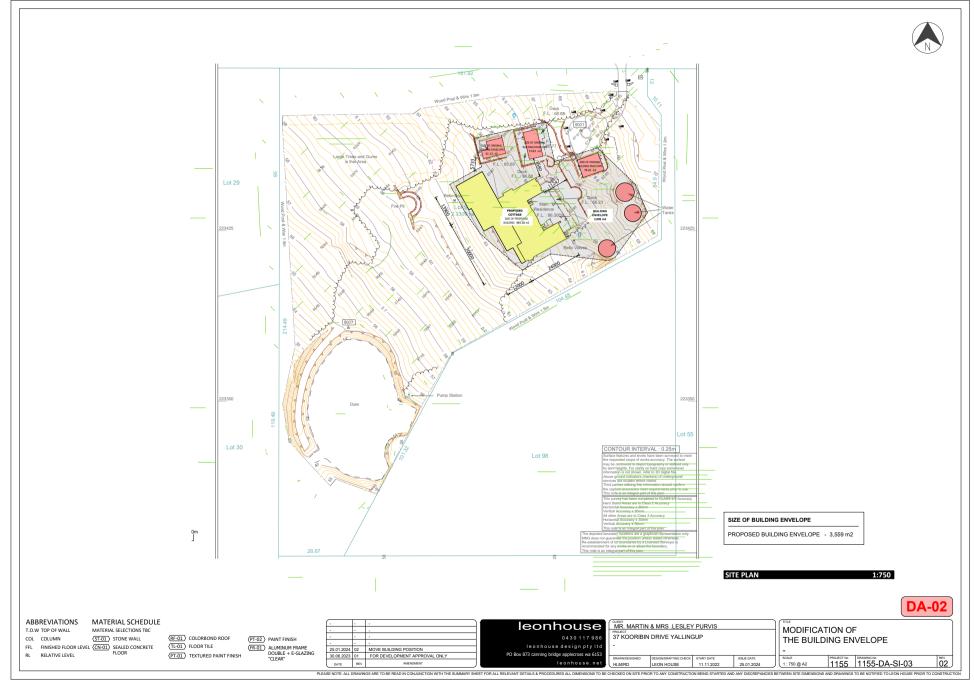

Fully Compliant |
| the set percentages of the total portfolio.                          |                 |
| 4. The amount invested based upon the Investment Horizon is not      | Fully Compliant |
| to exceed the set percentages of the total portfolio.                |                 |









Disclaimer: Every effort has been made to make the information displayed here as accurate as possible. This process is ongoing and the information is therefore ever changing and cannot be disseminated as accurate. Care must be taken not to use this information as correct or legally binding. To verify information contact the City of Busselton office.

Attachment 2 Location Landscape Context Plan DA23/0230 Modified Building Envelope, Single House and Swimming Pool

24/01/2024

1:5000 @ A4L



















### PROPOSAL: MODIFIED BUILDING ENVELOPE, SINGLE HOUSE AND SWIMMING POOL LOT 99 (NO. 37) YALLINGUP SUBMISSIONS CLOSE: 12 OCTOBER 2023

| No.   | NAME                   | NATURE OF SUBMISSION                                                                                                                                                                                                                                                                                                                                       | APPLICANT COMMENT