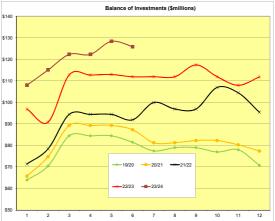

| night Cash Depo | sit Facility     |                   | 4.30%              | \$    | 627,523       |
|                          |                 | Total of Air     | port Redevelopm   | ent Funds - WATC   | \$    | 627,523       |
|                          | Total of A      | Airport Redevelo | pment Funds - Ba  | ank Term Deposits  |       | Nil<br>\$0    |
| ANZ Cash Account         | AA              | NA               | NA                | 4.25%              | \$    | 196,027       |
|                          |                 | Total of Air     | rport Redevelopn  | nent Funds - Other | \$    | 196,027       |
|                          |                 | Tot              | al of Airport Red | evelopment Funds   | \$    | 823,550       |

Weighted Average Annual Rate of Return



(Note: Funds held with the WATC are in accordance with the Airport Redevelopment Funding Contract and the Foreshore Development Contract and are not held within the requirements of the City's Investment Policy 218)

| SUMMARY OF ALL<br>NVESTMENTS HELD                    |    | As at<br>1 year ago | A  | as at 30 June<br>2023 | As | at 31 December<br>2023 |
|------------------------------------------------------|----|---------------------|----|-----------------------|----|------------------------|
| 11am Bank Account                                    | s  | 7.000.000           | s  | 16.500.000            | \$ | 5,000,000              |
| 11am Bank Account Interest - not yet fully processed | \$ | -                   | \$ | -                     | \$ | -                      |
| 11am ban