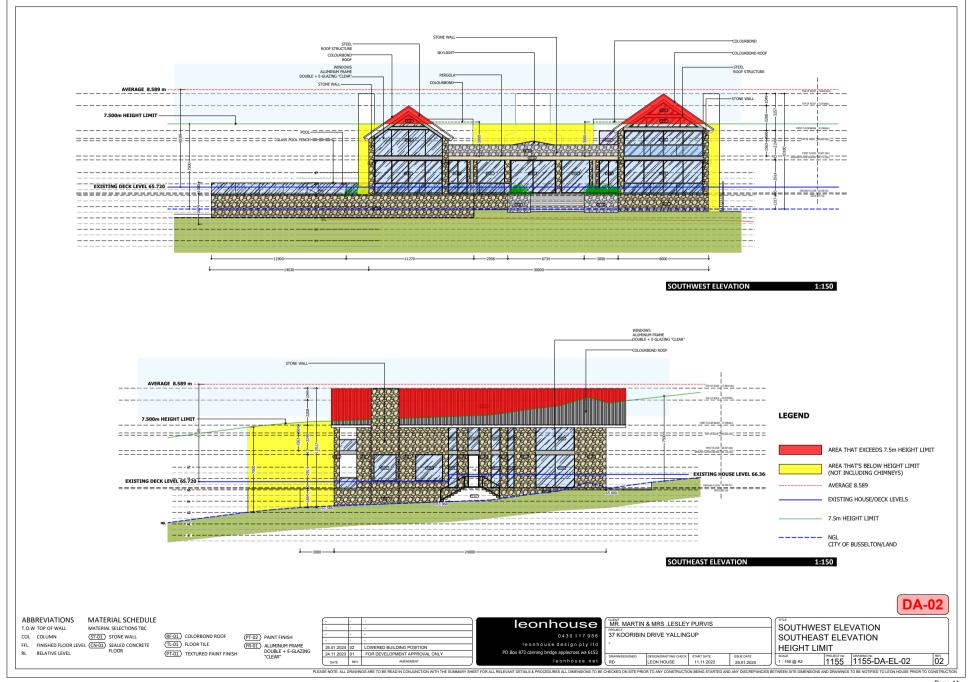

| 10.5. FINANCE COMMITTEE - 7 FEBRUARY 2024 - LIST OF PAYMENTS MADE - DECE | MBER    |
|--------------------------------------------------------------------------|---------|
| 2023                                                                     | 29      |
| 10.5.2. LIST OF PAYMENTS FOR COUNCIL DECEMBER 2023                       | 29      |
| 10.5.3. LIST OF PAYMENTS FOR COUNCIL DECEMBER 2023 YTD INDUSTRY & REGION | IAL     |
| ALLOCATIONS                                                              | 40      |
| 10.6. FINANCE COMMITTEE - 7 FEBRUARY 2024 - MONTHLY FINANCIAL REPORT - Y | 'EAR TO |
| DATE 31 DECEMBER 2023                                                    | 41      |
| 10.6.1. MONTHLY FINANCIAL REPORT - DECEMBER 2023                         | 41      |
| 10.6.2. LOAN SCHEDULE - DECEMBER 2023                                    | 68      |
| 10.6.3. INVESTMENT REPORT - DECEMBER 2023                                | 69      |
| 11.1. DA23/0230 BUILDING ENVELOPE MODIFICATION, SINGLE HOUSE AND SWIM    | MING    |
| POOL: 37 KOORABIN DRIVE, YALLINGUP                                       | 70      |
| 11.1.1. ATTACHMENT 1- LOCATION PLAN                                      | 70      |
| 11.1.2. ATTACHMENT 2- LOCATION LANDSCAPE CONTEXT PLAN                    | 71      |
| 11.1.3. ATTACHMENT 3 DEVELOPMENT PLANS                                   | 72      |
| 11.1.4. ATTACHMENT 4 SCHEDULE OF SUBMISSIONS                             | 80      |
| 11.1.5. ATTACHMENT 5 SITE VISIT PHOTOGRAPHS                              | 98      |
| 15.1. ELECTED MEMBER INFORMATION BULLETIN                                | 101     |
| 15.1.1. CURRENT ACTIVE TENDER REPORT: JANUARY 2024                       | 101     |
| 15.1.2. CURRENT RUNNING SAT REVIEWS: AS AT 5 FEBRUARY 2024               | 102     |
| 15.1.3. COUNCIL RESOLUTION STATUS UPDATE                                 | 104     |
| 15.1.4. LETTER FROM HON DON PUNCH MLA: RECREATIONAL SHARK FISHING        | 136     |