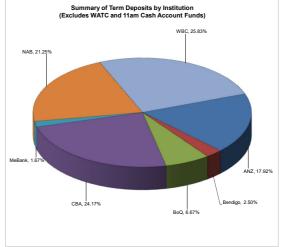

%          | \$      | 5,000,000       |
| NAB                      | AA           | 210  | 06-Jun-24 | 5.25%          | \$      | 2,500,000       |
| NAB                      | AA           | 242  | 08-Jul-24 | 5.25%          | \$      | 3,000,000       |
| BoQ                      | BBB          | 274  | 09-Aug-24 | 5.35%          | \$      | 4,000,000       |
| CBA                      | AA           | 270  | 05-Aug-24 | 5.32%          | \$      | 5,000,000       |
| CBA                      | AA           | 365  | 08-Nov-24 | 5.36%          | \$      | 6,000,000       |
| WBC                      | AA           | 365  | 10-Nov-24 | 5.35%          | \$      | 5,000,000       |
|                          |              |      | Total o   | of Term Deposi | ts      | 120,000,000.00  |





| Airport Redevelopment Fu | nds             |                  |                   | As                 | at 31 | December 2023 |
|--------------------------|-----------------|------------------|-------------------|--------------------|-------|---------------|
| WA Treasury Corp Over    | night Cash Depo | sit Facility     |                   | 4.30%              | \$    | 627,523       |
|                          |                 | Total of Air     | port Redevelopm   | ent Funds - WATC   | \$    | 627,523       |
|                          | Total of A      | Airport Redevelo | pment Funds - Ba  | ank Term Deposits  |       | Nil<br>\$0    |
| ANZ Cash Account         | AA              | NA               | NA                | 4.25%              | \$    | 196,027       |
|