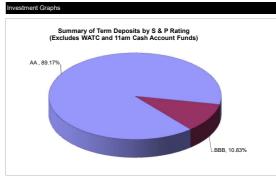

97%          | \$      | 5,000,000       |
| NAB                      | AA           | 210  | 06-Jun-24 | 5.25%          | \$      | 2,500,000       |
| NAB                      | AA           | 242  | 08-Jul-24 | 5.25%          | \$      | 3,000,000       |
| BoQ                      | BBB          | 274  | 09-Aug-24 | 5.35%          | \$      | 4,000,000       |
| CBA                      | AA           | 270  | 05-Aug-24 | 5.32%          | \$      | 5,000,000       |
| CBA                      | AA           | 365  | 08-Nov-24 | 5.36%          | \$      | 6,000,000       |
| WBC                      | AA           | 365  | 10-Nov-24 | 5.35%          | \$      | 5,000,000       |
|                          |              |      | Total o   | of Term Deposi | ts      | 120,000,000.00  |





| Airport Redevelopment Fu | nds             |                  |                   | As                 | at 31 | December 2023 |
|--------------------------|-----------------|------------------|-------------------|--------------------|-------|---------------|
| WA Treasury Corp Over    | night Cash Depo | sit Facility     |                   | 4.30%              | \$    | 627,523       |
|                          |                 | Total of Air     | port Redevelopm   | ent Funds - WATC   | \$    | 627,523       |
|                          | Total of A      | Airport Redevelo | pment Funds - Ba  | ank Term Deposits  |       | Nil<br>\$0    |
| ANZ Cash Account         | AA              | NA               | NA                | 4.25%              | \$    | 196,027       |
|