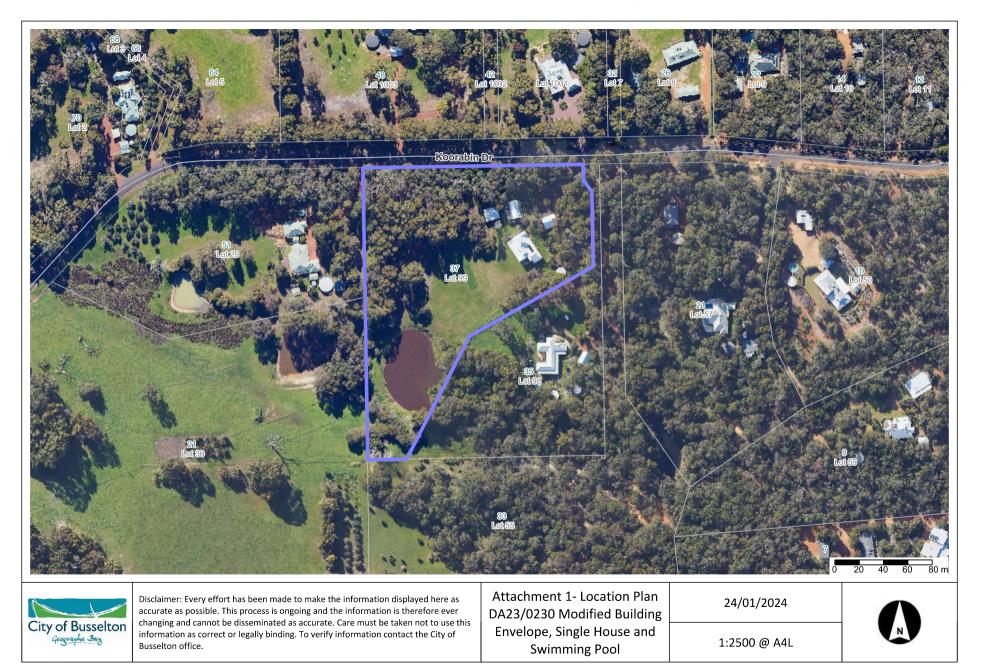

-------------------------------------------------|-----------------|
| Statement of Compliance with Council's Investment Policy 218         |                 |
| All funds are to be invested within legislative limits.              | Fully Compliant |
| 2. All individual funds held within the portfolio are not to exceed  | Fully Compliant |
| a set percentage of the total portfolio value.                       |                 |
| 3. The amount invested based upon the Fund's Rating is not to exceed | Fully Compliant |
| the set percentages of the total portfolio.                          |                 |
| 4. The amount invested based upon the Investment Horizon is not      | Fully Compliant |
| to exceed the set percentages of the total portfolio.                |                 |









Disclaimer: Every effort has been made to make the information displayed here as accurate as possible. This process is ongoing and the information is therefore ever changing and cannot be disseminated as accurate. Care must be taken not to use this information as correct or legally binding. To verify information contact the City of Busselton office.

Attachment 2 Location Landscape Context Plan DA23/0230 Modified Building Envelope, Single House and Swimming Pool

24/01/2024

1:5000 @ A4L



















### PROPOSAL: MODIFIED BUILDING ENVELOPE, SINGLE HOUSE AND SWIMMING POOL LOT 99 (NO. 37) YALLINGUP SUBMISSIONS CLOSE: 12 OCTOBER 2023

| No.   | NAME                   | NATURE OF SUBMISSION