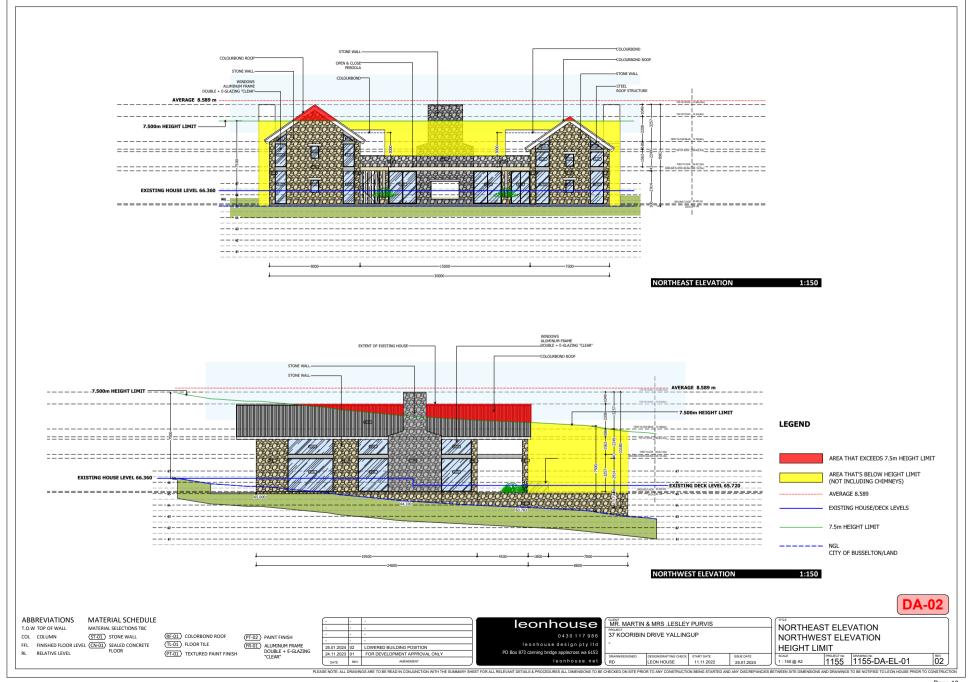

| 10.5. FINANCE COMMITTEE - 7 FEBRUARY 2024 - LIST OF PAYMENTS MADE - DECE | MBER    |
|--------------------------------------------------------------------------|---------|
| 2023                                                                     | 29      |
| 10.5.2. LIST OF PAYMENTS FOR COUNCIL DECEMBER 2023                       | 29      |
| 10.5.3. LIST OF PAYMENTS FOR COUNCIL DECEMBER 2023 YTD INDUSTRY & REGION | IAL     |
| ALLOCATIONS                                                              | 40      |
| 10.6. FINANCE COMMITTEE - 7 FEBRUARY 2024 - MONTHLY FINANCIAL REPORT - Y | 'EAR TO |
| DATE 31 DECEMBER 2023                                                    | 41      |
| 10.6.1. MONTHLY FINANCIAL REPORT - DECEMBER 2023                         | 41      |
| 10.6.2. LOAN SCHEDULE - DECEMBER 2023                                    | 68      |
| 10.6.3. INVESTMENT REPORT - DECEMBER 2023                                | 69      |
| 11.1. DA23/0230 BUILDING ENVELOPE MODIFICATION, SINGLE HOUSE AND SWIM    | MING    |
| POOL: 37 KOORABIN DRIVE, YALLINGUP                                       | 70      |
| 11.1.1. ATTACHMENT 1- LOCATION PLAN                                      | 70      |
| 11.1.2. ATTACHMENT 2- LOCATION LANDSCAPE CONTEXT PLAN                    | 71      |
| 11.1.3. ATTACHMENT 3 DEVELOPMENT PLANS                                   | 72      |
| 11.1.4. ATTACHMENT 4 SCHEDULE OF SUBMISSIONS                             | 80      |
| 11.1.5. ATTACHMENT 5 SITE VISIT PHOTOGRAPHS                              | 98      |
| 15.1. ELECTED MEMBER INFORMATION BULLETIN                                | 101     |
| 15.1.1. CURRENT ACTIVE TENDER REPORT: JANUARY 2024                       | 101     |
| 15.1.2. CURRENT RUNNING SAT REVIEWS: AS AT 5 FEBRUARY 2024               | 102     |
| 15.1.3. COUNCIL RESOLUTION STATUS UPDATE                                 | 104     |
| 15.1.4. LETTER FROM HON DON PUNCH MLA: RECREATIONAL SHARK FISHING        | 136     |