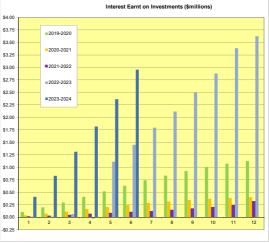

---------------------------------------------------|-----------------|
| Statement of Compliance with Council's Investment Policy 218         |                 |
| All funds are to be invested within legislative limits.              | Fully Compliant |
| 2. All individual funds held within the portfolio are not to exceed  | Fully Compliant |
| a set percentage of the total portfolio value.                       |                 |
| 3. The amount invested based upon the Fund's Rating is not to exceed | Fully Compliant |
| the set percentages of the total portfolio.                          |                 |
| 4. The amount invested based upon the Investment Horizon is not      | Fully Compliant |
| to exceed the set percentages of the total portfolio.                |                 |









Disclaimer: Every effort has been made to make the information displayed here as accurate as possible. This process is ongoing and the information is therefore ever changing and cannot be disseminated as accurate. Care must be taken not to use this information as correct or legally binding. To verify information contact the City of Busselton office.

Attachment 2 Location Landscape Context Plan DA23/0230 Modified Building Envelope, Single House and Swimming Pool

24/01/2024

1:5000 @ A4L



















### PROPOSAL: MODIFIED BUILDING ENVELOPE, SINGLE HOUSE AND SWIMMING POOL LOT 99 (NO. 37) YALLINGUP SUBMISSIONS CLOSE: 12 OCTOBER 2023

| No.   | NAME                   | NATURE OF SUBMISSION