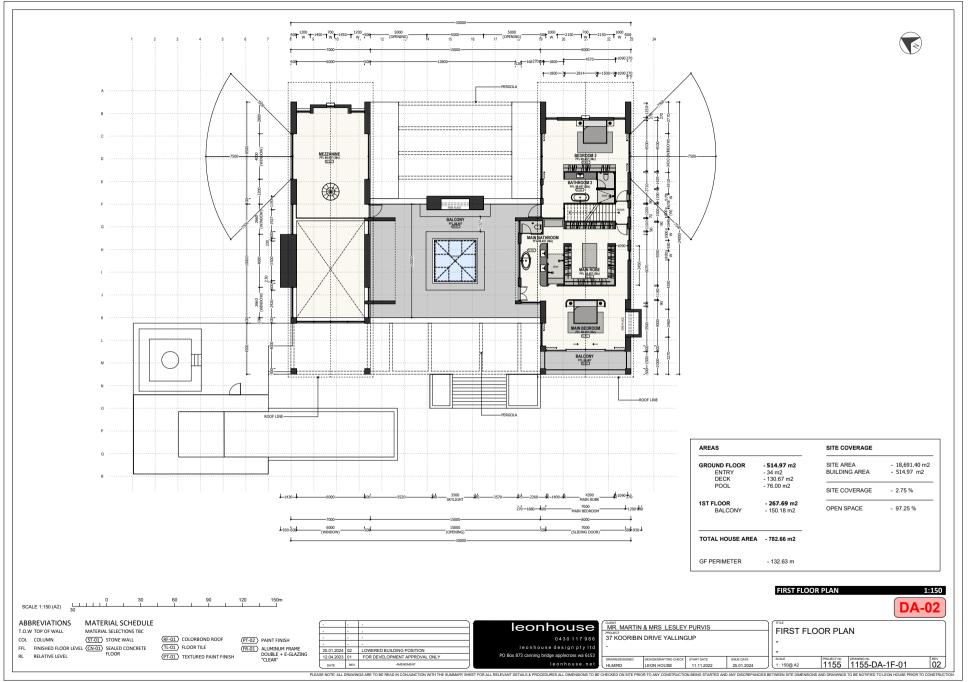

| 10.5. FINANCE COMMITTEE - 7 FEBRUARY 2024 - LIST OF PAYMENTS MADE - DECE | MBER    |
|--------------------------------------------------------------------------|---------|
| 2023                                                                     | 29      |
| 10.5.2. LIST OF PAYMENTS FOR COUNCIL DECEMBER 2023                       | 29      |
| 10.5.3. LIST OF PAYMENTS FOR COUNCIL DECEMBER 2023 YTD INDUSTRY & REGION | IAL     |
| ALLOCATIONS                                                              | 40      |
| 10.6. FINANCE COMMITTEE - 7 FEBRUARY 2024 - MONTHLY FINANCIAL REPORT - Y | 'EAR TO |
| DATE 31 DECEMBER 2023                                                    | 41      |
| 10.6.1. MONTHLY FINANCIAL REPORT - DECEMBER 2023                         | 41      |
| 10.6.2. LOAN SCHEDULE - DECEMBER 2023                                    | 68      |
| 10.6.3. INVESTMENT REPORT - DECEMBER 2023                                | 69      |
| 11.1. DA23/0230 BUILDING ENVELOPE MODIFICATION, SINGLE HOUSE AND SWIM    | MING    |
| POOL: 37 KOORABIN DRIVE, YALLINGUP                                       | 70      |
| 11.1.1. ATTACHMENT 1- LOCATION PLAN                                      | 70      |
| 11.1.2. ATTACHMENT 2- LOCATION LANDSCAPE CONTEXT PLAN                    | 71      |
| 11.1.3. ATTACHMENT 3 DEVELOPMENT PLANS                                   | 72      |
| 11.1.4. ATTACHMENT 4 SCHEDULE OF SUBMISSIONS                             | 80      |
| 11.1.5. ATTACHMENT 5 SITE VISIT PHOTOGRAPHS                              | 98      |
| 15.1. ELECTED MEMBER INFORMATION BULLETIN                                | 101     |
| 15.1.1. CURRENT ACTIVE TENDER REPORT: JANUARY 2024                       | 101     |
| 15.1.2. CURRENT RUNNING SAT REVIEWS: AS AT 5 FEBRUARY 2024               | 102     |
| 15.1.3. COUNCIL RESOLUTION STATUS UPDATE                                 | 104     |
| 15.1.4. LETTER FROM HON DON PUNCH MLA: RECREATIONAL SHARK FISHING        | 136     |