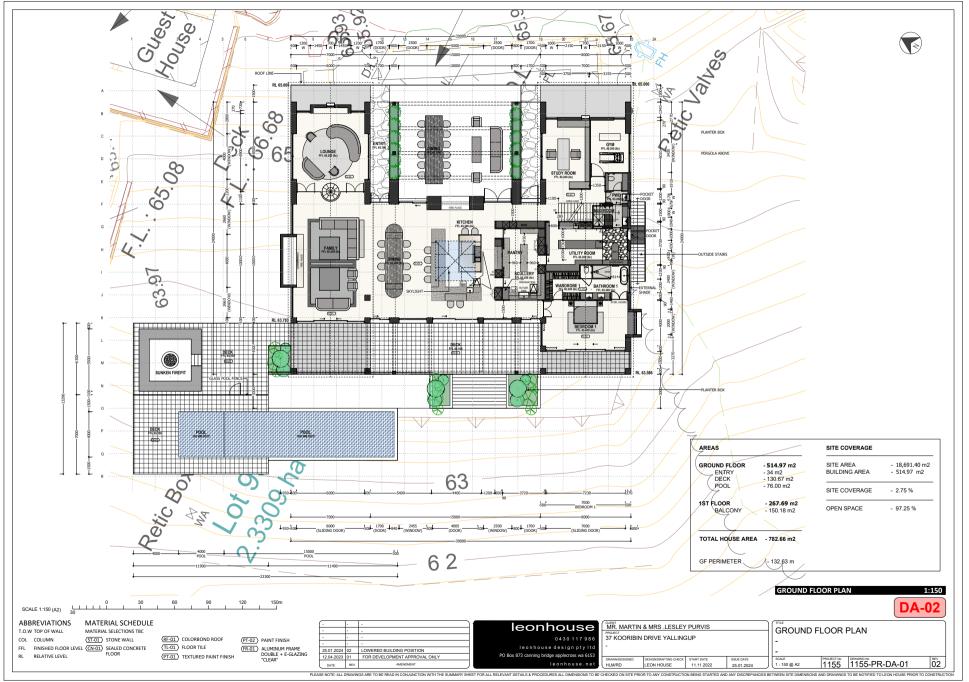

| 10.5. FINANCE COMMITTEE - 7 FEBRUARY 2024 - LIST OF PAYMENTS MADE - DECE | MBER    |
|--------------------------------------------------------------------------|---------|
| 2023                                                                     | 29      |
| 10.5.2. LIST OF PAYMENTS FOR COUNCIL DECEMBER 2023                       | 29      |
| 10.5.3. LIST OF PAYMENTS FOR COUNCIL DECEMBER 2023 YTD INDUSTRY & REGION | IAL     |
| ALLOCATIONS                                                              | 40      |
| 10.6. FINANCE COMMITTEE - 7 FEBRUARY 2024 - MONTHLY FINANCIAL REPORT - Y | 'EAR TO |
| DATE 31 DECEMBER 2023                                                    | 41      |
| 10.6.1. MONTHLY FINANCIAL REPORT - DECEMBER 2023                         | 41      |
| 10.6.2. LOAN SCHEDULE - DECEMBER 2023                                    | 68      |
| 10.6.3. INVESTMENT REPORT - DECEMBER 2023                                | 69      |
| 11.1. DA23/0230 BUILDING ENVELOPE MODIFICATION, SINGLE HOUSE AND SWIM    | MING    |
| POOL: 37 KOORABIN DRIVE, YALLINGUP                                       | 70      |
| 11.1.1. ATTACHMENT 1- LOCATION PLAN                                      | 70      |
| 11.1.2. ATTACHMENT 2- LOCATION LANDSCAPE CONTEXT PLAN                    | 71      |
| 11.1.3. ATTACHMENT 3 DEVELOPMENT PLANS                                   | 72      |
| 11.1.4. ATTACHMENT 4 SCHEDULE OF SUBMISSIONS                             | 80      |
| 11.1.5. ATTACHMENT 5 SITE VISIT PHOTOGRAPHS                              | 98      |
| 15.1. ELECTED MEMBER INFORMATION BULLETIN                                | 101     |
| 15.1.1. CURRENT ACTIVE TENDER REPORT: JANUARY 2024                       | 101     |
| 15.1.2. CURRENT RUNNING SAT REVIEWS: AS AT 5 FEBRUARY 2024               | 102     |
| 15.1.3. COUNCIL RESOLUTION STATUS UPDATE                                 | 104     |
| 15.1.4. LETTER FROM HON DON PUNCH MLA: RECREATIONAL SHARK FISHING        | 136     |