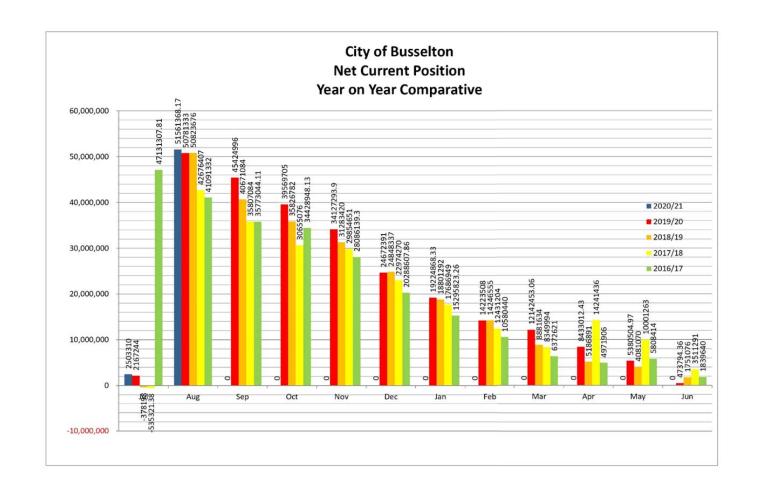

## **Net Current Position**

This report provides details of the composition of the net current asset position on a full year basis, and reconciles with the net current position as per the Statement of Financial Activity.

# **Comments on Financial Activity to 31 August 2020**

The Statement of Financial Activity (FAS), for the year to date as at 31 August 2020 shows an overall Net Current Position of \$51.6M as opposed to the budget of \$46.4M. This represents a positive variance of \$5.2M YTD.

#### **CONCLUSION**

Budget timings remain affected by COVID impacts and are gradually being re-aligned. As at 31 August 2020, the City's net current position stands at \$51.6M. The City's financial performance is considered satisfactory, and cash reserves remain strong.