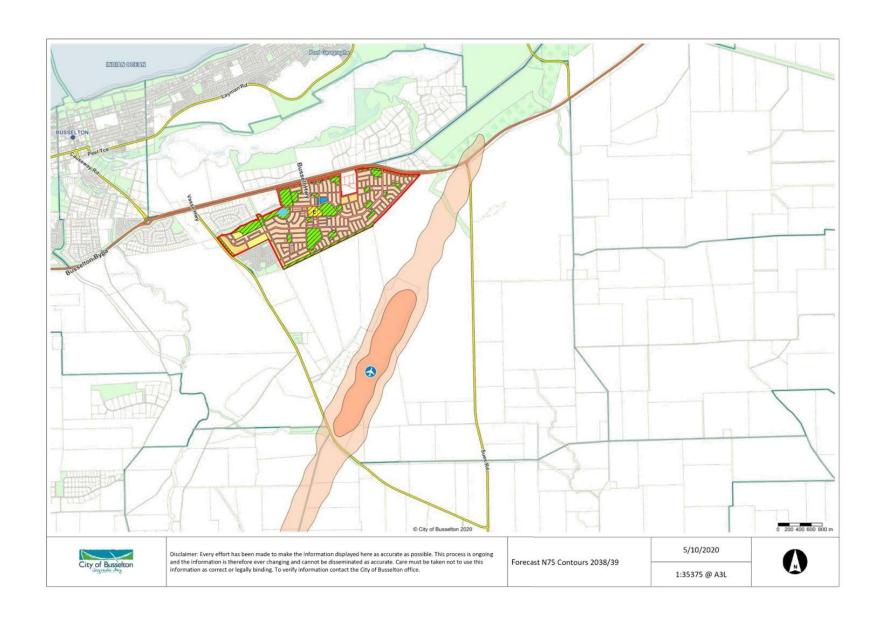

|



# Attachment F N75 Contours 2038/39





111

# Technical (Review) Report

Advice on Noise Assessment Reports for the proposed Provence – East Busselton Estate Local Structure Plan, Bussell Highway, Yalyalup, prepared for the City of Busselton

Department of Water and Environmental Regulation August 2020

# DWER Environmental Noise Branch review of noise modelling reports

Advice on Noise Assessment Reports for the proposed Provence – East Busselton Estate Local Structure Plan, Bussell Highway, Yalyalup, prepared for the City of Busselton

Department of Water and Environmental Regulation

168 St Georges Terrace

Perth Western Australia 6000 Telephone +61 8 6364 7000

Facsimile +61 8 6364 7001 National Relay Service 13 36 77

www.dwer.wa.gov.au

© Government of Western Australia

#### August 2020

This work is copyright. You m