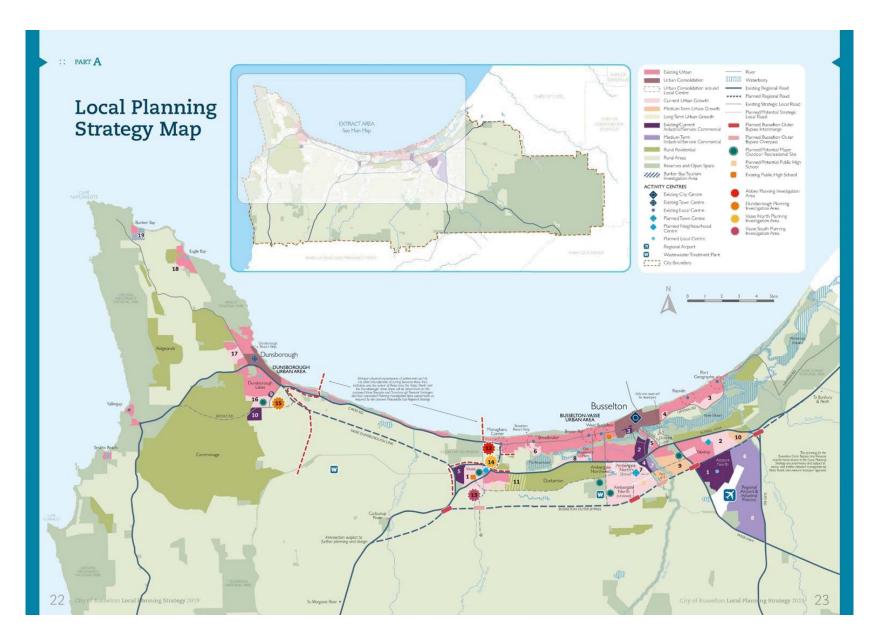

ration of the BMRRA follows the operational assumptions on which the latest ANEC is based, no conditions are required for aircraft noise on the proposed rezoned area.

### 4. Conclusion

While no conditions are required for aircraft noise on the proposed rezoned area, the requirements for Notification on Title and Quiet House design on affected residences adjacent to Bussell Highway in the proposed rezoned area, as specified under SPP 5.4, is required.

#### 5. Limitations

Technical expert advice in any field is subject to various limitations. Important limitations to the advice include:

- No computer modelling was undertaken to verify HSA's predicted results.
- No computer modelling was undertaken to verify To70 Aviation's predicted results.

# Attachment H Local Planning Strategy map



| No   | SUBMITTOR                                                                                                               | NATURE OF SUBMISSION