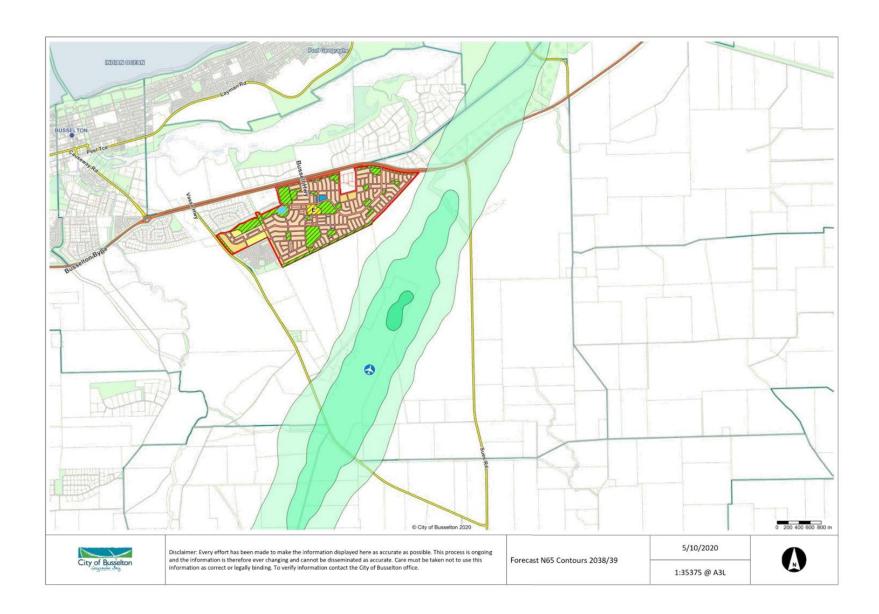

|



# Attachment F N75 Contours 2038/39





111

# Technical (Review) Report

Advice on Noise Assessment Reports for the proposed Provence – East Busselton Estate Local Structure Plan, Bussell Highway, Yalyalup, prepared for the City of Busselton

Department of Water and Environmental Regulation August 2020

# DWER Environmental Noise Branch review of noise modelling reports

Advice on Noise Assessment Reports for the proposed Provence – East Busselton Estate Local Structure Plan, Bussell Highway, Yalyalup, prepared for the City of Busselton

Department of Water and Environmental Regulation

168 St Georges Terrace

Perth Western Australia 6000 Telephone +61 8 6364 7000

Facsimile +61 8 6364 7001 National Relay Service 13 36 77

www.dwer.wa.gov.au

© Government of Western Australia

#### Aug