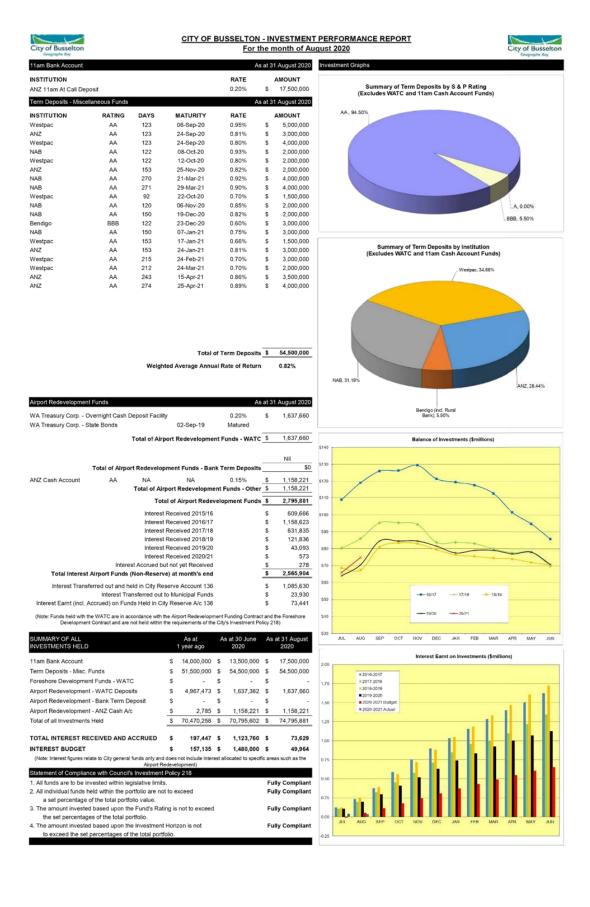

## **Investment Report**

Pursuant to the Council's Investment Policy, a report is to be provided to the Council on a monthly basis, detailing the investment portfolio in terms of performance and counterparty percentage exposure of total portfolio. The report is also to provide details of investment income earned against budget, whilst confirming compliance of the portfolio with legislative and policy limits.

As at 31 August 2020, the value of the City's invested funds totalled \$74.79M, up from \$65.79M as at 31 July 2020. The increase is due to the deposit of \$9.0M into the 11am account (an intermediary account which offers immediate access to the funds compared to the term deposits and a higher rate of return compared to the cheque account). The \$9.0M deposit is due to additional funds being available as 2020-21 rate payments begin to be received.

During the month of August six term deposits totalling the amount of \$16.0M matured. Existing deposits were renewed for a further 172 days at 0.73% on average.

The official cash rate in June remains steady at 0.25%. This will have a strong impact on the City's interest earnings for the foreseeable future. Further drops are unlikely at this stage.