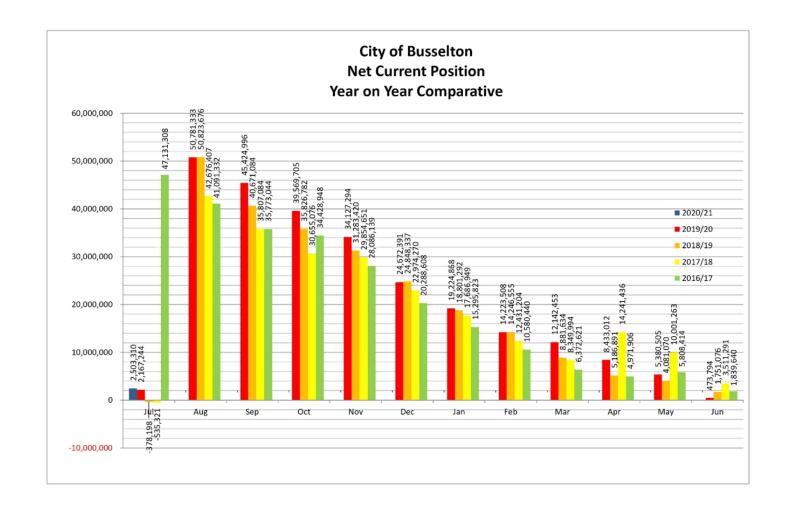

sfer to Reserves                   | 21,398.91      | 54,408.00      | 54,408.00       | 652,900.00      | 652,900.00      | 965,722.02      |
|     | Transfer from Muni                              | 35,383.96      | 1,460,484.71   | 1,460,484.71    | 19,372,933.71   | 19,372,933.71   | 22,230,759.20   |
|     | Transfer to Muni                                | (5,234,878.00) | (1,236,454.71) | (1,236,454.71)  | (34,105,296.71) | (34,105,296.71) | (18,888,814.12) |
|     | Closing Balance                                 | 54,719,789.63  | 60,176,322.76  | 60,176,322.76   | 45,818,421.76   | 45,818,421.76   | 59,897,884.76   |
|     |                                                 |                |                |                 |                 |                 |                 |



49

# 12.3 <u>Finance Committee - 9/9/2020 - BUDGET AMENDMENT REQUEST / REVIEW - ENGINEERING</u> AND WORKS SERVICES - SEPTEMBER 2020

**STRATEGIC GOAL** 6. LEADERSHIP Visionary, collaborative, accountable

**STRATEGIC OBJECTIVE** 6.1 Governance systems, process and practices are responsible,

ethical and transparent.

**SUBJECT INDEX** Budget Planning and Reporting

**BUSINESS UNIT** Financial Services

**REPORTING OFFICER** Engineering Management Accountant - Stephen Wesley

Manager Financial Services - Paul Sheridan

**AUTHORISING OFFICER** Director, Engineering and Works Services - Oliver Darby

**NATURE OF DECISION** Executive: substantial direction setting, including adopting strategies,

plans and policies (excluding local planning policies), tenders, setting and amending budgets,