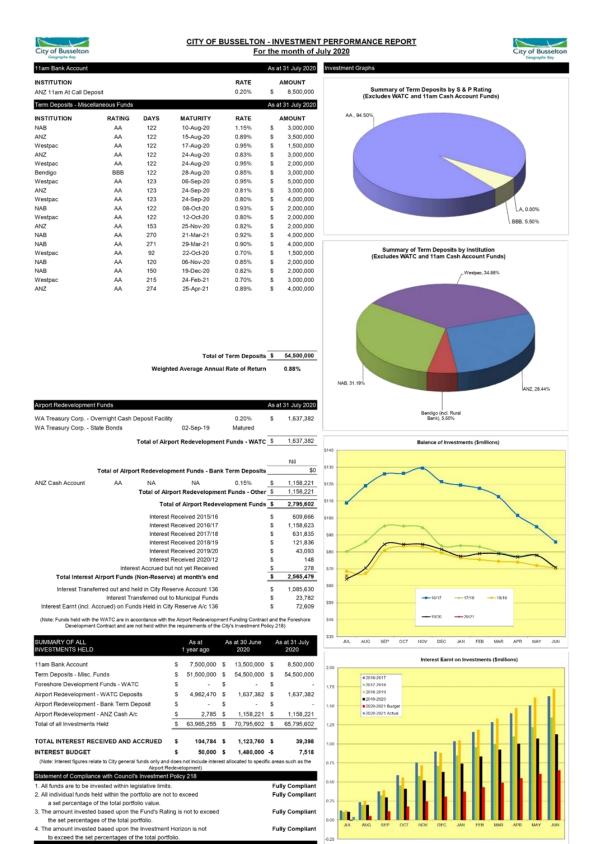

Regulations and are to be received. Council may wish to make additional resolutions as a result of having received these reports.

#### **CONCLUSION**

As at 31 July 2020 the City achieved a positive net current position of \$2.5M. Many of the forecast budget positions were not actualised due to difficulties predicting outcomes in light of the COVID-19 impacts. This mainly affected budget allocation timing. This was right across all categories, including operating and non-operating income, operating and capital expenditure. Despite this, in light of the positive net current position the City's financial performance is considered satisfactory, and cash reserves remain strong.

#### TIMELINE FOR IMPLEMENTATION OF OFFICER RECOMMENDATION

Not applicable.

#### **Investment Report July 2020**



#### City of Busselton

#### Statement of Financial Activity

#### Year to Date As At 31 July 2020

|                                                                                          | 2020/2021             | 2020/2021              | 2020/2021              | 2020/2021                | 2020/2021                | 2020/21            |
|------------------------------------------------------------------------------------------|-----------------------|------------------------|------------------------|--------------------------|--------------------------|--------------------|
|                                                                                          | Actual YTD            | Amended                | Original               | Amended                  | Original