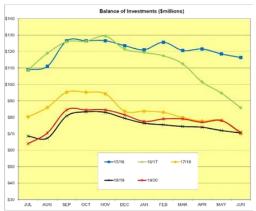

t percentage of the total portfolio value.                                                                             |                                 |
| 3. The amount invested based upon the Fund's Rating is not to exceed                                                       | Fully Compliant                 |
| the set percentages of the total portfolio.                                                                                |                                 |
| 4. The amount invested based upon the Investment Horizon is not                                                            | Fully Compliant                 |
| to exceed the set percentages of the total portfolio.                                                                      |                                 |





## City of Busselton

# Statement of Financial Activity

## Year to Date As At 30 June 2020

|