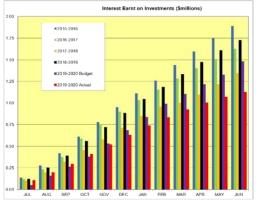

percentage of the total portfolio value.                                                                             |                                 |
| 3. The amount invested based upon the Fund's Rating is not to exceed                                                       | Fully Compliant                 |
| the set percentages of the total portfolio.                                                                                |                                 |
| 4. The amount invested based upon the Investment Horizon is not                                                            | Fully Compliant                 |
| to exceed the set percentages of the total portfolio.                                                                      |                                 |





## City of Busselton

# Statement of Financial Activity

## Year to Date As At 30 June 2020

|