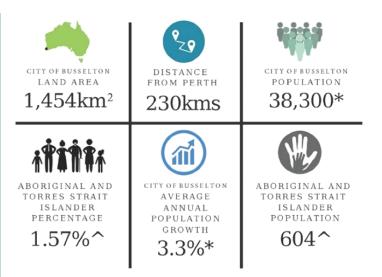

lying with legal requirements. When the City is intending to undertake works within a known heritage area or an area considered to have a high risk, this advice is provided to the relevant officers well in advance to allow for the proper planning and engagement of Elders to monitor at the location.

The City continues to support Aboriginal organisations through partnerships in managing parks like Merenj Boodja at the ArtGeo Cultural Complex and Walgin Gardens on the northwest side of Causeway Bridge, Busselton. The City has also leased the Undalup Association with a premises in which to hold their meetings and activities.

The Councillors and City officers will continue to work with the Aboriginal community, growing in respect for cultural knowledge and awareness of this special country.



\* Source, Australian Bureau of Statistics Busselton (LGA) (51260) ABS Regional data 29/5/18 ^ Source, Australian Bureau of Statistics 2016 Census Data - Adding Postcodes 6280, 6281 and 6282

## 

|                                  | 2015                                                                  | 2016                                           | 2016                                       | 2017                                                        | 2017                                                              |
|----------------------------------|-----------------------------------------------------------------------|------------------------------------------------|--------------------------------------------|-------------------------------------------------------------|----