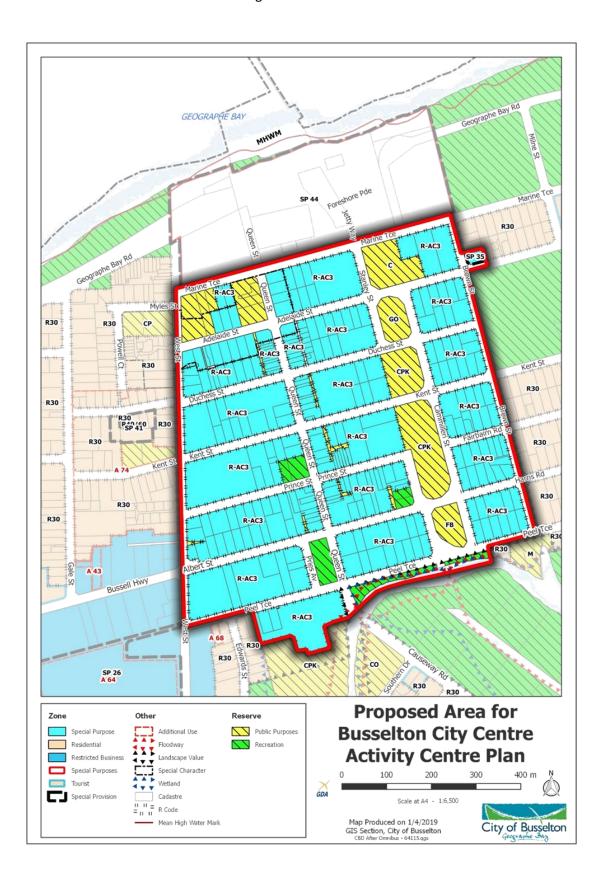

# 12.2 <u>Policy and Legislation Committee - 14/05/2019 - PREPARATION OF BUSSELTON CITY</u> <u>CENTRE ACTIVITY CENTRE PLAN</u>

| SUBJECT INDEX:                      | Town & City Centres                                                                            |  |  |
|-------------------------------------|------------------------------------------------------------------------------------------------|--|--|
| STRATEGIC OBJECTIVE:                | Creative urban design that produces vibrant, mixed-use town centres and public spaces.         |  |  |
| BUSINESS UNIT:                      | Strategic Planning                                                                             |  |  |
| ACTIVITY UNIT:                      | Strategic Planning                                                                             |  |  |
| <b>REPORTING OFFICER:</b>           | Principal Strategic Planner - Louise Koroveshi                                                 |  |  |
| AUTHORISING OFFICER:                | SING OFFICER: Director, Planning and Development Services - Paul Needham                       |  |  |
| VOTING REQUIREMENT: Simple Majority |                                                                                                |  |  |
| ATTACHMENTS:                        | Attachment A Busselton City Centre Conceptual Plan 🕂 🛣                                         |  |  |
|                                     | Attachment B Proposed Extent of Busselton Activity Centre Plan and Urban Design Guidelines 🖟 🖾 |  |  |

#### Local Planning Scheme 21

The area to be included within the proposed Busselton ACP is provided at **Attachment B**. The proposed Busselton ACP area is generally bound by Peel Terrace, West Street, Marine Terrace and Brown Street and includes land currently zoned 'Business' (noting that Gazettal of Amendment 29 will change the zoning to 'Regional Centre'), 'Reserve for Public Purposes' and 'Reserve for Recreation'. The 'Business' zoned land has a residential density coding of R-AC3.