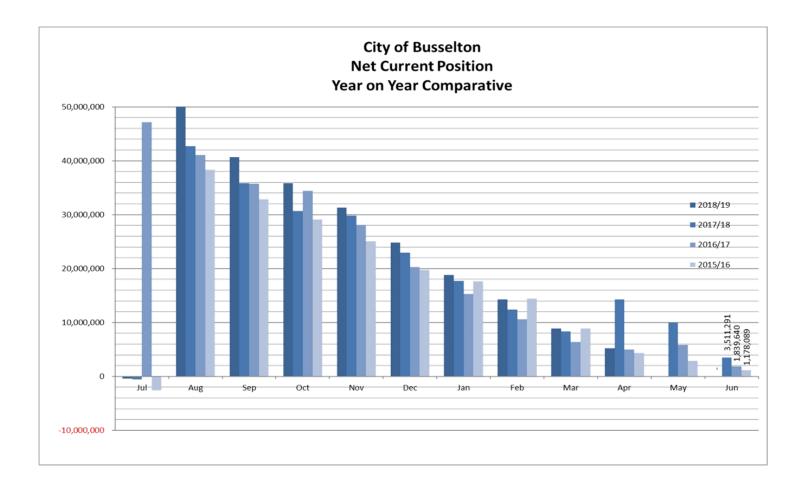

# Net Current Position

This report provides details of the composition of the net current asset position on a full year basis, and reconciles with the net current position as per the Statement of Financial Activity.

# COMMENTS ON FINANCIAL ACTIVITY TO 30 APRIL 2019

The Statement of Financial Activity for the period ending 30 April 2019 shows a better than expected Net Current Position "Surplus" of \$5.2M being \$9.5M higher than year to date amended budget of - \$4.3M.