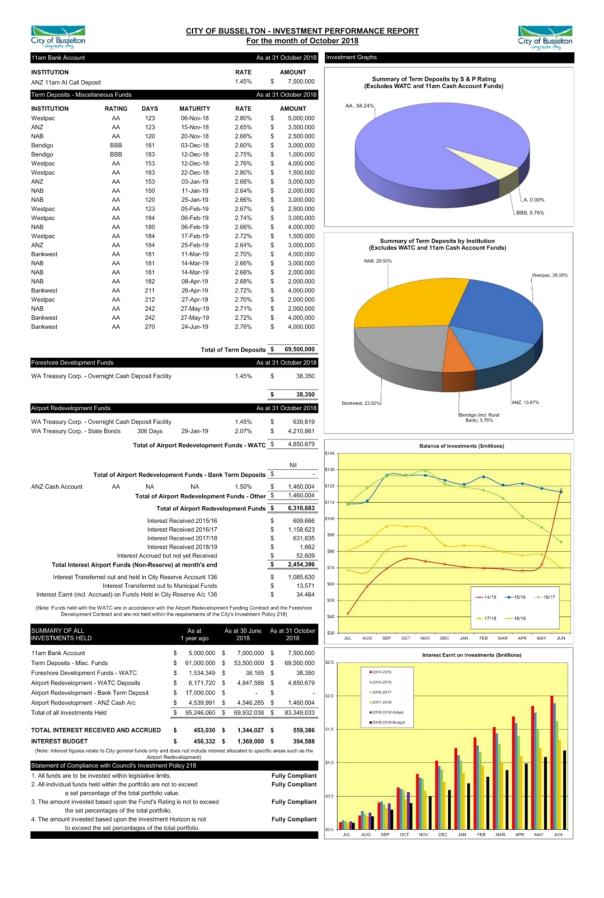

#### **Investment Report**

Pursuant to the Council's Investment Policy, a report is to be provided to the Council on a monthly basis, detailing the investment portfolio in terms of performance and counterparty percentage exposure of total portfolio. The report is also to provide details of investment income earned against budget, whilst confirming compliance of the portfolio with legislative and policy limits.

As at 31<sup>st</sup> October 2018 the value of the City's invested funds totalled \$83.3M, up from \$80.8M as at 30<sup>th</sup> September. The increase is due to the inflow of funding associated with the annual rate levies.

During the month of October two term deposits held with two different institutions totalling \$4.5M matured. All were renewed for a further 152 days at 2.67% (on average).

The balance of the 11am account (an intermediary account which offers immediate access to the funds compared to the term deposits and a higher rate of return compared to the cheque account) increased by \$2.5M.

The balance of the Airport Development ANZ cash account remained steady this month.

The RBA left official rates on hold during October. Future movements remain uncertain at this point.