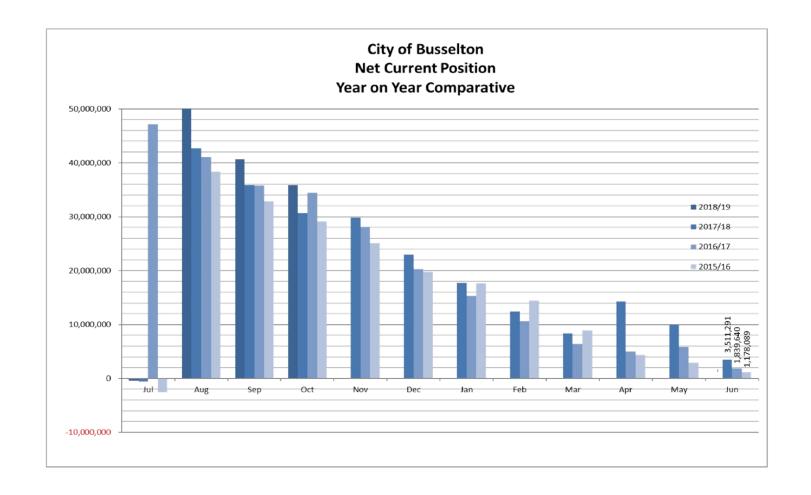

#### Net Current Position

This report provides details of the composition of the net current asset position on a full year basis, and reconciles with the net current position as per the Statement of Financial Activity.

#### **COMMENTS ON FINANCIAL ACTIVITY TO 31 OCTOBER 2019**

The Statement of Financial Activity for the period ending 31 October 2018 shows a better than expected Net Current Position "Surplus" of \$35.826M being \$9.387M higher than year to date budget (YTD budget) of \$25.951M.