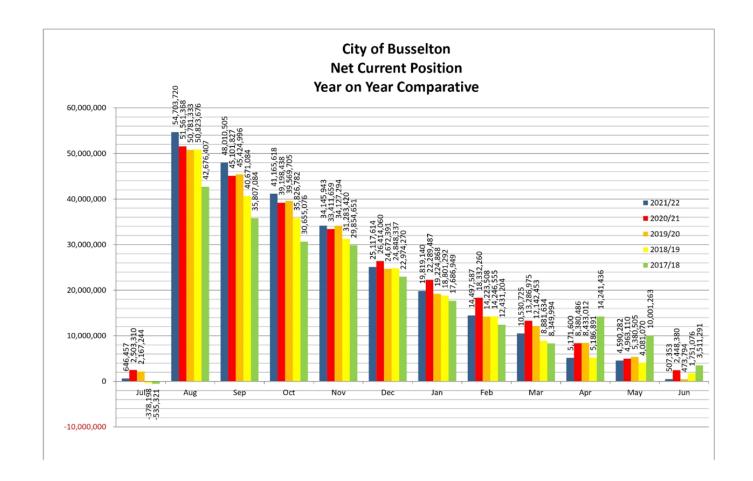

#### **Net Current Position**

This report provides details of the composition of the net current asset position on a full year basis, and reconciles with the net current position as per the Statement of Financial Activity.

## **Comments on Financial Activity to 30 June 2022**

The Statement of Financial Activity (FAS) for the year to date (YTD) shows an overall Net Current Position of \$507K as opposed to the budget of \$98K. This represents a positive variance of \$409K YTD.