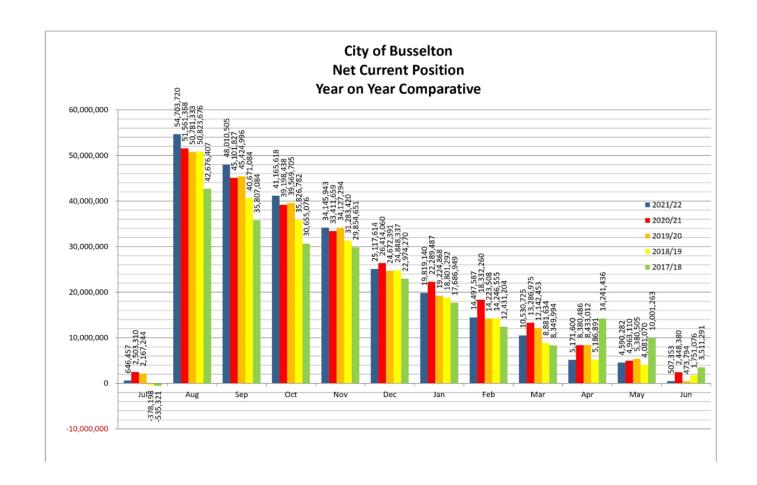

#### **Net Current Position**

This report provides details of the composition of the net current asset position on a full year basis, and reconciles with the net current position as per the Statement of Financial Activity.

#### **Comments on Financial Activity to 30 June 2022**

The Statement of Financial Activity (FAS) for the year to date (YTD) shows an overall Net Current Position of \$507K as opposed to the budget of \$98K. This represents a positive variance of \$409K YTD.