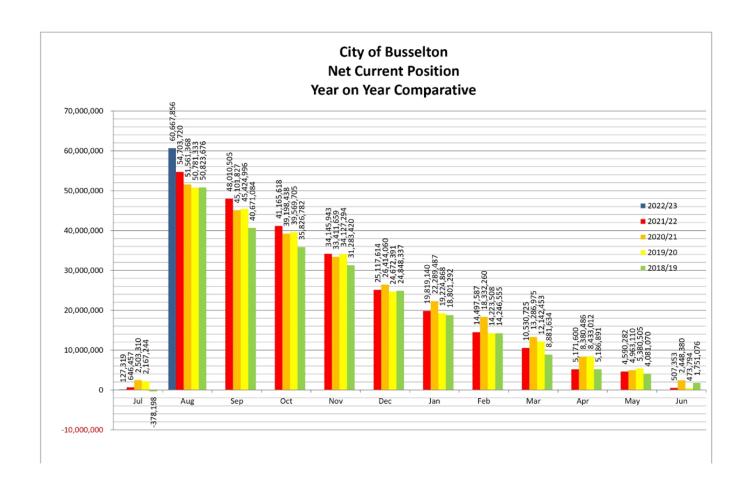

| 71,017,796                | 71,017,7                     |  |  |
|           | Interest Earned                                 |         |                                      | -                         | 1,250,0                      |  |  |
|           | Transfer To Reserve                             |         |                                      | /2 462 224                | 23,227,2                     |  |  |
|           | Transfer From Reserve Closing Balance 30/6/2023 |         |                                      | (3,190,034)<br>67,827,762 | (35,886,4<br><b>59,608,5</b> |  |  |
|           |                                                 |         |                                      |                           |                              |  |  |



#### Investment Report - August 2022



- 7. <u>NEXT MEETING DATE</u>
- 8. <u>CLOSURE</u>