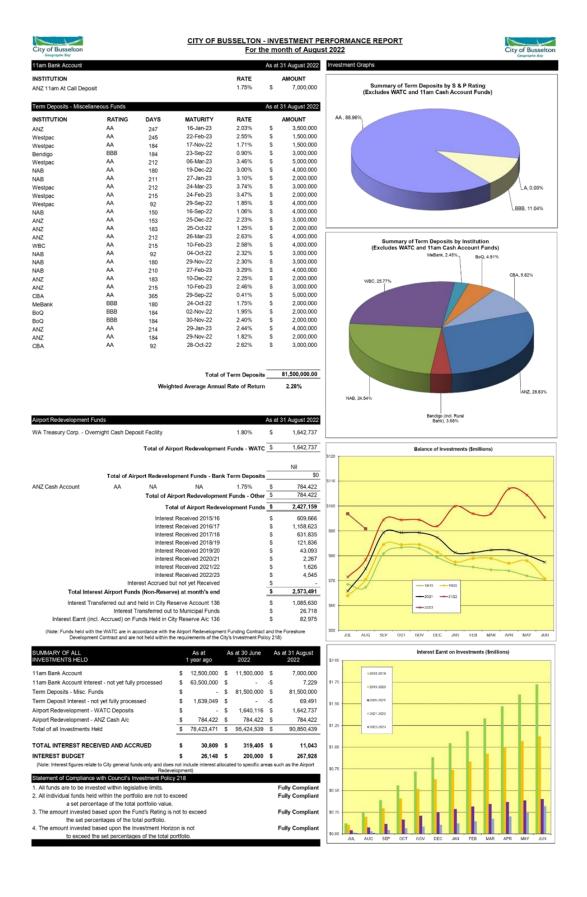

| 71,017,7                     |  |  |
|           | Interest Earned                                 |         |                                      | -                         | 1,250,0                      |  |  |
|           | Transfer To Reserve                             |         |                                      | /2 462 224                | 23,227,2                     |  |  |
|           | Transfer From Reserve Closing Balance 30/6/2023 |         |                                      | (3,190,034)<br>67,827,762 | (35,886,4<br><b>59,608,5</b> |  |  |
|           |                                                 |         |                                      |                           |                              |  |  |



#### Investment Report - August 2022



- 7. <u>NEXT MEETING DATE</u>
- 8. <u>CLOSURE</u>