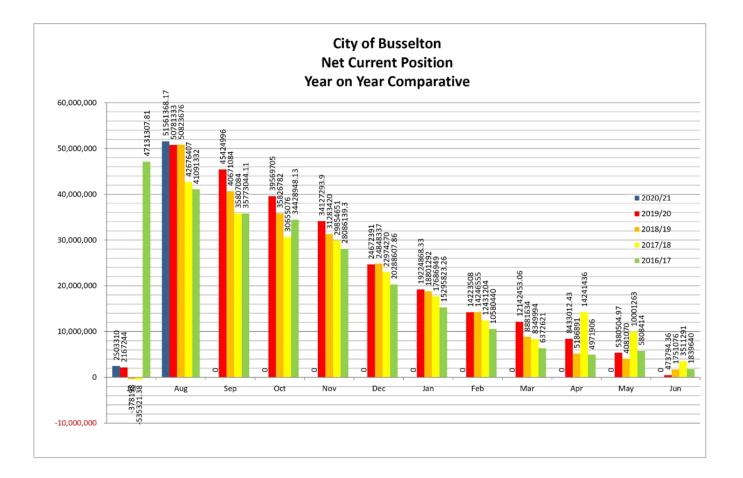

## Net Current Position

This report provides details of the composition of the net current asset position on a full year basis, and reconciles with the net current position as per the Statement of Financial Activity.

# Comments on Financial Activity to 31 August 2020

The Statement of Financial Activity (FAS), for the year to date as at 31 August 2020 shows an overall Net Current Position of \$51.6M as opposed to the budget of \$46.4M. This represents a positive variance of \$5.2M YTD.

## CONCLUSION

Budget timings remain affected by COVID impacts and are gradually being re-aligned. As at 31 August 2020 the City's net current position stands at \$51.6M. The City's financial performance is considered satisfactory, and cash reserves remain strong.