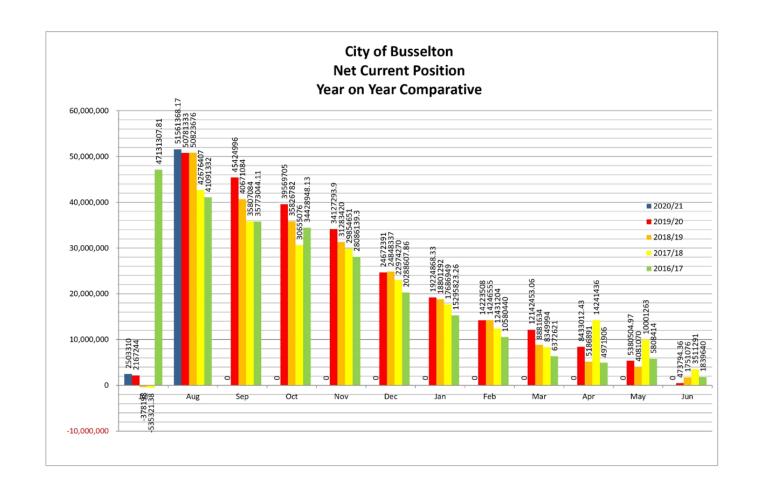

#### **Net Current Position**

This report provides details of the composition of the net current asset position on a full year basis, and reconciles with the net current position as per the Statement of Financial Activity.

#### **Comments on Financial Activity to 31 August 2020**

The Statement of Financial Activity (FAS), for the year to date as at 31 August 2020 shows an overall Net Current Position of \$51.6M as opposed to the budget of \$46.4M. This represents a positive variance of \$5.2M YTD.

#### **CONCLUSION**

Budget timings remain affected by COVID impacts and are gradually being re-aligned. As at 31 August 2020, the City's net current position stands at \$51.6M. The City's financial performance is considered satisfactory, and cash reserves remain strong.

#### **Net Current Position**

#### Year to Date As At 31 August 2020

|                                                  | 2020/21<br>Actual | 2020/21<br>Amended<br>Budget | 2020/21<br>Original<br>Budget | 2019/20<br>Actual |
|--------------------------------------------------|-------------------|------------------------------|-------------------------------|-------------------|
| NET CURRENT ASSETS                               | \$                | \$                           | \$                            | \$                |
|                                                  |                   |                              |                               |                   |
| CURRENT ASSETS                                   |                   |                              |                               |                   |
| Cash - Unrestricted                              | 6,343,782         | 1,121,325                    | 1,121,325                     | 1,595,119         |
| Cash - Restricted                                | 70,705,640        | 52,142,397                   | 52,142,397                    | 68,906,185        |
| Sundry Debtors                                   | 1,488,179         | 2,000,000                    | 2,000,000                     | 2,122,414         |
| Rates Outstanding - General                      | 45,458,581        | 1,500,000                    | 1,500,000                     | 1,506,933         |
| Stock on Hand                                    | 16,543            | 25,802                       | 25,802                        | 25,80             |
|                                                  | 124,012,726       | 56,789,524                   | 56,789,524                    | 74,156,451        |
| LESS: CURRENT LIABILITIES                        |                   |                              |                               |                   |
| Bank Overdraft                                   | 0                 | 0                            | 0                             | (                 |
| Sundry Creditors                                 | 1,745,717         | 4,647,127                    | 4,647,127                     | 4,776,47          |
| Performance Bonds                                | 2,548,849         | 2,465,476                    | 2,465,476                     | 2,465,47          |
|                                                  | 4,294,566         | 7,112,603                    | 7,112,603                     | 7,241,948         |
| Current Position (inclusive of Restricted Funds) | 119,718,159       | 49,676,921                   | 49,676,921                    | 66,914,50         |
| Add: Cash Backed Liabilities (Deposits & Bonds)  | 2,548,849         | 2,465,476                    | 2,465,476                     | 2,465,470         |
| Less: Cash - Restricted Funds                    | (70,705,640)      | (52,142,397)                 | (52,142,397)                  | (68,906,185       |
| NET CURRENT ASSET POSITION                       | 51,561,368        | 0                            | 0                             | 473,794           |