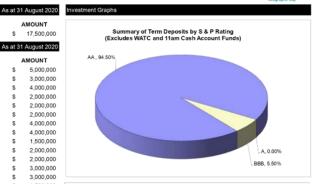

#### CITY OF BUSSELTON - INVESTMENT PERFORMANCE REPORT For the month of August 2020

| Train Dallit Nood and              |                 |      |           |       | -        | , nagaon zozo        |
|------------------------------------|-----------------|------|-----------|-------|----------|----------------------|
| INSTITUTION<br>ANZ 11am At Call De | eposit          |      |           | 0.20% | \$       | AMOUNT<br>17,500,000 |
| Term Deposits - Misc               | ellaneous Funds |      |           |       | As at 31 | August 2020          |
| INSTITUTION                        | RATING          | DAYS | MATURITY  | RATE  |          | AMOUNT               |
| Westpac                            | AA              | 123  | 06-Sep-20 | 0.95% | \$       | 5,000,000            |
| ANZ                                | AA              | 123  | 24-Sep-20 | 0.81% | \$       | 3,000,000            |
| Westpac                            | AA              | 123  | 24-Sep-20 | 0.80% | \$       | 4,000,000            |
| NAB                                | AA              | 122  | 08-Oct-20 | 0.93% | \$       | 2,000,000            |
| Westpac                            | AA              | 122  | 12-Oct-20 | 0.80% | \$       | 2,000,000            |
| ANZ                                | AA              | 153  | 25-Nov-20 | 0.82% | \$       | 2,000,000            |
| NAB                                | AA              | 270  | 21-Mar-21 | 0.92% | \$       | 4,000,000            |
| NAB                                | AA              | 271  | 29-Mar-21 | 0.90% | \$       | 4,000,000            |
| Westpac                            | AA              | 92   | 22-Oct-20 | 0.70% | \$       | 1,500,000            |
| NAB                                | AA              | 120  | 06-Nov-20 | 0.85% | \$       | 2,000,000            |
| NAB                                | AA              | 150  | 19-Dec-20 | 0.82% | \$       | 2,000,000            |
| Bendigo                            | BBB             | 122  | 23-Dec-20 | 0.60% | \$       | 3,000,000            |
| NAB                                | AA              | 150  | 07-Jan-21 | 0.75% | \$       | 3,000,000            |
| Westpac                            | AA              | 153  | 17-Jan-21 | 0.66% | \$       | 1,500,000            |
| ANZ                                | AA              | 153  | 24-Jan-21 | 0.81% | \$       | 3,000,000            |
| Westpac                            | AA              | 215  | 24-Feb-21 | 0.70% | \$       | 3,000,000            |
| Westpac                            | AA              | 212  | 24-Mar-21 | 0.70% | \$       | 2,000,000            |
| ANZ                                | AA              | 243  | 15-Apr-21 | 0.86% | \$       | 3,500,000            |
| ANZ                                | AA              | 274  | 25-Apr-21 | 0.89% | \$       | 4,000,000            |

| Summary of Term Deposits by Institution (Excludes WATC and 11am Cash Account Funds) |
|-------------------------------------------------------------------------------------|
| Westpac, 34.86%                                                                     |
| NAB, 31.19%  Bendgo (nct. Rural Bank), 5.50%                                        |
|                                                                                     |