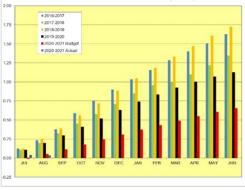

|                                                               | -  | ,       | -      | .,,                | -     | ,              |
|---------------------------------------------------------------|----|---------|--------|--------------------|-------|----------------|
| INTEREST BUDGET                                               | \$ | 157,135 | \$     | 1,480,000          | \$    | 49,964         |
| (Note: Interest figures relate to City general funds only and |    |         | est al | located to specifi | c are | as such as the |