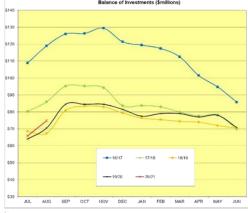

| TOTAL INTEREST RECEIVED AND ACCRUED                                                                    | \$     | 197,447             | s     | 1,123,760            | s      | 73,629               | 1.00 |      |              |                  |
|--------------------------------------------------------------------------------------------------------|--------|---------------------|-------|----------------------|--------|----------------------|------|------|--------------|------------------|
| Total of all Investments Held                                                                          | \$     | 70,470,258          | \$    | 70,795,602           | \$     | 74,795,881           | 1.25 |      |              |                  |
| Airport Redevelopment - ANZ Cash A/c                                                                   | \$     | 2,785               | \$    | 1,158,221            | \$     | 1,158,221            |      |      | <b>=</b> 202 | 0-2021 Au        |
| Airport Redevelopment - Bank Term Deposit                                                              | \$     | -                   | \$    | -                    | \$     | -                    | 1.50 |      |              | 0-2021 Bux       |
| Airport Redevelopment - WATC Deposits                                                                  | \$     | 4,967,473           | \$    | 1,637,382            | \$     | 1,637,660            |      |      |              | 8-2019<br>9-2020 |
| Foreshore Development Funds - WATC                                                                     | \$     |                     | \$    | -                    | \$     |                      | 1.75 |      |              | 7-2018           |
| Term Deposits - Misc. Funds                                                                            | \$     | 51,500,000          | \$    | 54,500,000           | \$     | 54,500,000           |      |      | × 201        | 6-2017           |
| 11am Bank Account                                                                                      | \$     | 14,000,000          | \$    | 13,500,000           | \$     | 17,500,000           | 2.00 |      |              |                  |
| SUMMARY OF ALL<br>INVESTMENTS HELD                                                                     |        | As at<br>1 year ago | A     | s at 30 June<br>2020 | As     | at 31 August<br>2020 |      | JUL. | AUG          | SEP              |
| (Note: Funds held with the WATC are in accordance with<br>Development Contract and are not held within |        | quirements of th    | e Cit | /s Investment Po     | licy 2 | 18)                  | \$40 |      |              |                  |
| Interest Earnt (incl. Accrued) on Funds Held in C                                                      | ity Re | eserve A/c 136      |       |                      | \$     | 73,441               |      |      |              |                  |
| Interest Transferred ou                                                                                |        |                     |       |                      | \$     | 23,930               | \$50 |      |              |                  |
| Interest Transferred out and held in City R                                                            | eserv  | e Account 136       |       |                      | \$     | 1,085,630            | \$60 |      |              |                  |
| Total Interest Airport Funds (Non-Reser                                                                | vej a  | t month s end       |       |                      | \$     | 2,565,904            |      | ~    |              |                  |