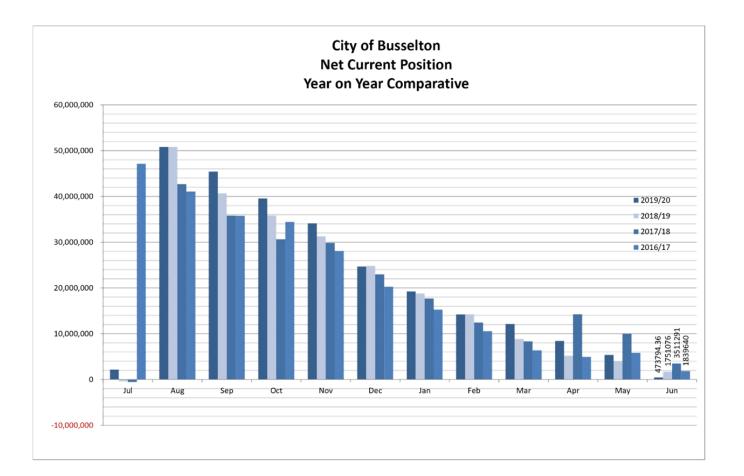

Muni<br>Transfer to Muni            | 22,230,759.20<br>(18,888,814.12) | 21,001,111.00<br>(35,898,783.00)   | 20,640,422.00<br>(34,856,860.00)    | 21,001,111.00<br>(35,898,783.00) | 20,640,422.00<br>(34,856,860.00) | 18,882,926.9<br>(12,684,394.4 |
|     |                                                   |                                  |                                    |                                     |                                  |                                  |                               |
|     | Closing Balance                                   | 59,897,884.76                    | 41,930,165.66                      | 42,611,399.66                       | 41,930,165.66                    | 42,611,399.66                    | 55,590,217.6                  |

6.2



| 6.3 | BUDGET AMENDMENT REQUEST / | <b>REVIEW - COMMUNITY</b> | AND COMMERCIAL SERVICES - |
|-----|----------------------------|---------------------------|---------------------------|
|     | AUGUST 2020                |                           |                           |

| STRATEGIC GOAL       | 6. LEADERSHIP Visionary, collaborative, accountable                                                                                                                                                          |  |  |  |  |  |  |  |
|----------------------|--------------------------------------------------------------------------------------------------------------------------------------------------------------------------------------------------------------|--|--|--|--|--|--|--|
| STRATEGIC