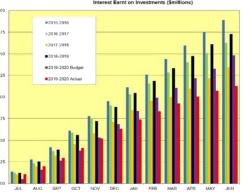

dge 1.25 2019-2020 Actual TOTAL INTEREST RECEIVED AND ACCRUED \$ 1,724,414 \$ 1,724,414 \$ 1,123,760 INTEREST BUDGET 1,182,760 \$ 1,182,760 \$ 1,480,000 \$ 1 00 (Note: Interest figures relate to City general funds only and does ot include interest allocated to specific areas such as the

Statement of Compliance with Council's Investment Policy 218 1. All funds are to be invested within legislative limits. Fully Compliant All individual funds held within the portfolio are not to exceed a set percentage of the total portfolio value. Fully Compliant 3. The amount invested based upon the Fund's Rating is not to exceed Fully Compliant the set percentages of the total portfolio. 4. The amount invested based upon the Investment Horizon is not Fully Compliant d the set p ges of the total p to ex



#### Statement of Financial Activity

Year to Date As At 30 June 2020

|                                                                                | 2019/2020                   | 2019/2020                   | 2019/2020                   | 2019/2020                   | 2019/2020                   | 2019/20          |
|--------------------------------------------------------------------------------|-----------------------------|-----------------------------|-----------------------------|-----------------------------|-----------------------------|------------------|
|                                                                                | Actual                      | Amended                     | Original                    | Amended                     | Original