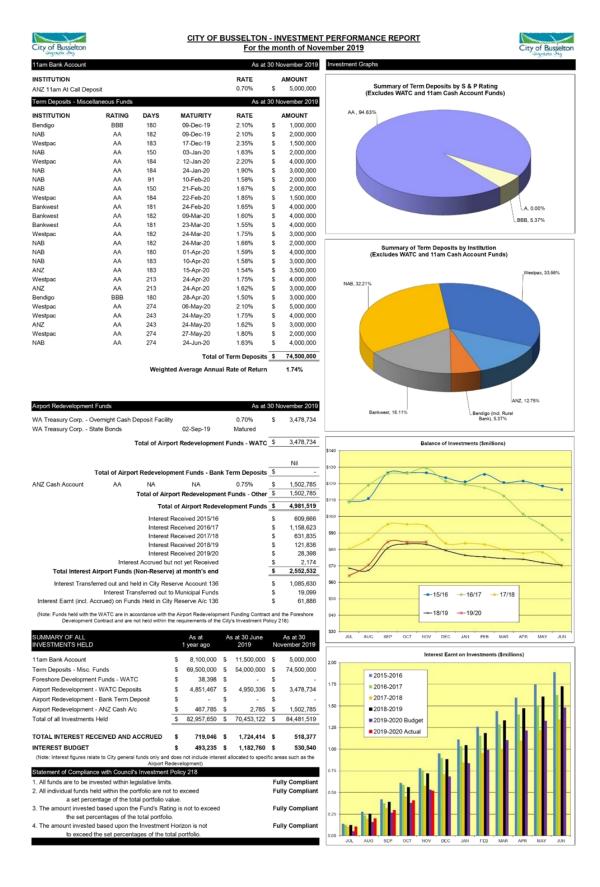

#### **Investment Report**

Pursuant to the Council's Investment Policy, a report is to be provided to the Council on a monthly basis, detailing the investment portfolio in terms of performance and counterparty percentage exposure of total portfolio. The report is also to provide details of investment income earned against budget, whilst confirming compliance of the portfolio with legislative and policy limits.

As at 30 November 2019, the value of the City's invested funds totalled \$84.48M, steady from \$84.48M as at 31 October 2019.

During the month of November, only one term deposit in the amount of \$2.0M matured. It was renewed for a further 91 days at 1.58%.

The balance of the 11am account (an intermediary account which offers immediate access to the funds compared to the term deposits and a higher rate of return compared to the cheque account) remained steady.

The balance of the Airport Development ANZ and WATC cash accounts remained steady, although an amount of \$1.5M was withdrawn from the WATC account and transferred to the ANZ Cash A/c.

The RBA announced no rate changes in November or December. Future movements are unknown at this time although further drops are possible in coming months.