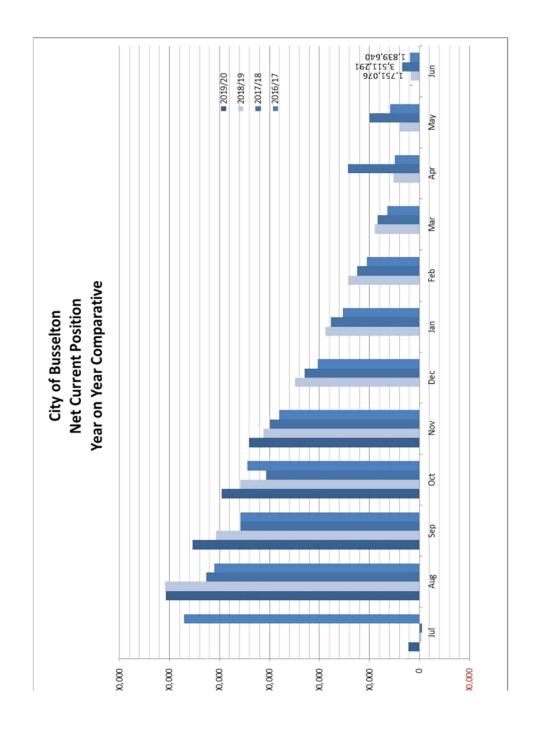

#### **Net Current Position**

This report provides details of the composition of the net current asset position on a full year basis, and reconciles with the net current position as per the Statement of Financial Activity.

#### **Comments on Financial Activity to 30 November 2019**

The Statement of Financial Activity for the year to date as at 30 November 2019 shows an overall Net Current Position of \$34.1M as opposed to the amended budget of \$21.1M. The following summarises the major variances in accordance with Council's adopted material variance reporting threshold that collectively make up the above difference: