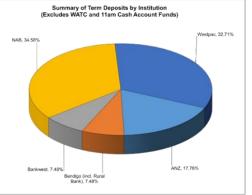

As at 30th June 2018, the value of the City's invested funds totalled \$69.9M, down from \$78.19M as at 31st May. The decrease is due to ongoing expenses and end of financial year adjustments.

During the month of June six term deposits held with three different institutions totalling \$14.0M matured. All were renewed for a further 141 days at 2.72% (on average).