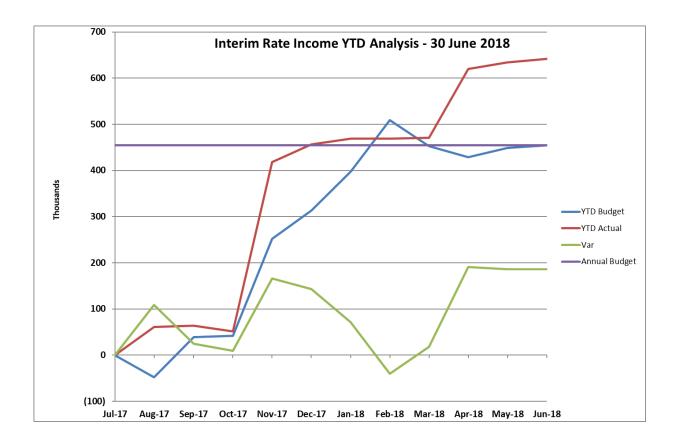

#### **Interim Rates:**

Officers continue to monitor Interim Rating Income levels and present the following information noting that the YTD Budget has already been achieved;