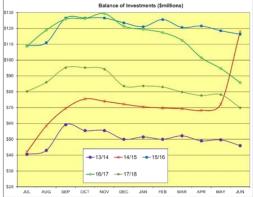

#### **Investment Report**

Pursuant to the Council's Investment Policy, a report is to be provided to the Council on a monthly basis, detailing the investment portfolio in terms of performance and counterparty percentage exposure of total portfolio. The report is also to provide details of investment income earned against budget, whilst confirming compliance of the portfolio with legislative and policy limits.

As at 30th June 2018, the value of the City's invested funds totalled \$69.9M, down from \$78.19M as at 31st May. The decrease is due to ongoing expenses and end of financial year adjustments.

During the month of June six term deposits held with three different institutions totalling \$14.0M matured. All were renewed for a further 141 days at 2.72% (on average).