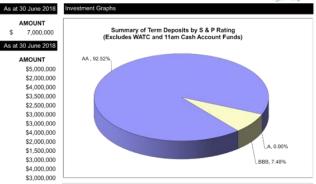

#### **Investment Report**

Pursuant to the Council's Investment Policy, a report is to be provided to the Council on a monthly basis, detailing the investment portfolio in terms of performance and counterparty percentage exposure of total portfolio. The report is also to provide details of investment income earned against budget, whilst confirming compliance of the portfolio with legislative and policy limits.

As at 30th June 2018, the value of the City's invested funds totalled \$69.9M, down from \$78.19M as at 31st May. The decrease is due to ongoing expenses and end of financial year adjustments.

During the month of June six term deposits held with three different institutions totalling \$14.0M matured. All were renewed for a further 141 days at 2.72% (on average).