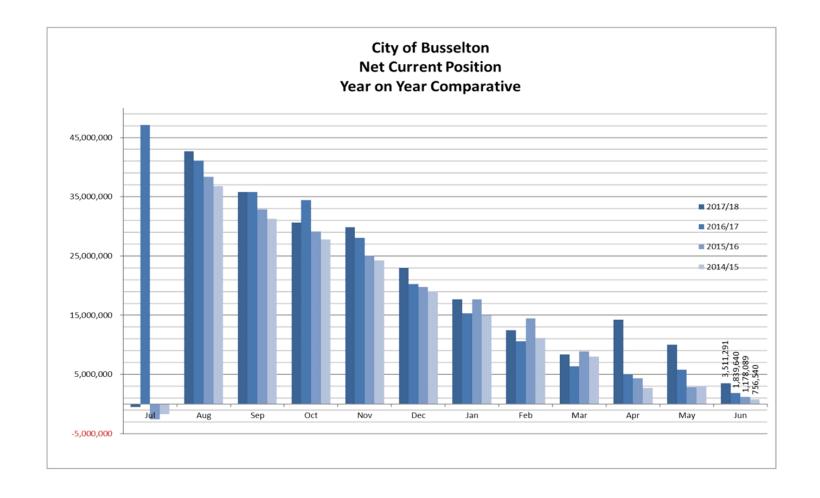

#### **COMMENTS ON FINANCIAL ACTIVITY TO 30 June 2018**

The Statement of Financial Activity for the period ending 30 June 2018 shows a better than expected Net Current Position "Surplus" of \$3.51M.

The Surplus is made up as follows:

#### **CONCLUSION**

As at 30 June 2018, the City's financial performance is considered satisfactory. At this time, subject to there being no changes via the Annual Financial Audit for 2017/2018 the Statement of Financial Activity for the period ending 30 June 2018 shows a better than expected Net Current Position "Surplus" of \$3.51M.

The Surplus is made up as follows:

| Prepayment of Financial Assistance Grants | \$1,169,926 | to be utilised in 2018/2019 Budget |
|-------------------------------------------|-------------|------------------------------------|
| Carryover Items                           | \$1,930,424 | to be utilised in 2018/2019 Budget |
| New Infrastructure Development Reserve    | \$410,924   | Transfer to Reserve 2018/2019 *    |
|                                           | \$3,511,291 |                                    |