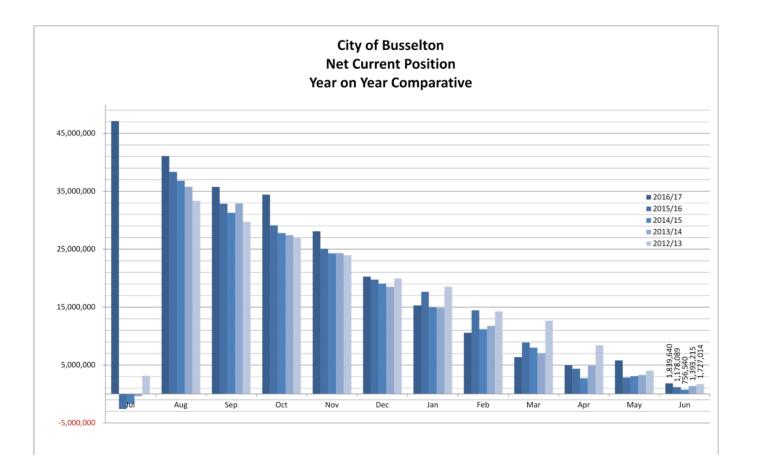

### Net Current Position

This report provides details of the composition of the net current asset position on a full year basis, and reconciles with the net current position as per the Statement of Financial Activity.

### CONCLUSION

As at 30 June 2017, the City's financial performance is considered satisfactory with a closing surplus position in the order of \$1,839K being achieved. The figure includes approximately \$1,186 in identified carry-over items, to be funded from the surplus and is contained within the 2017/2018 Draft Annual Budget. This has enabled a residual \$653K in surplus funds to be transferred to Reserve funds as savings, as per Council's resolution.