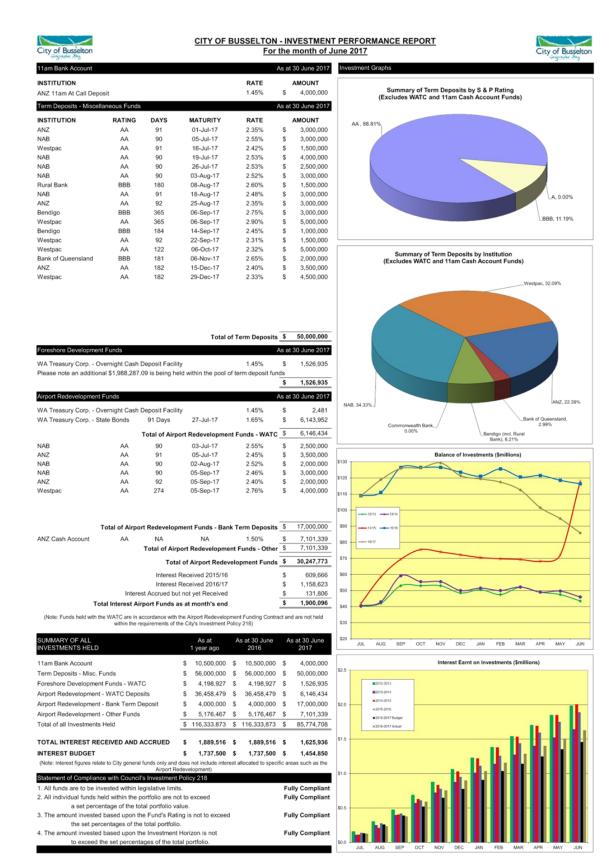

# Investment Report

Pursuant to the Council's Investment Policy, a report is to be provided to the Council on a monthly basis, detailing the investment portfolio in terms of performance and counterparty percentage exposure of total portfolio. The report is also to provide details of investment income earned against budget, whilst confirming compliance of the portfolio with legislative and policy limits.

As at 30 June 2017, the value of the City's invested funds totalled \$85.77M, decreasing from \$94.7M as at 1st June. The decrease is due to funds being utilised for operational purposes including the Admin Building and Airport projects.

During the month of June \$25.5M in term deposit funds matured. Deposits totalling \$19.5M were renewed for an average of 126 days at an average rate of 2.37%. Deposits totalling \$6.0M were closed.

The balance of the 11am account (an intermediary account which offers immediate access to the funds compared to the term deposits and a higher rate of return compared to the cheque account) decreased by \$5.0M due to funds being required for operational purposes. The balance of the Airport development ANZ cash account increased by \$2.1M at month's end, with the balance fluctuating as term deposits are closed and then the funds utilised on the project.

The RBA left official rates on hold during June and July with future rate movements are unclear at this stage.