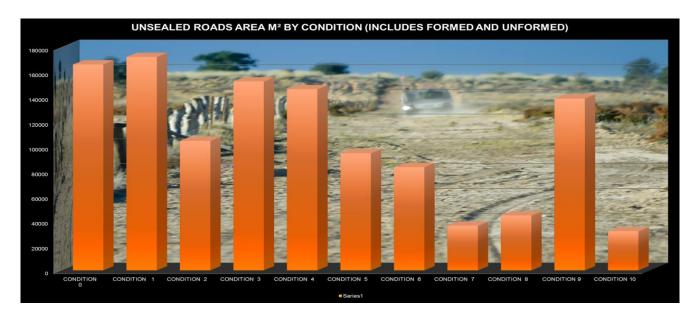

ng the gravel depths with the use of a drill to ensure that minimum standards are being maintained. Unsealed roads with a gravel pavement should maintain a reasonable depth of gravel from the subgrade to the surface. This depth is renewed through the use of the gravel re-sheeting program which is funded through the annual budget.

Re-sheeting is required when the gravel depth falls to an ungradable level and subgrade exposure becomes evident. At this point there is no longer enough remaining gravel for the grader driver to "work with" when maintaining the road and more gravel is required. Re-sheeting is triggered by the road sections overall condition which considers depth, shape, drainage, looseness and safety. Priority is allocated considering condition, utilisation, risk and deprival.



The above chart shows the condition breakdown by square metres of all (paved, formed and unformed roads) following the updated inspections in April 2017. This chart drives the fair value for unsealed roads, which currently sits at \$14.8M.

It should be noted here also, that formed and unformed roads will naturally sit at condition eight, nine and ten; due to zero pavement gravel depth. This is further highlighted in the chart below which shows a reduction in the square metres of road with condition eight, nine or ten ratings.



The above chart shows the condition breakdown for paved roads only (not including formed and unformed) which drives the annual re-sheeting program. Roads sitting in the condition eight and nine and ten ratings are those which are scheduled for re-sheeting. These