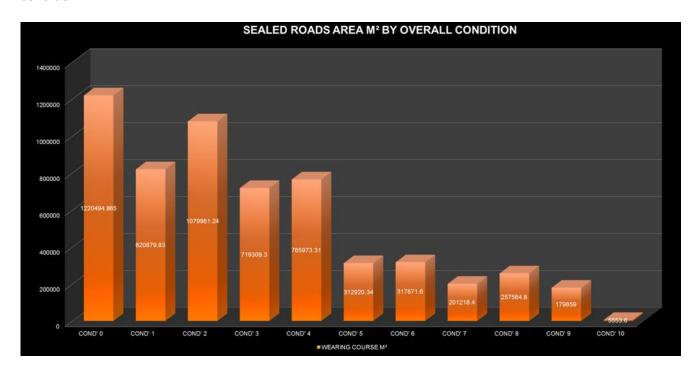

on breakdown for paved roads only (not including formed and unformed) which drives the annual re-sheeting program. Roads sitting in the condition eight and nine and ten ratings are those which are scheduled for re-sheeting. These will be rectified through the current re-sheeting program and do not indicate any current back log of works for unsealed roads.

### **Sealed Roads for Comparison**

The Chart below shows the current breakdown (by total square metres) of all sealed roads that the City maintains. This has been included as a means of highlighting the similar condition profiles of the sealed and unsealed paved roads above. These condition profiles are indicative of assets under a scheduled renewal program as the majority of the assets are sitting in an 'as new' or 'good' condition.



Both of these charts highlight the effectiveness of the current renewals programs and also the need for these programs to be maintained into the future. These programs are the annual re-sheeting and road construction programs which are funded through the annual budget.

### **OFFICER RECOMMENDATION**

That the Finance Committee Information Bulletin for the month of May 2017 be noted.

## 7. GENERAL DISCUSSION ITEMS

## 8. <u>NEXT MEETING DATE</u>

Thursday 20 July 2017

9. <u>CLOSURE</u>