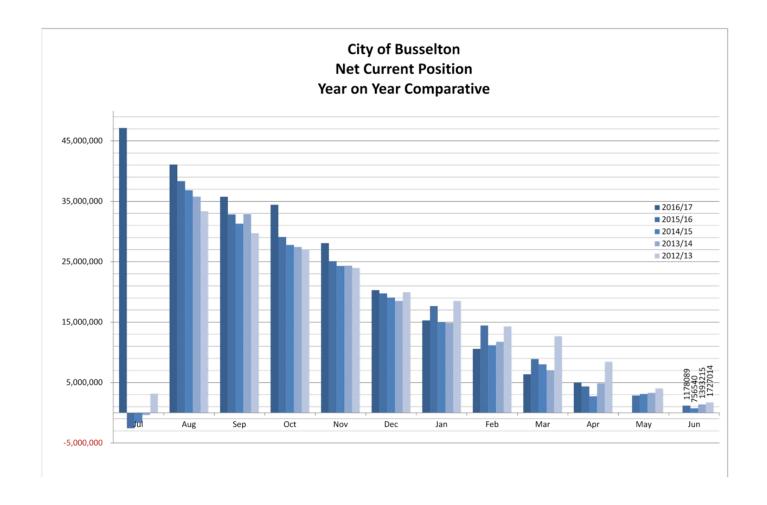

#### Net Current Position

This report provides details of the composition of the net current asset position on a full year basis, and reconciles with the net current position as per the Statement of Financial Activity.

### **Net Current Position**

|                                                  | 2016/17<br>Actual | 2016/17<br>Amended<br>Budget | 2016/17 Original<br>Budget | 2015/16<br>Actual |
|--------------------------------------------------|-------------------|------------------------------|----------------------------|-------------------|
| NET CURRENT ASSETS                               | \$                | \$                           | \$                         | \$                |
| CURRENT LOCATE                                   |                   |                              |                            |                   |
| CURRENT ASSETS Cash - Unrestricted               | 2,077,766         | 1,996,620                    | 1,996,620                  | 3,251,577         |
| Cash - Restricted                                | 102,935,033       | 57,606,309                   | 58,428,023                 | 112,598,579       |
| Sundry Debtors                                   | 2,260,655         | 1,600,000                    | 1,600,000                  | 2,501,984         |
| Rates Outstanding - General                      | 1,678,993         | 1,550,000                    | 1,550,000                  | 787,186           |
| Stock on Hand                                    | 16,543            | 20,000                       | 20,000                     | 20,420            |
| Stock of Halid                                   | 108,968,990       | 62,772,929                   | 63,594,643                 | 119,159,746       |
| LESS: CURRENT LIABILITIES                        |                   |                              |                            |                   |
| Bank Overdraft                                   | 0                 | 0                            | 0                          | (                 |
| Sundry Creditors                                 | 1,062,051         | 5,166,620                    | 5,166,620                  | 5,383,078         |
| Performance Bonds                                | 2,228,720         | 2,425,748                    | 2,425,748                  | 2,425,748         |
|                                                  | 3,290,771         | 7,592,368                    | 7,592,368                  | 7,808,820         |
| Current Position (inclusive of Restricted Funds) | 105,678,219       | 55,180,561                   | 56,002,275                 | 111,350,920       |
| Add: Cash Backed Liabilities (Deposits & Bonds)  | 2,228,720         | 2,425,748                    | 2,425,748                  | 2,425,748         |
| Less: Cash - Restricted Funds                    | (102,935,033)     | (57,606,309)                 | (58,428,023)               | (112,598,579      |
| NET CURRENT ASSET POSITION                       | 4,971,906         |                              | 0                          | 1,178,089         |