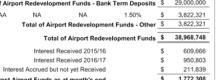

During the month of December \$26.5M in term deposit funds matured. Deposits totalling \$20.0M were renewed for an average of 90 days at an average rate of 2.48%. Deposits totalling \$6.5M were closed. A deposit held with the WATC (as required in accordance with the Airport Redevelopment funding contract) matured and was rolled for a further 90days at 1.65%.

The balance of the 11am account (an intermediary account which offers immediate access to the funds compared to the term deposits and a higher rate of return compared to the cheque account) reduced by \$1.5M with funds utilised for operational purposes. The balance of the Airport development ANZ cash account reduced by \$3.12M with funds utilised on the project.