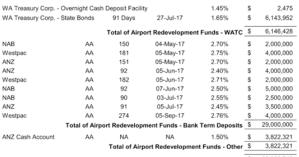

#### **Investment Report**

Pursuant to the Council's Investment Policy, a report is to be provided to the Council on a monthly basis, detailing the investment portfolio in terms of performance and counterparty percentage exposure of total portfolio. The report is also to provide details of investment income earned against budget, whilst confirming compliance of the portfolio with legislative and policy limits.

As at 30 April 2017, the value of the City's invested funds totalled \$101.5M, decreasing from \$112.5M as at 1st April. The decrease is due to funds being utilised for operational purposes including the Admin Building and Airport projects.

During the month of December \$26.5M in term deposit funds matured. Deposits totalling \$20.0M were renewed for an average of 90 days at an average rate of 2.48%. Deposits totalling \$6.5M were closed. A deposit held with the WATC (as required in accordance with the Airport Redevelopment funding contract) matured and was rolled for a further 90days at 1.65%.

The balance of the 11am account (an intermediary account which offers immediate access to the funds compared to the term deposits and a higher rate of return compared to the cheque account) reduced by \$1.5M with funds utilised for operational purposes. The balance of the Airport development ANZ cash account reduced by \$3.12M with funds utilised on the project.

The RBA left official rates on hold during April and May with future rate movements are unclear at this stage. Please refer to Attachment B for further information.