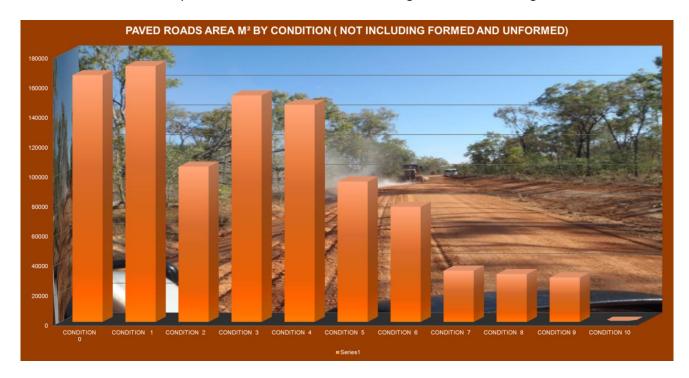

ith" when maintaining the road and more gravel is required. Re-sheeting is triggered by the road sections overall condition which considers depth, shape, drainage, looseness and safety. Priority is allocated considering condition, utilisation, risk and deprival.



The above chart shows the condition breakdown by square metres of all (paved, formed and unformed roads) following the updated inspections in April 2017. This chart drives the fair value for unsealed roads, which currently sits at \$14.8M.

It should be noted here also, that formed and unformed roads will naturally sit at condition eight, nine and ten; due to zero pavement gravel depth. This is further highlighted in the chart below which shows a reduction in the square metres of road with condition eight, nine or ten ratings.



The above chart shows the condition breakdown for paved roads only (not including formed and unformed) which drives the annual re-sheeting program. Roads sitting in the condition eight and nine and ten ratings are those which are scheduled for re-sheeting. These will be rectified through the current re-sheeting program and do not indicate any current back log of works for unsealed roads.

### **Sealed Roads for Comparison**

The Chart below shows the current breakdown (by total square metres) of all sealed roads that the City maintains. This has been included as a means of highlighting the similar condition profiles of the sealed and unsealed paved roads above. These condition profiles are indicative of assets under a scheduled renewal program as the majority of the assets are sitting in