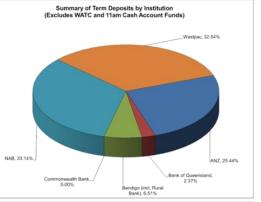

#### **Investment Report**

Pursuant to the Council's Investment Policy, a report is to be provided to the Council on a monthly basis, detailing the investment portfolio in terms of performance and counterparty percentage exposure of total portfolio. The report is also to provide details of investment income earned against budget, whilst confirming compliance of the portfolio with legislative and policy limits.

As at 30 April 2017, the value of the City's invested funds totalled \$101.5M, decreasing from \$112.5M as at 1st April. The decrease is due to funds being utilised for operational purposes including the Admin Building and Airport projects.

During the month of December \$26.5M in term deposit funds matured. Deposits totalling \$20.0M were renewed for an average of 90 days at an average rate of 2.48%. Deposits totalling \$6.5M were closed. A deposit held with the WATC (as required in accordance with the Airport Redevelopment funding contract) matured and was rolled for a further 90days at 1.65%.

The balance of the 11am account (an intermediary account which offers immediate access to the funds compared to the term deposits and a higher rate of return compared to the cheque account) reduced by \$1.5M with funds utilised for operational purposes. The balance of the Airport development ANZ cash account reduced by \$3.12M with funds utilised on the project.

The RBA left official rates on hold during April and May with future rate movements are unclear at this stage. Please refer to Attachment B for further information.