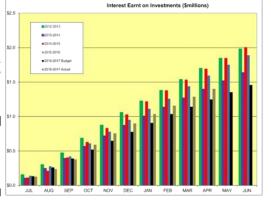

#### Operating Revenue

As at 30 April 2017, there is a variance of -0.6% (-\$422K) in total operating revenue, with the following categories exceeding the 10% material variance threshold:

| Description                                      | Variance<br>% | Variance<br>\$000's |  |
|--------------------------------------------------|---------------|---------------------|--|
| Operating Grants Subsidies and Contributions     | +23%          | +\$791              |  |
| Interest Earnings                                | +30%          | +\$667              |  |
| Non-Operating Grants Subsidies and Contributions | -22%          | -\$1,937            |  |
| Profit on Asset Disposals                        | +22%          | +\$4                |  |

#### Interest Earnings (+\$667K)

- Interest on municipal funds -\$27k.
- Interest on reserve funds +\$183k.
- Interest on restricted funds +\$433k.
- Late payment and instalment plan interest on rates +\$78k.

#### **Investment Report**

Pursuant to the Council's Investment Policy, a report is to be provided to the Council on a monthly basis, detailing the investment portfolio in terms of performance and counterparty percentage exposure of total portfolio. The report is also to provide details of investment income earned against budget, whilst confirming compliance of the portfolio with legislative and policy limits.

The RBA left official rates on hold during April and May with future rate movements are unclear at this stage. Please refer to Attachment B for further information.