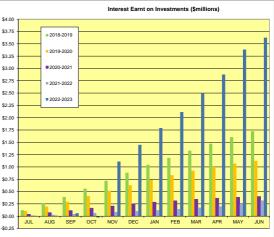

| (Note: Interest figures relate to City general funds only and does not include interest allocated to specific areas such as the Airport |                     |    |                      |      |                 |  |  |  |

ment of Compliance with Council's Investment Policy 218 1. All funds are to be invested within legislative limits Fully Complian 2. All individual funds held within the portfolio are not to exceed Fully Compliant a set percentage of the total portfolio value 3. The amount invested based upon the Fund's Rating is not to exceed **Fully Compliant** the set percentages of the total portfolio 4. The amount invested based upon the Investment Horizon is not **Fully Compliant** to exceed the set percentages of the total portfoli



<u>City of Busselton</u> <u>Loan Schedule - as at 30 June 2023</u>

| Part