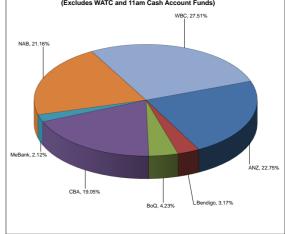

|
| 000 |                                             |
| -   | BBB, 9.52%                                  |
| 000 |                                             |
| 000 |                                             |
| 000 |                                             |
| 000 | Summary of Term Deposits by Institution     |
| 000 | (Excludes WATC and 11am Cash Account Funds) |
| 000 | WBC, 27.51%                                 |
| 000 | WBC, 27.51%                                 |
| 000 |                                             |
| 000 | NAD 04 400/                                 |
| 000 | NAB, 21.16%                                 |
| 000 |                                             |
| 000 |                                             |



| Airport Redevelopment F | unds                                                                                                                      |                  |                 |                   | As at | : 30 June 2023 |
|-------------------------|---------------------------------------------------------------------------------------------------------------------------|------------------|-----------------|-------------------|-------|----------------|
| WA Treasury Corp Ove    | ury Corp Overnight Cash Deposit Facility  Total of Airport Redevelopment F  Total of Airport Redevelopment Funds - Bank T | 4.05%            | \$              | 614,859           |       |                |
|                         | Total of Airport Redevelopment Funds - WATC \$