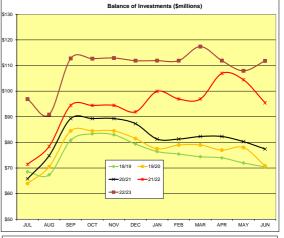

Interest Received 2015/16 \$ 609,666 Interest Received 2016/17 1,158,623 Interest Received 2017/18 631,835 121,836 Interest Received 2018/19 Interest Received 2019/20 43,093 Interest Received 2020/21 \$ 2,267 Interest Received 2021/22 1,626 Interest Received 2022/23 48,980 Interest Accrued but not yet Received 9,787 Total Interest Airport Funds (Non-Reserve) at month's end \$ 2,627,713 Interest Transferred out and held in City Reserve Account 136 \$ 1 085 630 Interest Transferred out to Municipal Funds 47,030 Interest Earnt (incl. Accrued) on Funds Held in City Reserve A/c 136 122,183

(Note: Funds held with the WATC are in accordance with the Airport Redevelopment Funding Contract and the Foreshore De Contract and are not held within the requirements of the City's Investment Policy 218)



| SUMMARY OF ALL<br>INVESTMENTS HELD                   |                                                                                                                                         | As at<br>1 year ago | A  | s at 30 June<br>2022 | As a | at 30 June 2023 |  |  |  |
|------------------------------------------------------|-----------------------------------------------------------------------------------------------------------------------------------------|---------------------|----|----------------------|------|-----------------|--|--|--|
| 11am Bank Account                                    | \$                                                                                                                                      | 11,500,000          | \$ | 11,500,000