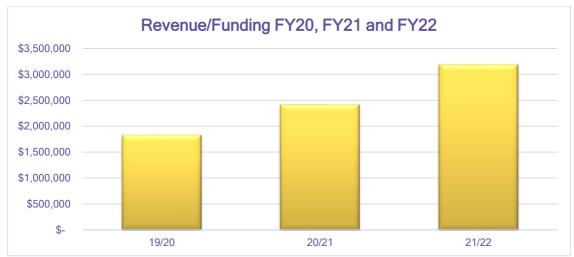

enjoy their lives during 2022/23.

Abigail Sargent

Chairperson

## TREASURER'S REPORT

Lamp Inc.'s audited figures for financial year (FY) 21/22 have confirmed the year was a positive one. A key feature of the year was an encouraging return to a solid surplus. Lamp's previous two financial years resulted in a deficit of \$108,803 in 20/21 and a small surplus of \$13,378 in 19/20. This year's financial result was a surplus of \$233,292.

The positive outcome for FY 21/22 was primarily the result of growth in the delivery of NDIS services and occurred within the context of Lamp's total grant and revenue income increasing during the 21/22 financial year by 28% versus 23% in 20/21 (refer to Fig. 1 below). Income associated with growth in our NDIS services saw a solid increase of 45%

Fig. 1



I have prepared a pie chart (please see Fig. 2 below) showing the source of our revenue and grant funding in FY 21/22. The chart shows that the NDIS/NDIA accounted for 69% of our overall funding and revenue. This compares to 51% in 20/21. The next biggest grant contributor remains the Mental Health Commission at 13% versus 17% in 20/21.





Although income reassuringly increased during FY 21/22, total expenses for the same period also increased (refer to Fig.3 below). Pleasingly however, total expenses increased by only 14% in FY 21/22 versus 29% in FY 20/21.

Fig. 3



The single biggest component of Lamp's total expenses continues to be Staff Wages (please see Fig. 4 below). At 79% of total expenses this expense in FY 21/22 was in line with Lamp's FY 20/21 results.





In dollar term