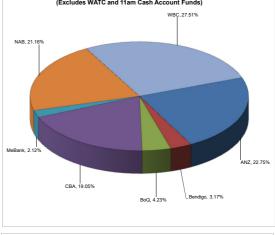

% | \$    | 2,000,000      |
| ANZ                    | AA             | 275  | 29-Apr-24 | 5.18% | \$    | 4,000,000      |
| CBA                    | AA             | 365  | 27-Jun-24 | 5.50% | \$    | 3,000,000      |
| WBC                    | AA             | 335  | 20-Mar-24 | 4.50% | \$    | 4,000,000      |
| WBC                    | AA             | 184  | 20-Nov-23 | 4.76% | \$    | 4,000,000      |
| WBC                    | AA             | 183  | 20-Dec-23 | 5.26% | \$    | 4,000,000      |
| CBA                    | AA             | 365  | 19-Jun-24 | 5.58% | \$    | 5,000,000      |
| CBA                    | AA             | 366  | 22-May-24 | 4.97% | \$    | 5,000,000      |
|                        |                |      |           |       |       |                |





Total of Term Deposits 94,500,000.00

Weighted Average Annual Rate of Return 4.92%





Interest Earnt on Investments (\$millions)

(Note: Funds held with the WATC are in accordance with the Airport Redevelopment Funding Contract and the Foreshore Development Contract and are not held within the requirements of the City's Investment Policy 218)

| SUMMARY OF ALL<br>INVESTMENTS HELD                   |     | As at<br>1 year ago | A  | s at 30 June<br>2023 | As | at 31 August 2023 |
|------------------------------------------------------|-----|---------------------|----|----------------------|----|-------------------|
| 11am Bank Account                                    | \$  | 7,000,000           | \$ | 16,500,000           | \$ | 15,700,000        |
| 11am Bank Account Interest - not y