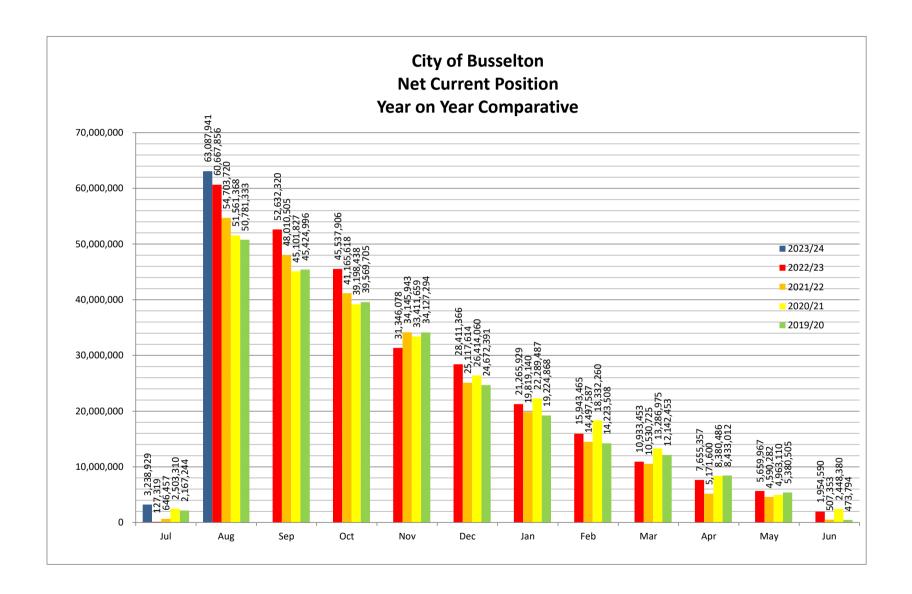

| Interest Earned            |                                                     | (569,094.05         | (425,081.92)    | (2,550,491.70)  |
|                   | Transfer To Reserve        |                                                     | (15,138,159.16      | (16,999,521.97) | (36,452,245.68) |
|                   | Transfer From Reserve      |                                                     | 15,427,514.78       | 13,941,536.93   | 52,392,260.24   |
|                   |                            |                                                     |                     |                 |                 |
|                   |                            | Grand To                                            | tal (78,417,920.00) | (81,621,248.53) | (64,748,658.71  |





## CITY OF BUSSELTON - INVESTMENT PERFORMANCE REPORT For the month of August 2023



| 11am Bank Account      |                |      |           |       | As at | 31 August 2023 |
|------------------------|----------------|------|-----------|-------|-------|----------------|
| INSTITUTION            |                |      |           | RATE  |       | AMOUNT         |
| ANZ 11am At Call Dep   | osit           |      |           | 4.00% | \$    | 15,700,000     |
| Term Deposits - Miscel | llaneous Funds |      |           |       | As at | 31 August 2023 |
| INSTITUTION            | RATING         | DAYS | MATURITY  | RATE  |       | AMOUNT         |
| ANZ                    | AA             | 306  | 16-Feb-24 | 4.13% | \$    | 3,500,000      |
| WBC                    | AA