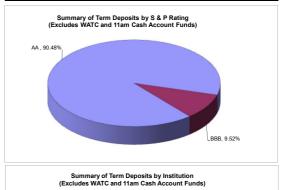

95% | \$    | 2,000,000      |
| ANZ                    | AA             | 275  | 29-Apr-24 | 5.18% | \$    | 4,000,000      |
| CBA                    | AA             | 365  | 27-Jun-24 | 5.50% | \$    | 3,000,000      |
| WBC                    | AA             | 335  | 20-Mar-24 | 4.50% | \$    | 4,000,000      |
| WBC                    | AA             | 184  | 20-Nov-23 | 4.76% | \$    | 4,000,000      |
| WBC                    | AA             | 183  | 20-Dec-23 | 5.26% | \$    | 4,000,000      |
| CBA                    | AA             | 365  | 19-Jun-24 | 5.58% | \$    | 5,000,000      |
| CBA                    | AA             | 366  | 22-May-24 | 4.97% | \$    | 5,000,000      |
|                        |                |      |           |       |       |                |





Total of Term Deposits 94,500,000.00

Weighted Average Annual Rate of Return 4.92%





Interest Earnt on Investments (\$millions)

(Note: Funds held with the WATC are in accordance with the Airport Redevelopment Funding Contract and the Foreshore Development Contract and are not held within the requirements of the City's Investment Policy 218)

| SUMMARY OF ALL<br>INVESTMENTS HELD                   |     | As at<br>1 year ago | A  | s at 30 June<br>2023 | As | at 31 August 2023 |
|------------------------------------------------------|-----|---------------------|----|----------------------|----|-------------------|
| 11am Bank Account                                    | \$  | 7,000,000           | \$ | 16,500,000           | \$ | 15,700,000        |
| 11am Bank Account Interest - not