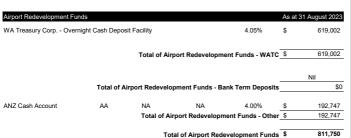

-24 | 5.18% | \$    | 4,000,000      |
| CBA                    | AA             | 365  | 27-Jun-24 | 5.50% | \$    | 3,000,000      |
| WBC                    | AA             | 335  | 20-Mar-24 | 4.50% | \$    | 4,000,000      |
| WBC                    | AA             | 184  | 20-Nov-23 | 4.76% | \$    | 4,000,000      |
| WBC                    | AA             | 183  | 20-Dec-23 | 5.26% | \$    | 4,000,000      |
| CBA                    | AA             | 365  | 19-Jun-24 | 5.58% | \$    | 5,000,000      |
| CBA                    | AA             | 366  | 22-May-24 | 4.97% | \$    | 5,000,000      |
|                        |                |      |           |       |       |                |





Total of Term Deposits 94,500,000.00

Weighted Average Annual Rate of Return 4.92%





Interest Earnt on Investments (\$millions)

(Note: Funds held with the WATC are in accordance with the Airport Redevelopment Funding Contract and the Foreshore Development Contract and are not held within the requirements of the City's Investment Policy 218)

| SUMMARY OF ALL<br>INVESTMENTS HELD                   |     | As at<br>1 year ago | A  | s at 30 June<br>2023 | As | at 31 August 2023 |
|------------------------------------------------------|-----|---------------------|----|----------------------|----|-------------------|
| 11am Bank Account                                    | \$  | 7,000,000           | \$ | 16,500,000           | \$ | 15,700,000        |
| 11am Bank Account Interest - not yet fully processed | -\$ | 7,229.45            |    |                      |    |