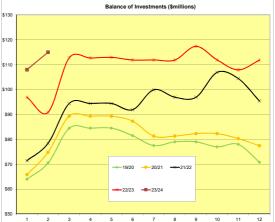

4 | 5.18% | \$    | 4,000,000      |
| CBA                    | AA             | 365  | 27-Jun-24 | 5.50% | \$    | 3,000,000      |
| WBC                    | AA             | 335  | 20-Mar-24 | 4.50% | \$    | 4,000,000      |
| WBC                    | AA             | 184  | 20-Nov-23 | 4.76% | \$    | 4,000,000      |
| WBC                    | AA             | 183  | 20-Dec-23 | 5.26% | \$    | 4,000,000      |
| CBA                    | AA             | 365  | 19-Jun-24 | 5.58% | \$    | 5,000,000      |
| CBA                    | AA             | 366  | 22-May-24 | 4.97% | \$    | 5,000,000      |
|                        |                |      |           |       |       |                |





Total of Term Deposits 94,500,000.00

Weighted Average Annual Rate of Return 4.92%





Interest Earnt on Investments (\$millions)

(Note: Funds held with the WATC are in accordance with the Airport Redevelopment Funding Contract and the Foreshore Development Contract and are not held within the requirements of the City's Investment Policy 218)

| SUMMARY OF ALL<br>INVESTMENTS HELD                   |     | As at<br>1 year ago | A  | s at 30 June<br>2023 | As | at 31 August 2023 |
|------------------------------------------------------|-----|---------------------|----|----------------------|----|-------------------|
| 11am Bank Account                                    | \$  | 7,000,000           | \$ | 16,500,000           | \$ | 15,700,000        |
| 11am Bank Account Interest - not yet fully processed | -\$ | 7,229.45            |    |                      |    |