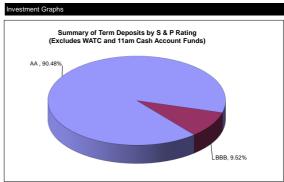

,000 5.45% NAB 179 22-Jan-24 2,000,000 24-Apr-24 12-Feb-24 4.91% 5.15% 2,000,000 244 WBC NAB 182 ANZ ANZ 306 305 25-Jan-24 25-Mar-24 4.17% 4.56% 3,000,000 2,000,000 ANZ WBC 337 184 26-Feb-24 4.16% 4.000.000 10-Jan-24 03-Oct-23 5.26% 4.49% 4,000,000 NAR 214 3,000,000 22-Dec-23 4.90% 5.40% NAB 270 22-Apr-24

10-Apr-24 10-Mar-24

22-Feb-24

23-Apr-24 02-May-24

30-May-24 29-Apr-24

27-Jun-24 20-Mar-24

20-Nov-23

20-Dec-23 19-Jun-24

22-May-24

244 244

300 365

366 366 275

365 335

184 183

365

BBB AA AA AA AA AA

| Total of Term Deposits                      | 94,500,000.00 |
|---------------------------------------------|---------------|
| Weight of Assessed Assessed Date of Datesse | 4.000/        |

4.95% 5.19%

4.43%

4.75%

4.55%

4.95% 5.18%

5.50% 4.50%

4.76%

5.26% 5.58%

4.97%





| Airport Redevelopment F | Funds           |                 |                  | As a              | t 30 Se | eptember 2023 |
|-------------------------|-----------------|-----------------|------------------|-------------------|---------|---------------|
| WA Treasury Corp Ov     | ernight Cash De | eposit Facility |                  | 4.05%             | \$      | 621,132       |
|                         |                 | Total of Airp   | ort Redevelopme  | nt Funds - WATC   | \$      | 621,132       |
|                         |                 |                 |                  |                   |         | Nil           |
|                         | Total of Air    | port Redevelop  | ment Funds - Bar | nk Term Deposits  |         | \$0           |
| ANZ Cash Account