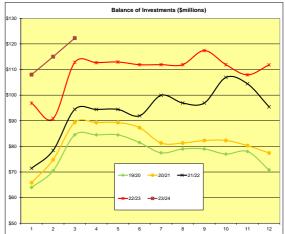

iance with Council's Investment Policy 218         |                 |
|----------------------------------------------------------------------|-----------------|
| All funds are to be invested within legislative limits.              | Fully Compliant |
| 2. All individual funds held within the portfolio are not to exceed  | Fully Compliant |
| a set percentage of the total portfolio value.                       |                 |
| 3. The amount invested based upon the Fund's Rating is not to exceed | Fully Compliant |
| the set percentages of the total portfolio.                          |                 |
| 4. The amount invested based upon the Investment Horizon is not      | Fully Compliant |
| to exceed the set percentages of the total portfolio.                |                 |





<u>City of Busselton</u> <u>Loan Schedule - as at 30th September 2023</u>

| Loan Schedule - as at 30th September 2023 |        |            |                |                 |                |              |                |                | Budget         |                |
|-------------------------------------------|--------|------------|----------------|-----------------|----------------|--------------|----------------|----------------|----------------|----------------|
|                                           |        | 2023/24    | 2023/24 Actual | 2023/24         | 2023/24 Actual | Budget       |                | 2023/24 Budget |                | 2023/24 Budget |
|                                           | Loan   | Actual New | Principal      | Balance of      | Interest