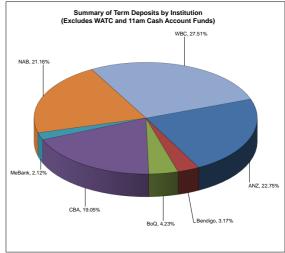

00 5.45% NAB 179 22-Jan-24 2,000,000 24-Apr-24 12-Feb-24 4.91% 5.15% 2,000,000 244 WBC NAB 182 ANZ ANZ 306 305 25-Jan-24 25-Mar-24 4.17% 4.56% 3,000,000 2,000,000 ANZ WBC 337 184 26-Feb-24 4.16% 4.000.000 10-Jan-24 03-Oct-23 5.26% 4.49% 4,000,000 NAR 214 3,000,000 22-Dec-23 4.90% 5.40% NAB 270 22-Apr-24

10-Apr-24 10-Mar-24

22-Feb-24

23-Apr-24 02-May-24

30-May-24 29-Apr-24

27-Jun-24 20-Mar-24

20-Nov-23

20-Dec-23 19-Jun-24

22-May-24

244 244

300 365

366 366 275

365 335

184 183

365

BBB AA AA AA AA AA

| Total of Term Deposits                      | 94,500,000.00 |
|---------------------------------------------|---------------|
| Weight of Assessed Assessed Date of Datesse | 4.000/        |

4.95% 5.19%

4.43%

4.75%

4.55%

4.95% 5.18%

5.50% 4.50%

4.76%

5.26% 5.58%

4.97%





| Airport Redevelopment F | Funds           |                 |                  | As a              | t 30 Se | eptember 2023 |
|-------------------------|-----------------|-----------------|------------------|-------------------|---------|---------------|
| WA Treasury Corp Ov     | ernight Cash De | eposit Facility |                  | 4.05%             | \$      | 621,132       |
|                         |                 | Total of Airp   | ort Redevelopme  | nt Funds - WATC   | \$      | 621,132       |
|                         |                 |                 |                  |                   |         | Nil           |
|                         | Total of Air    | port Redevelop  | ment Funds - Bar | nk Term Deposits  |         | \$0           |
| ANZ Cash Account