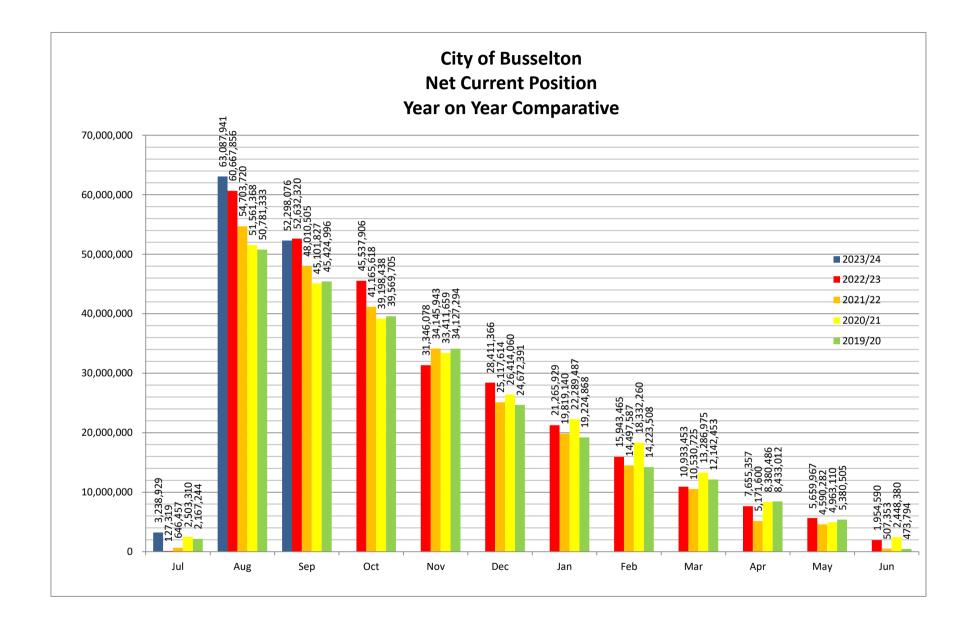

| Interest Earned           |                                                      | (883,678.25)    |                 | (2,550,491.70)  |
|                       | Transfer To Reserve       |                                                      | (18,608,641.16) |                 | (36,452,245.68) |
|                       | Transfer From Reserve     |                                                      | 16,648,764.78   |                 | 52,392,260.24   |
|                       |                           |                                                      |                 | ,               |                 |
|                       |                           | Grand Tota                                           | (80,981,736.20) | (83,733,321.34) | (64,748,658.71) |





ANZ

ANZ

CBA

BoQ

ANZ CBA WBC

WBC

CBA

### CITY OF BUSSELTON - INVESTMENT PERFORMANCE REPORT For the month of September 2023

2,000,000

5.000.000

2,000,000

2,000,000

2,000,000 4,000,000

3,000,000 4,000,000

4.000.000

4,000,000 5,000,000

5,000,000



#### 11am Bank Acc INSTITUTION RATE AMOUNT 4.00% 26,950,000 ANZ 11am At Call Deposit INSTITUTION MATURITY RATING DAYS RATE AMOUNT AA AA 16-Feb-24 4.13% 3,500,000 22-Jan-24 1,500,000 5.36% WBC 184 AA BBB 335 366 17-May-24 22-Mar-24 5.27% 4.50% 1,500,000 3,000,000 Bendigo WBC AA AA AA AA AA AA AA AA BBB 245 06-Nov-23 4.84% 5,000,000 301 15-Apr-24 5.45% 4,000,000 5.45% NAB 179 22-Jan-24 2,000,000 24-Apr-24 12-Feb-24 4.91% 5.15% 2,000,000 244 WBC NAB 182 ANZ ANZ 306 305 25-Jan-24 25-Mar-24 4.17% 4.56% 3,000,000 2,000,000 ANZ WBC 337