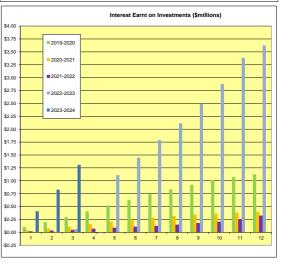

nce with Council's Investment Policy 218         |                 |
|----------------------------------------------------------------------|-----------------|
| All funds are to be invested within legislative limits.              | Fully Compliant |
| 2. All individual funds held within the portfolio are not to exceed  | Fully Compliant |
| a set percentage of the total portfolio value.                       |                 |
| 3. The amount invested based upon the Fund's Rating is not to exceed | Fully Compliant |
| the set percentages of the total portfolio.                          |                 |
| 4. The amount invested based upon the Investment Horizon is not      | Fully Compliant |
| to exceed the set percentages of the total portfolio.                |                 |





<u>City of Busselton</u> <u>Loan Schedule - as at 30th September 2023</u>

| Loan Schedule - as at 30th September 2023 |        |            |                |                 |                |              |                |                | Budget         |                |
|-------------------------------------------|--------|------------|----------------|-----------------|----------------|--------------|----------------|----------------|----------------|----------------|
|                                           |        | 2023/24    | 2023/24 Actual | 2023/24         | 2023/24 Actual | Budget       |                | 2023/24 Budget |                | 2023/24 Budget |
|                                           | Loan   | Actual New | Principal      | Balance of      | Interest