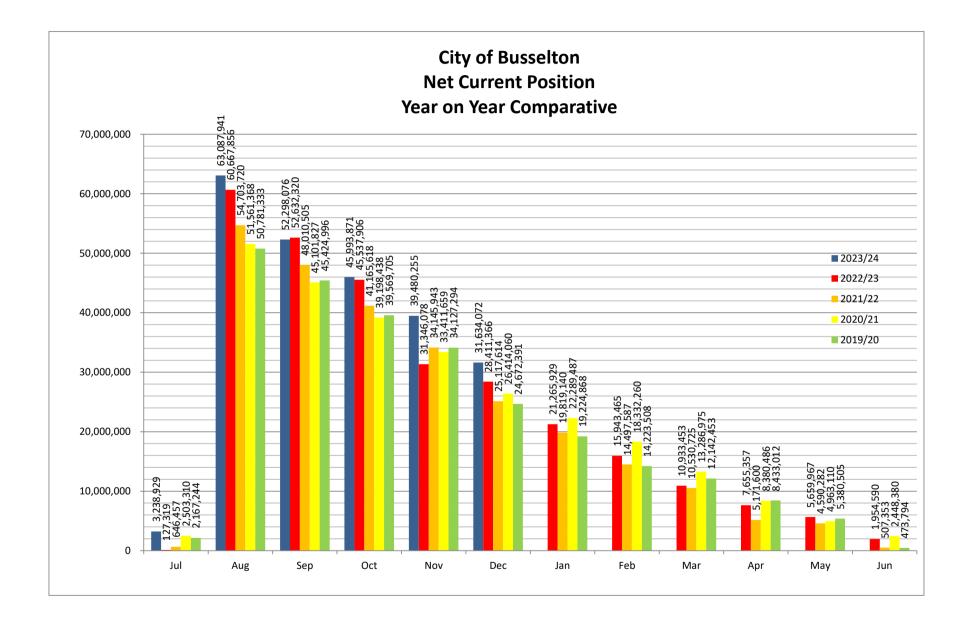

| 0.0<br>23,429.0<br>0.0<br>(57,069,483.9)<br>(78,138,181.5)                |
| 10904                                     | Opening Balance Transfer From Reserve  Opening Balance Interest Earned | Other General Purpose Funding(O)  Other General Purpose Funding(O)  Peel Tce/Causeway Rd Building Reserve Closing Balance | 0.00<br>0.00<br>23,429.00<br>0.00<br>(76,516,847.01)<br>(78,138,181.57)<br>(1,677,416.19) | 0.00<br>0.00<br>23,429.00<br>0.00<br>(89,069,539.77)<br>(78,138,181.57)<br>(1,275,245.76)                    | 0.00<br>0.00<br>23,429.00<br>0.00<br>(64,748,658.71)<br>(78,138,181.57)<br>(2,550,491.70) | 0.00<br>0.00<br>23,429.00<br>0.00<br>(80,326,621.39)<br>(78,138,181.57)<br>(1,275,245.76) | 0.0<br>23,429.0<br>0.0<br>(57,069,483.9<br>(78,138,181.5<br>(2,550,491.7) |



<u>City of Busselton</u> <u>Loan Schedule - as at 31st December 2023</u>

| Louis Genedure - us at 31st December 2020 | Loan       |              | Original<br>Borrowed | Budgeted<br>Interest | Term     |        | Actual<br>Interest | 2023/24<br>Actual New | 2023/24 Actual<br>Principal | 2023/24<br>Balance of | 2023/24 Actual<br>Interest | Budget<br>Principal 1 July | 2023/24 Budget | 2023/24 Budget<br>Principal | Budget<br>Principal<br>Outstanding 30 | 2023/24 Budget<br>Interest |
|-------------------------------------------|------------|--------------|----------------------|----------------------|----------|--------|--------------------|-----------------------|-----------------------------|-----------------------|----------------------------|----------------------------|---------------