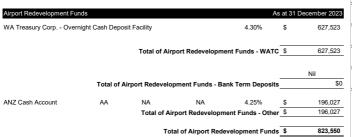

| 4.97%          | \$      | 5,000,000      |
| NAB                     | AA            | 210  | 06-Jun-24 | 5.25%          | \$      | 2,500,000      |
| NAB                     | AA            | 242  | 08-Jul-24 | 5.25%          | \$      | 3,000,000      |
| BoQ                     | BBB           | 274  | 09-Aug-24 | 5.35%          | \$      | 4,000,000      |
| CBA                     | AA            | 270  | 05-Aug-24 | 5.32%          | \$      | 5,000,000      |
| CBA                     | AA            | 365  | 08-Nov-24 | 5.36%          | \$      | 6,000,000      |
| WBC                     | AA            | 365  | 10-Nov-24 | 5.35%          | \$      | 5,000,000      |
|                         | •             |      |           | of Term Deposi |         | 120,000,000.00 |







Weighted Average Annual Rate of Return



(Note: Funds held with the WATC are in accordance with the Airport Redevelopment Funding Contract and the Foreshore Development Contract and are not held within the requirements of the City's Investment Policy 218)

| SUMMARY OF ALL<br>NVESTMENTS HELD                   |    | As at<br>1 year ago | А  | s at 30 June<br>2023 | Asa | at 31 December<br>2023 |
|-----------------------------------------------------|----|---------------------|----|----------------------|-----|------------------------|
| 1am Bank Account                                    | \$ | 7,000,000           | \$ | 16,500,000           | \$  | 5,000,000              |
| 1am Bank Account Interest - not yet fully processed | \$ | -                   | \$ | -                    | \$