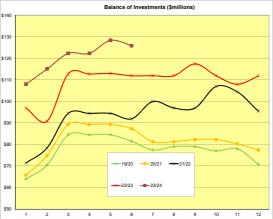

|
| NAB                     | AA            | 210  | 06-Jun-24 | 5.25%          | \$      | 2,500,000      |
| NAB                     | AA            | 242  | 08-Jul-24 | 5.25%          | \$      | 3,000,000      |
| BoQ                     | BBB           | 274  | 09-Aug-24 | 5.35%          | \$      | 4,000,000      |
| CBA                     | AA            | 270  | 05-Aug-24 | 5.32%          | \$      | 5,000,000      |
| CBA                     | AA            | 365  | 08-Nov-24 | 5.36%          | \$      | 6,000,000      |
| WBC                     | AA            | 365  | 10-Nov-24 | 5.35%          | \$      | 5,000,000      |
|                         | •             |      |           | of Term Deposi |         | 120,000,000.00 |







Weighted Average Annual Rate of Return



(Note: Funds held with the WATC are in accordance with the Airport Redevelopment Funding Contract and the Foreshore Development Contract and are not held within the requirements of the City's Investment Policy 218)

| SUMMARY OF ALL<br>NVESTMENTS HELD                   |    | As at<br>1 year ago | А  | s at 30 June<br>2023 | Asa | at 31 December<br>2023 |
|-----------------------------------------------------|----|---------------------|----|----------------------|-----|------------------------|
| 1am Bank Account                                    | \$ | 7,000,000           | \$ | 16,500,000           | \$  | 5,000,000              |
| 1am Bank Account Interest - not yet fully processed | \$ | -                   | \$ | -                    | \$  | -                      |
| 1am bank acc