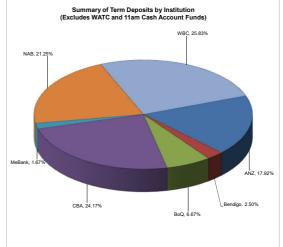

4 | 4.97%          | \$      | 5,000,000      |
| NAB                     | AA            | 210  | 06-Jun-24 | 5.25%          | \$      | 2,500,000      |
| NAB                     | AA            | 242  | 08-Jul-24 | 5.25%          | \$      | 3,000,000      |
| BoQ                     | BBB           | 274  | 09-Aug-24 | 5.35%          | \$      | 4,000,000      |
| CBA                     | AA            | 270  | 05-Aug-24 | 5.32%          | \$      | 5,000,000      |
| CBA                     | AA            | 365  | 08-Nov-24 | 5.36%          | \$      | 6,000,000      |
| WBC                     | AA            | 365  | 10-Nov-24 | 5.35%          | \$      | 5,000,000      |
|                         | •             |      |           | of Term Deposi |         | 120,000,000.00 |







Weighted Average Annual Rate of Return



(Note: Funds held with the WATC are in accordance with the Airport Redevelopment Funding Contract and the Foreshore Development Contract and are not held within the requirements of the City's Investment Policy 218)

| SUMMARY OF ALL<br>NVESTMENTS HELD                   |    | As at<br>1 year ago | А  | s at 30 June<br>2023 | Asa | at 31 December<br>2023 |
|-----------------------------------------------------|----|---------------------|----|----------------------|-----|------------------------|
| 1am Bank Account                                    | \$ | 7,000,000           | \$ | 16,500,000           | \$  | 5,000,000              |
| 1am Bank Account Interest - not yet fully processed | \$ | -                   | \$ | -                    | \