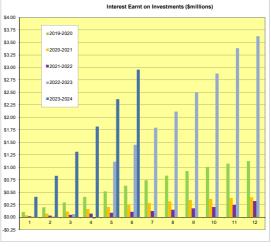

|    |                     | \$ | -                    | \$  | -                      |
| Airport Redevelopment - WATC Deposits               | \$ | 603,493             | \$ | 614,859              | \$  | 627,523                |
| Airport Redevelopment - ANZ Cash A/c                | \$ | 784,422             | \$ | 191,770              | \$  | 196,027                |
| Total of all Investments Held                       | \$ | 111,887,915         | \$ | 111,806,629          | \$  | 125,823,550            |
| TOTAL INTEREST RECEIVED AND ACCRUED                 | \$ | 1,144,932           | \$ | 3,625,530            | \$  | 2,953,906              |
| NTEREST BUDGET                                      | s  | 826.679             | s  | 1.610.000            | \$  | 2,179,930              |



Redevelopment)

Statement of Compliance with Council's Investment Policy 218

1. All funds are to be invested within legislative limits.

2. All individual funds held within the portfolio are not to exceed
a set percentage of the total portfolio value.

3. The amount invested based upon the Fund's Rating is not to exceed
the set percentages of the total portfolio.

4. The amount invested based upon the Investment Horizon is not
to exceed the set percentages of the total portfolio.



### 6.3 <u>Naturaliste Community Centre Capital Funds</u>

**Strategic Theme:** Key Theme 2: Lifestyle

2.12 Provide well maintained community assets through robust asset

management practices.

**Directorate** Community Planning

**Reporting Officer:** Leisure Centre Coordinator – Mary Everuss **Authorised