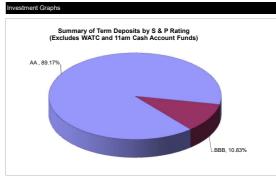

-24 | 4.97%          | \$      | 5,000,000      |
| NAB                     | AA            | 210  | 06-Jun-24 | 5.25%          | \$      | 2,500,000      |
| NAB                     | AA            | 242  | 08-Jul-24 | 5.25%          | \$      | 3,000,000      |
| BoQ                     | BBB           | 274  | 09-Aug-24 | 5.35%          | \$      | 4,000,000      |
| CBA                     | AA            | 270  | 05-Aug-24 | 5.32%          | \$      | 5,000,000      |
| CBA                     | AA            | 365  | 08-Nov-24 | 5.36%          | \$      | 6,000,000      |
| WBC                     | AA            | 365  | 10-Nov-24 | 5.35%          | \$      | 5,000,000      |
|                         | •             |      |           | of Term Deposi |         | 120,000,000.00 |







Weighted Average Annual Rate of Return



(Note: Funds held with the WATC are in accordance with the Airport Redevelopment Funding Contract and the Foreshore Development Contract and are not held within the requirements of the City's Investment Policy 218)

| SUMMARY OF ALL<br>NVESTMENTS HELD                   |    | As at<br>1 year ago | А  | s at 30 June<br>2023 | Asa | at 31 December<br>2023 |
|-----------------------------------------------------|----|---------------------|----|----------------------|-----|------------------------|
| 1am Bank Account                                    | \$ | 7,000,000           | \$ | 16,500,000           | \$  | 5,000,000              |
| 1am Bank Account Interest - not yet fully processed | \$ | -                   | \$ | -                    |