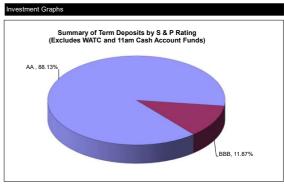

| AA              | 275  | 11-Dec-24 | 4.94% | \$     | 3,000,000     |
| CBA                   | AA              | 151  | 22-Jul-24 | 4.85% | \$     | 5,000,000     |
| BoQ/MeBank            | BBB             | 365  | 23-Apr-24 | 4.75% | \$     | 2,000,000     |
| BoQ                   | BBB             | 365  | 02-May-24 | 4.55% | \$     | 2,000,000     |
| D-O                   | BBB             | 265  | 30 May 24 | 4 05% | •      | 2 000 000     |

30-May-24 29-Apr-24 27-Jun-24 20-Feb-25

20-Jun-24

20-Dec-24 19-Jun-24

22-May-24 06-Jun-24

08-Jul-24 08-Jul-24 09-Aug-24 05-Aug-24 08-Nov-24 10-Nov-24

270

BBB AA AA AA AA AA AA BBB AA AA

109,500,000 Weighted Average Annual Rate of Return 5.15%

4.95% 5.18%

5.50% 4.92%

5.20%

5.10% 5.58%

4.97% 5.25%

5.25% 5.35%

5.32%

5.36% 5.35%





| Airport Redevelopment F | unds            |                  |                 |                   | As at 3 | 31 March 2024 |
|-------------------------|-----------------|------------------|-----------------|-------------------|---------|---------------|
| WA Treasury Corp Ove    | ernight Cash De | eposit Facility  |                 | 4.30%             | \$      | 634,274       |
|                         |                 | Total of Airpo   | ort Redevelopme | nt Funds - WATC   | \$      | 634,274       |
|                         | Total of Air    | rport Redevelopr | nent Funds - Ba | nk Term Deposits  |         | Nil<br>\$0    |
| ANZ Cash Account        | AA              | NA               | NA              | 4.25%             | \$      | 198,089       |
|