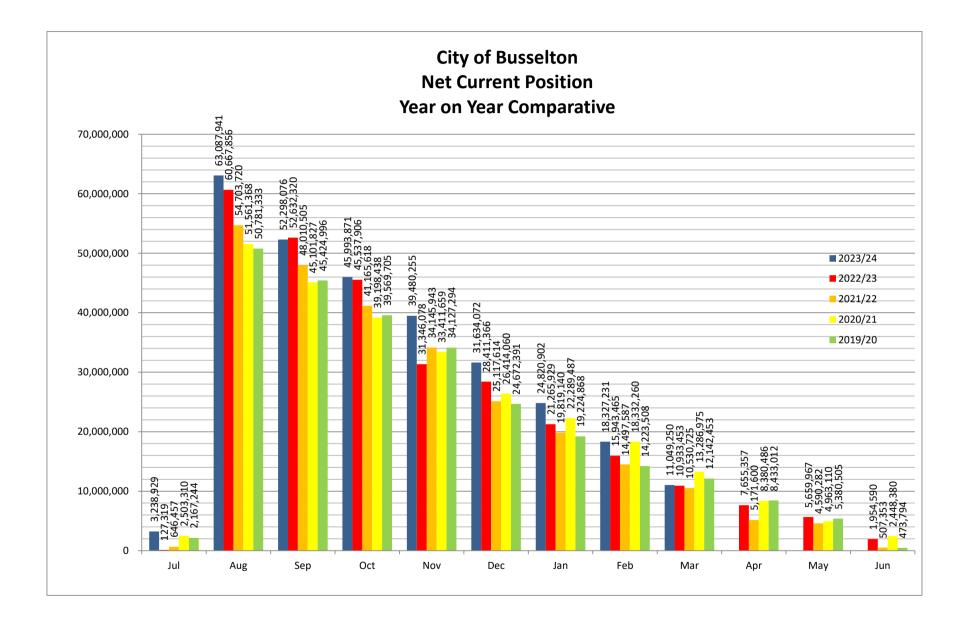

667.62)  | (1,912,868.64)  | (2,550,491.70)     | (1,912,868.64)  | (2,550,491.70)    |
|                    | Transfer To Reserve         |                                      |                                                 | (29,786,143.32) | (30,363,357.42) | (36,452,245.68)    | (30,363,357.42) | (36,452,245.68)   |
|                    | Transfer From Reserve       |                                      |                                                 | 30,148,150.56   | 34,690,639.43   | 52,392,260.24      | 43,652,379.07   | 60,020,497.98     |
|                    |                             |                                      | Grand Total                                     | (80,902,841.95) | (75,723,768.20) | (64,748,658.71)    | (66,762,028.56) | (57,120,420.97)   |





ANZ CBA WBC

WBC WBC CBA

CBA NAB

NAB BoQ

CBA

CBA WBC

#### CITY OF BUSSELTON - INVESTMENT PERFORMANCE REPORT h 2024

2,000,000

3,000,000 4,000,000

4.000.000

4,000,000 5,000,000

5,000,000 2,500,000

3,000,000 4,000,000 5,000,000

6,000,000 5,000,000



| City of Busselton     |                 |      |           | For   | the mo | onth of March |
|-----------------------|-----------------|------|-----------|-------|--------|---------------|
| 11am Bank Account     |                 |      |           |       | As at  | 31 March 2024 |
| INSTITUTION           |                 |      |           | RATE  |        | AMOUNT        |
| ANZ 11am At Call Dep  | posit           |      |           | 4.25% | \$     | 10,000,000    |
| Term Deposits - Misce | ellaneous Funds |      |