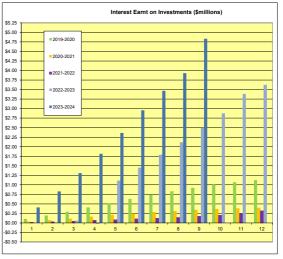

iance with Council's Investment Policy 218         |                 |
|----------------------------------------------------------------------|-----------------|
| All funds are to be invested within legislative limits.              | Fully Compliant |
| 2. All individual funds held within the portfolio are not to exceed  | Fully Compliant |
| a set percentage of the total portfolio value.                       |                 |
| 3. The amount invested based upon the Fund's Rating is not to exceed | Fully Compliant |
| the set percentages of the total portfolio.                          |                 |
| 4. The amount invested based upon the Investment Horizon is not      | Fully Compliant |
| to exceed the set percentages of the total portfolio.                |                 |



<u>City of Busselton</u> <u>Loan Schedule - as at 31 March 2024</u>

| Loan Schedule - as at 31 March 2024       |        |              |            |          |         |        |          |            |                |                 |                |            |                |                | Budget         |                |
|-------------------------------------------|--------|--------------|------------|----------|---------|--------|----------|------------|----------------|-----------------|----------------|------------|----------------|----------------|----------------|----------------|
|                                           |        |              | Original   | Budgeted | _       |        | Actual   | 2023/24    | 2023/24 Actual | 2023/24         | 2023/24 Actual |