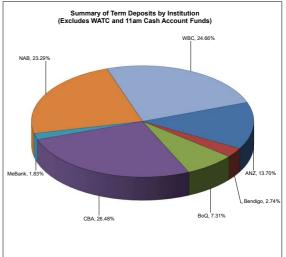

AA              | 275  | 11-Dec-24 | 4.94% | \$     | 3,000,000     |
| CBA                   | AA              | 151  | 22-Jul-24 | 4.85% | \$     | 5,000,000     |
| BoQ/MeBank            | BBB             | 365  | 23-Apr-24 | 4.75% | \$     | 2,000,000     |
| BoQ                   | BBB             | 365  | 02-May-24 | 4.55% | \$     | 2,000,000     |
| D-O                   | BBB             | 265  | 30 May 24 | 4 05% | •      | 2 000 000     |

30-May-24 29-Apr-24 27-Jun-24 20-Feb-25

20-Jun-24

20-Dec-24 19-Jun-24

22-May-24 06-Jun-24

08-Jul-24 08-Jul-24 09-Aug-24 05-Aug-24 08-Nov-24 10-Nov-24

270

BBB AA AA AA AA AA AA BBB AA AA

109,500,000 Weighted Average Annual Rate of Return 5.15%

4.95% 5.18%

5.50% 4.92%

5.20%

5.10% 5.58%

4.97% 5.25%

5.25% 5.35%

5.32%

5.36% 5.35%





| Airport Redevelopment F | unds            |                  |                 |                   | As at 3 | 31 March 2024 |
|-------------------------|-----------------|------------------|-----------------|-------------------|---------|---------------|
| WA Treasury Corp Ove    | ernight Cash De | eposit Facility  |                 | 4.30%             | \$      | 634,274       |
|                         |                 | Total of Airpo   | ort Redevelopme | nt Funds - WATC   | \$      | 634,274       |
|                         | Total of Air    | rport Redevelopr | nent Funds - Ba | nk Term Deposits  |         | Nil<br>\$0    |
| ANZ Cash Account        | AA              | NA               | NA              | 4.25%             | \$      | 198,089       |
|