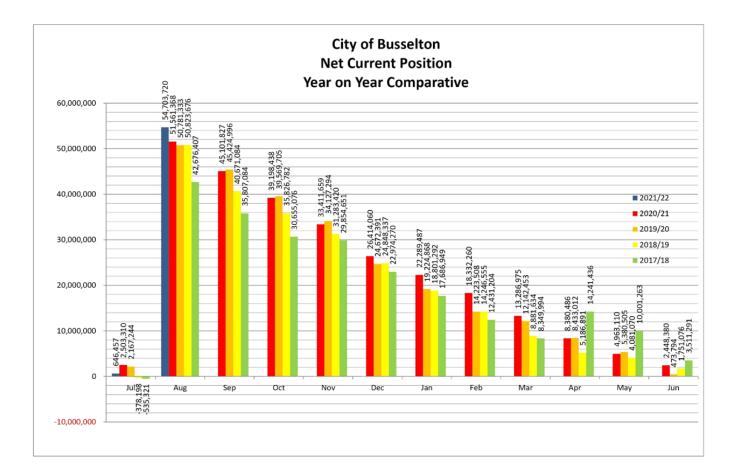

|                 |
|     | Accumulated Reserves at Start of Year | 62,836,060.15  | 62,836,060.15  | 62,836,060.15  | 62,836,060.15   | 62,836,060.15   | 59,897,884.76   |
|     | Interest transfer to Reserves         | 25,100.79      | 19,794.00      | 19,794.00      | 125,000.00      | 125,000.00      | 323,336.90      |
|     | Transfer from Muni                    | 3,341,071.87   | 3,339,588.00   | 3,339,588.00   | 21,984,232.25   | 21,984,232.25   | 23,396,522.62   |
|     | Transfer to Muni                      | (1,285,804.00) | (1,285,804.00) | (1,285,804.00) | (39,381,069.00) | (39,381,069.00) | (20,781,684.13) |
|     | Closing Balance                       | 64,916,428.81  | 64,909,638.15  | 64,909,638.15  | 45,564,223.40   | 45,564,223.40   | 62,836,060.15   |

6.2



| STRATEGIC THEME                   | OPPORTUNITY - A vibrant City with diverse opportunities and a prosperous economy.                                                                                                                                  |
|-----------------------------------|--------------------------------------------------------------------------------------------------------------------------------------------------------------------------------------------------------------------|
| STRATEGIC PRIORITY                | 3.2 Facilitate an innovative and diversified economy that supports local enterprise, business, investment and employment growth.                                                                                   |
| SUBJECT INDEX                     | Economi