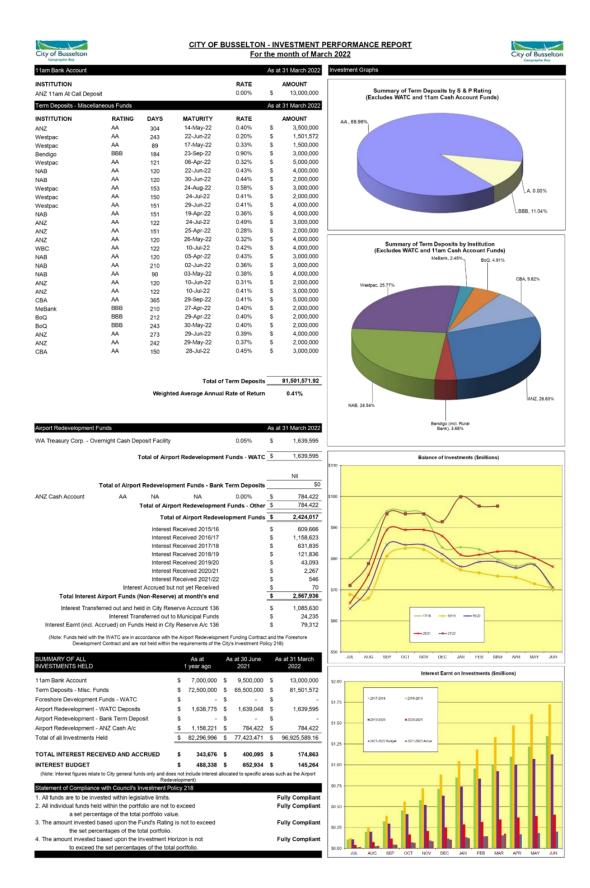

|          |         |        |          | 75,000     | 44,938         | 446,083                | 7,001          | 416,021          | 5,450,000      | (267,033)      | 5,598,988      | (83,048)       |
| Total - Council and Self-supporting Loans     |        |              |          |         |        |          | 10,075,000 | 2,285,208      | 36,057,487             | 791,038        | 28,267,696       | 15,450,000     | (3,839,421)    | 39,878,275     | (1,233,787)    |
|                                               |        |              |          |         |        |          |            |                |                        |                |                  |                |                |                |                |

#### Investment Report - March 2022



#### Statement of Financial Activity

#### Year to Date As At 31st March 2021

|                                                               | 2021/2022<br>Actual YTD | 2021/2022<br>Amended        | 2021/2022<br>Original       | 2021/2022<br>Amended        | 2021/2022<br>Original | 2021/22<br>YTD Bud (A) |
|---------------------------------------------------------------|-------------------------|-----------------------------|-----------------------------|-----------------------------|-----------------------|------------------------|
|                                                               | Actual 11D              | Budget YTD                  | Budget YTD                  | Budget                      | Budget                | Variance               |
|