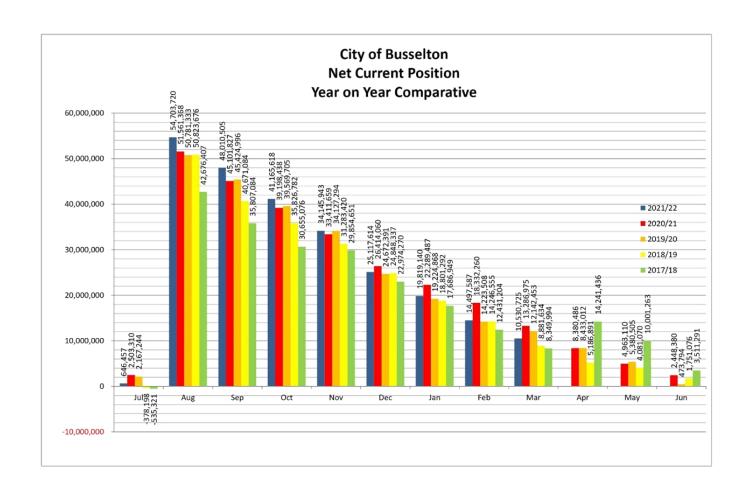

| 23,480,022.62                  |
|     | Transfer to Muni                                                  | (7,863,124.81)       | (8,099,246.00)               | (8,099,246.00)               | (39,544,446.00)            | (39,381,069.00)            | (20,781,684.13)                |
|     | Closing Balance                                                   | 70,886,427.49        | 70,707,327.15                | 70,707,327.15                | 45,400,846.40              | 45,564,223.40              | 62,919,560.15                  |
|     | Sioning balance                                                   | 70,080,427.49        | 70,707,327.15                | 70,707,327.15                | 43,400,846.40              | 43,304,223.40              | 02,919,500.15                  |



- 7. GENERAL DISCUSSION ITEMS
- 8. <u>NEXT MEETING DATE</u>
- 9. <u>CLOSURE</u>