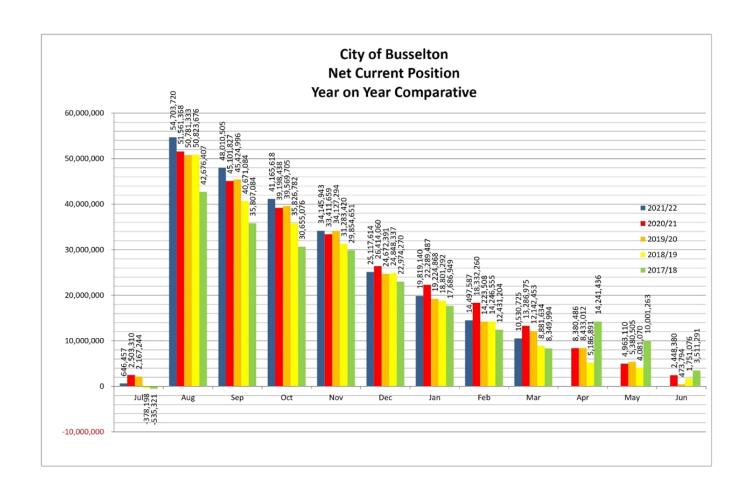

|                         |                          |                          |                          |                          |                                |  |  |
|     | Closing Balance                                                                          | 70,886,427.49           | 70,707,327.15            | 70,707,327.15            | 45,400,846.40            | 45,564,223.40            | 62,919,560.15                  |  |  |
|     |                                                                                          |                         |                          |                          |                          |                          |                                |  |  |



### 7. **GENERAL DISCUSSION ITEMS**

#### 7.1 <u>CORRECTIONAL PERSONNAL – BUSHFIRE MITIGATION COSTS</u>

Cr Love raised the feasibility of hiring correctional personnel to assist with bushfire mitigation activities in the district. It was felt this may be an opportunity to reduce costs and enable the City to direct funding into other areas of need.

Mr Tony Nottle, Director Finance and Corporate Services will look further into the program.

#### 8. <u>NEXT MEETING DATE</u>

Wednesday, 8 June 2022.

### 9. <u>CLOSURE</u>

The meeting closed at 11.00am.

THESE MINUTES CONSISTING OF PAGES 1 TO 50 WERE CONFIRMED AS A TRUE AND

CORRECT RECORD ON WEDNESDAY, 8 JUNE 2022.

DATE: 8/6/2022

PRESIDING MEMBER: