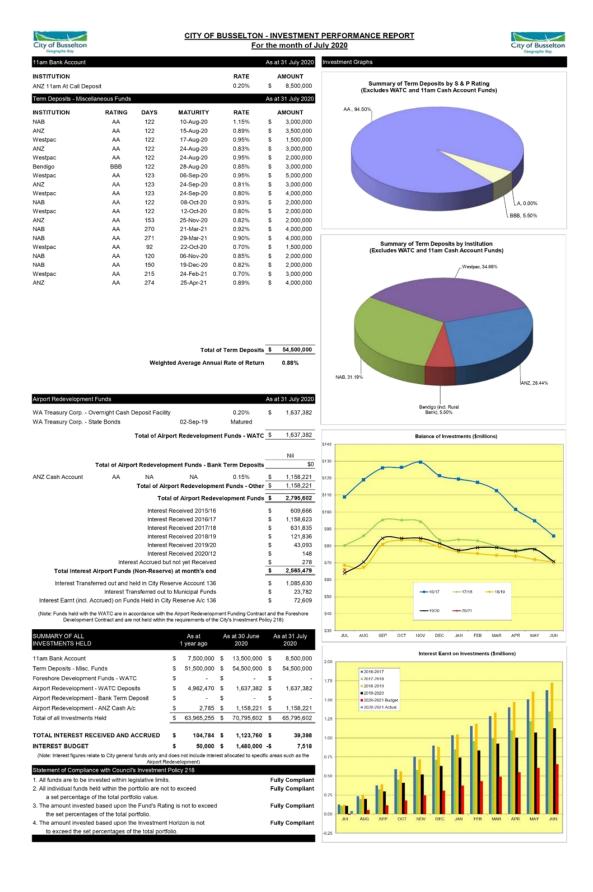

of the Regulations and are to be received. Council may wish to make additional resolutions as a result of having received these reports.

#### **CONCLUSION**

As at 31 July 2020 the City achieved a positive net current position of \$2.5M. Many of the forecast budget positions were not actualised due to difficulties predicting outcomes in light of the COVID-19 impacts. This mainly affected budget allocation timing. This was right across all categories, including operating and non-operating income, operating and capital expenditure. Despite this, in light of the positive net current position the City's financial performance is considered satisfactory, and cash reserves remain strong.

# TIMELINE FOR IMPLEMENTATION OF OFFICER RECOMMENDATION

Not applicable.

#### Investment Report July 2020



6.2

#### City of Busselton

# Statement of Financial Activity

# Year to Date As At 31 July 2020

|