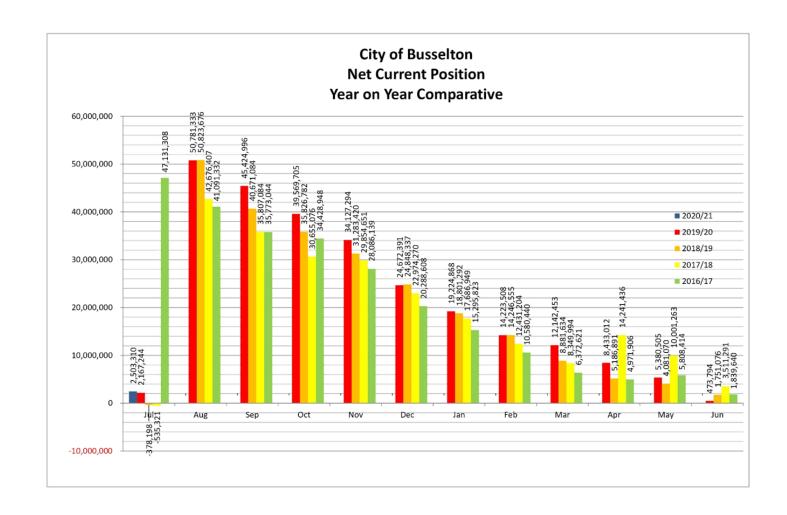

Muni                              | 35,383.96      | 1,460,484.71   | 1,460,484.71    | 19,372,933.71   | 19,372,933.71   | 22,230,759.20   |
|     | Transfer to Muni                                | (5,234,878.00) | (1,236,454.71) | (1,236,454.71)  | (34,105,296.71) | (34,105,296.71) | (18,888,814.12) |
|     | Closing Balance                                 | 54,719,789,63  | 60,176,322.76  | 60,176,322,76   | 45.818.421.76   | 45,818,421.76   | 59,897,884.76   |
|     |                                                 | 2-1,120,100.00 | 00,270,022170  | 00,270,022.70   | 15,020,122170   | 15,525,122.76   | 33,037,004.70   |
|     |                                                 |                |                |                 |                 |                 |                 |



### 6.3 <u>BUDGET AMENDMENT REQUEST / REVIEW - ENGINEERING AND WORKS SERVICES -</u> SEPTEMBER 2020

**STRATEGIC GOAL** 6. LEADERSHIP Visionary, collaborative, accountable

**STRATEGIC OBJECTIVE** 6.1 Governance systems, process and practices are responsible,

ethical and transparent.

SUBJECT INDEX Budget Planning and Reporting

**BUSINESS UNIT** Financial Services

**REPORTING OFFICER** Engineering Management Accountant - Stephen Wesley

Manager Financial Services - Paul Sheridan

**AUTHORISING OFFICER** Director, Engineering and Works Services - Oliver Darby

**NATURE OF DECISION** Executive: substantial direction setting, including adopting strategies,

plans and policies (excluding local planning policies), tenders, setting and amending budgets, funding, donations and sponsorships,