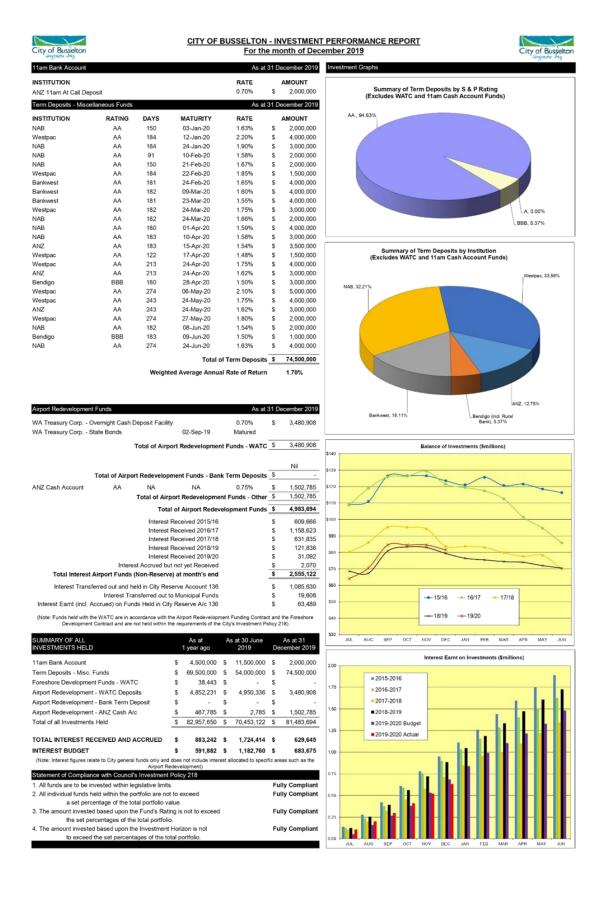

ons of implementing the officer recommendation has been undertaken using the City's risk management framework, with risks assessed taking into account any controls already in place. No risks of a medium or greater level have been identified.

<sup>+</sup> Allocated against CEO Hospitality Expenses Allowance

### **Options**

The Statements of Financial Activity are presented in accordance with Section 6.4 of the Act and Regulation 34 of the Regulations and are to be received. Council may wish to make additional resolutions as a result of having received these reports.

### **CONCLUSION**

As at 31 December 2019, the City's financial performance is considered satisfactory.

### TIMELINE FOR IMPLEMENTATION OF OFFICER RECOMMENDATION

Not applicable.

#### **Investment Report December 2019**



#### City of Busselton

### Statement of Financial Activity

### Year to Date As At 31 December 2019

|                                                                                                                                                                                                                                                                                                                                                                                                                                                                                                                                                                                                                                                                                  | 2019/2020