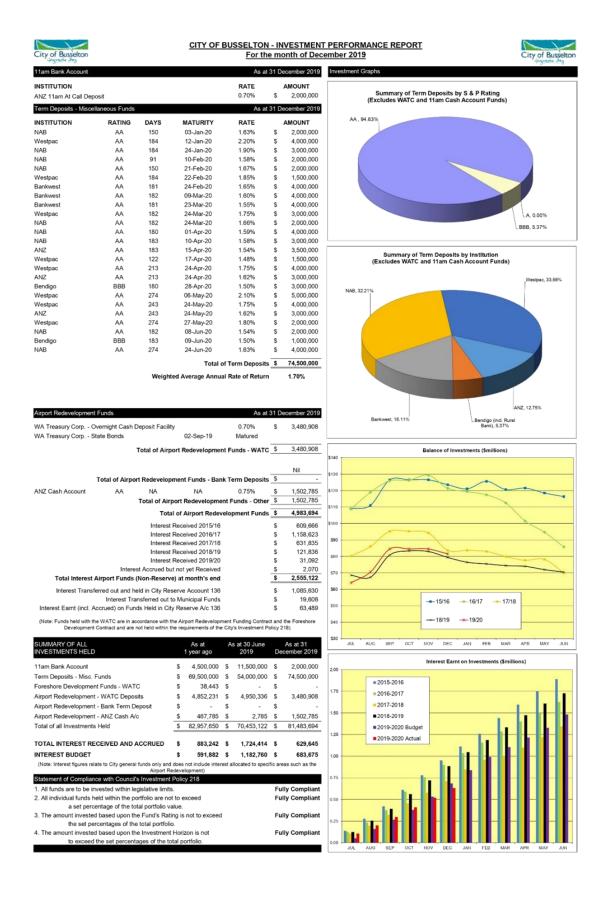

An assessment of the potential implications of implementing the officer recommendation has been undertaken using the City's risk management framework, with risks assessed taking into account any controls already in place. No risks of a medium or greater level have been identified.

### **Options**

The Statements of Financial Activity are presented in accordance with Section 6.4 of the Act and Regulation 34 of the Regulations and are to be received. Council may wish to make additional resolutions as a result of having received these reports.

<sup>+</sup> Allocated against CEO Hospitality Expenses Allowance

### **CONCLUSION**

As at 31 December 2019, the City's financial performance is considered satisfactory.

### TIMELINE FOR IMPLEMENTATION OF OFFICER RECOMMENDATION

Not applicable.



#### City of Busselton

### Statement of Financial Activity

### Year to Date As At 31 December 2019

|                                                                                                                                                                                                                                                                                                                                                                                                                                                                                                                                                                                                                                                                                                       | 2019/2020