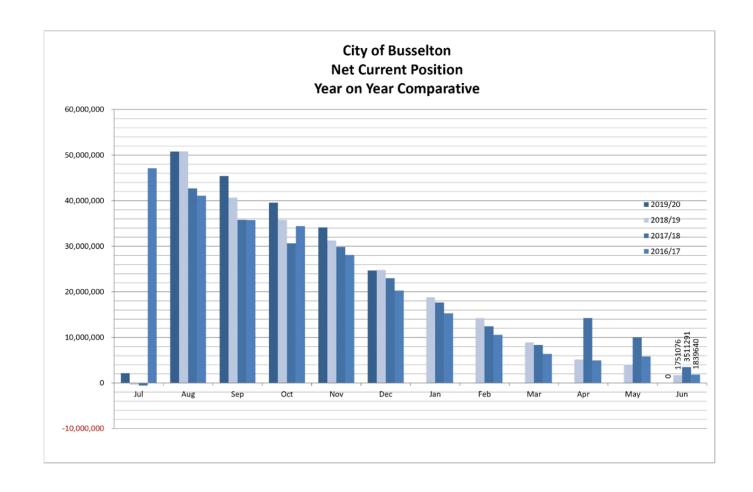

| (1,232,906.00)              | (1,657,906.00)                     | (1,657,906.00)                      | (33,992,705.00)                | (34,856,860.00)                 | (12,684,394.45)               |
|      | Closing Balance                                                        | 62,967,697.69               | 63,096,092.66                      | 63,045,403.66                       | 43,526,243.66                  | 42,611,399.66                   | 55,590,217.66                 |
|      | Crowning Section                                                       | 02,307,037.03               | 03,030,032.00                      | 03,043,403.00                       | 43,320,243.00                  | 42,011,333.00                   | 33,330,217.00                 |



#### 7. GENERAL DISCUSSION ITEMS

#### 7.1 NEW ACCOUNTING STANDARDS

A change to the Australian Accounting Standards occurred on 1 July 2019. The impact of these changes will be implemented during the current financial year and apply to the presentation of the 2019-20 annual financial report. The two new accounting standards are:

- AASB 15 Revenue from Contracts with Customers; and
- AASB 1058 Income of Not-for-Profit Entities

Both new Standards relate to the timing and recognition of revenue and are applicable to local government. Implementing these new Standards will have an influence on day to day accounting processes and procedures as well as a significant impact on the City's Statement of Financial Position (Balance sheet) going forward in the tens of millions of dollars.

The cha