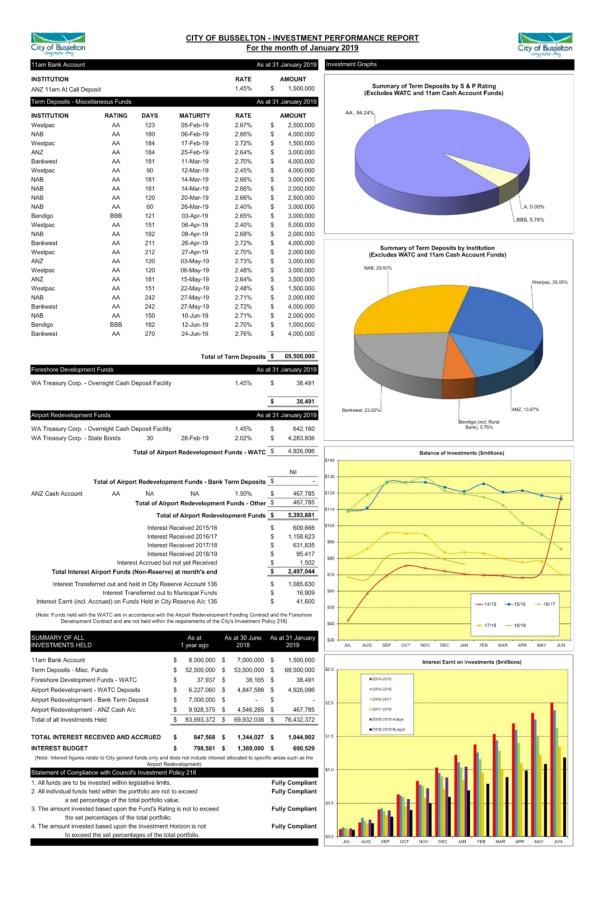

#### **Investment Report**

Pursuant to the Council's Investment Policy, a report is to be provided to the Council on a monthly basis, detailing the investment portfolio in terms of performance and counterparty percentage exposure of total portfolio. The report is also to provide details of investment income earned against budget, whilst confirming compliance of the portfolio with legislative and policy limits.

As at 31<sup>st</sup> January 2019 the value of the City's invested funds totalled \$76.43M, down from \$79.36M as at 31<sup>st</sup> December. The decrease is due to the withdrawal of funds from the 11am account to meet standard operating costs.

During the month of December four term deposits held with three different institutions totalling \$11.0M matured. All were renewed for a further 115 days at 2.56% (on average).

The balance of the 11am account (an intermediary account which offers immediate access to the funds compared to the term deposits and a higher rate of return compared to the cheque account) decreased by \$3.0M with the funds being utilised to meet standard operating costs.

The balance of the Airport Development ANZ cash account remained steady. The term deposit held at the WATC for the Airport Development project matured, and was renewed for a further 30 days at 2.02%.

The RBA left official rates on hold during January and February. Future movements remain uncertain at this point.