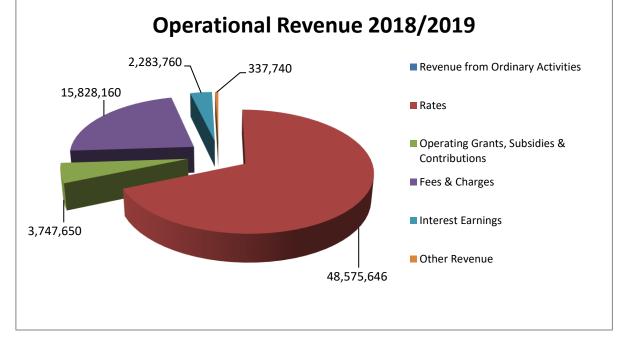

# **Operations**

The following provides a high level overview of operational Revenue and Income included in the 2018/2019 draft Budget:

The following provides an overview of several draft budget highlights:

# Statement of Comprehensive Income by Nature or Type

|                                                         |      | 2018/19<br>Budget | 2017/18<br>Actual | 2017/18<br>Budget |
|---------------------------------------------------------|------|-------------------|-------------------|-------------------|
|                                                         | Note | \$                | \$                | \$                |
| Revenue                                                 |      |                   |                   |                   |
| Rates                                                   | 1    | 48,575,646        | 45,094,369        | 44,860,841        |
| Operating Grants, Subsidies and Contributions           | 9    | 3,747,650         | 4,736,243         | 3,454,904         |
| Fees and Charges                                        | 8    | 15,828,160        | 15,517,916        | 15,175,277        |
| Interest Earnings                                       | 10   | 2,283,760         | 2,453,556         | 2,262,996         |
| Other Revenue                                           |      | 337,740           | 519,958           | 403,838           |
|                                                         |      | 70,772,956        | 68,322,042        | 66,157,856        |
| Expenses                                                |      |                   |                   |                   |
| Employee Costs                                          |      | (31,215,454)      | (28,746,867)      | (29,186,308)      |
| Materials and Contracts                                 |      | (18,621,467)      | (15,686,046)      | (16,639,971)      |
| Utility Charges                                         |      | (2,569,240)       | (2,478,776)       | (2,580,822)       |
| Depreciation on Non-Current Assets                      | 5    | (19,070,922)      | (18,581,517)      | (18,003,380)      |
| Interest Expenses                                       | 10   | (1,374,387)       | (1,250,420)       | (1,410,971)       |
| Insurance Expenses                                      |      | (698,808)         | (651,943)         | (655,677)         |
| Other Expenditure                                       |      | (3,046,879)       | (2,812,207)       | (1,468,265)       |
|                                                         |      | (76,597,157)      | (70,207,776)      | (69,945,394)      |
|                                                         |      |                   |                   |                   |
|                                                         |      | (5,824,201)       | (1,885,734)       | (3,787,538)       |
| Non-Operating Grants, Subsidies and Contributions       | 9    | 30,347,185        | 24,793,990        | 42,079,630        |
| Fair value adjustments to assets through profit or loss |      | 0                 | 0                 | 0                 |
| Profit on Asset Disposals                               | 4    | 82,137            | 55,551            | 22,400            |
| Loss on Asset Disposals                                 | 4    | (34,577)          | (681,441)         | (6,252)           |
|                                                         |      | 30,394,745        | 24,168,100        | 42,095,778        |
|                                                         |      | ,, -              | ,,                | , , -             |
| NET RESULT                                              |      | 24,570,544        | 22,282,366        | 38,308,240        |
| Other Comprehensive Income                              |      |                   |                   |                   |
|                                                         |      |                   |                   |                   |
| Changes on revaluation of non-current assets            |      | 0                 | 31,925,811        | 0                 |
|                                                         |      | 0                 | 31,925,811        | 0                 |
|                                                         |      |                   |                   |                   |
| TOTAL COMPREHENSIVE INCOME                              |      | 24,570,544        | 54,208,177        | 38,308,240        |