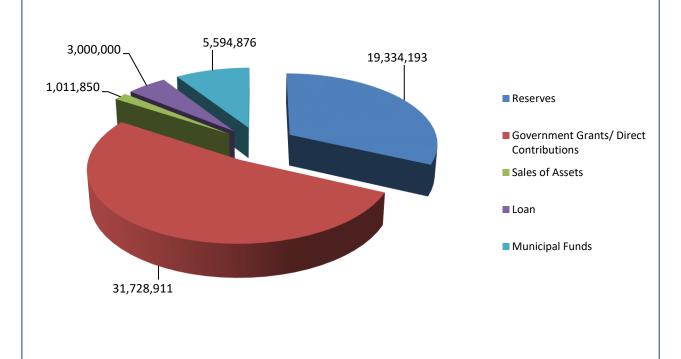

# **Borrowings**

The 2018/19 draft annual budget includes \$3.15M in proposed new borrowings, for the following purposes:

- ⇒ <u>Airport Development Air Freight Hub Stage 1 (\$1.5M)</u>
   \$1.5M in loan funding to match Federal Government grant funding.
- ⇒ <u>Busselton Tennis Club Infrastructure (\$1.5m)</u>
   Part cost of relocating the Busselton Tennis Club to new location.
- ⇒ <u>Community Groups Self Supporting Loan (\$150K)</u>

Notwithstanding the above draft budget allocations, the City's overall debt exposure continues to reflect a favourable position within the Department of Local Government's recommended debt ratios being met.