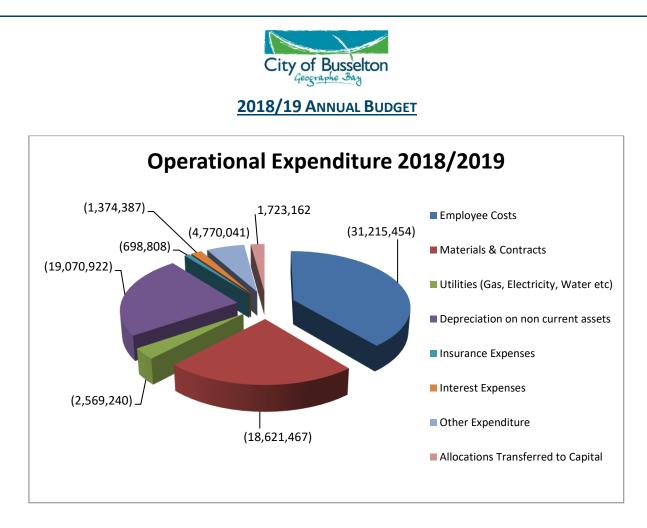

# **Operations**

The following provides a high level overview of operational Revenue and Income included in the 2018/2019 draft Budget:

The following provides an overview of several draft budget highlights:

# Statement of Comprehensive Income by Nature or Type

|                                                         |      | 2018/19<br>Budget | 2017/18<br>Actual | 2017/18<br>Budget |
|---------------------------------------------------------|------|-------------------|-------------------|-------------------|
|                                                         | Note | \$                | \$                | \$                |
| Revenue                                                 |      |                   |                   |                   |
| Rates                                                   | 1    | 48,575,646        | 45,094,369        | 44,860,841        |
| Operating Grants, Subsidies and Contributions           | 9    | 3,747,650         | 4,736,243         | 3,454,904         |
| Fees and Charges                                        | 8    | 15,828,160        | 15,517,916        | 15,175,277        |
| Interest Earnings                                       | 10   | 2,283,760         | 2,453,556         | 2,262,996         |
| Other Revenue                                           |      | 337,740           | 519,958           | 403,838           |
|                                                         |      | 70,772,956        | 68,322,042        | 66,157,856        |
| Expenses                                                |      |                   |                   |                   |
| Employee Costs                                          |      | (31,215,454)      | (28,746,867)      | (29,186,308)      |
| Materials and Contracts                                 |      | (18,621,467)      | (15,686,046)      | (16,639,971)      |
| Utility Charges                                         |      | (2,569,240)       | (2,478,776)       | (2,580,822)       |
| Depreciation on Non-Current Assets                      | 5    | (19,070,922)      | (18,581,517)      | (18,003,380)      |
| Interest Expenses                                       | 10   | (1,374,387)       | (1,250,420)       | (1,410,971)       |
| Insurance Expenses                                      |      | (698,808)         | (651,943)         | (655,677)         |
| Other Expenditure                                       |      | (3,046,879)       | (2,812,207)       | (1,468,265)       |
|                                                         |      | (76,597,157)      | (70,207,776)      | (69,945,394)      |
|                                                         |      |                   |                   |                   |
|                                                         |      | (5,824,201)       | (1,885,734)       | (3,787,538)       |
| Non-Operating Grants, Subsidies and Contributions       | 9    | 30,347,185        | 24,793,990        | 42,079,630        |
| Fair value adjustments to assets through profit or loss |      | 0                 | 0                 | 0                 |
| Profit on Asset Disposals                               | 4    | 82,137            | 55,551            | 22,400            |
| Loss on Asset Disposals                                 | 4    | (34,577)          | (681,441)         | (6,252)           |
|                                                         |      | 30,394,745        | 24,168,100        | 42,095,778        |
|                                                         |      | ,, -              | ,,                | , , -             |
| NET RESULT                                              |      | 24,570,544        | 22,282,366        | 38,308,240        |
| Other Comprehensive Income                              |      |                   |                   |                   |
|                                                         |      |                   |                   |                   |
| Changes on revaluation of non-current assets            |      | 0                 | 31,925,811        | 0                 |
|                                                         |      | 0                 | 31,925,811        | 0                 |
|                                                         |      |                   |                   |                   |
| TOTAL COMPREHENSIVE INCOME                              |      | 24,570,544        | 54,208,177        | 38,308,240        |