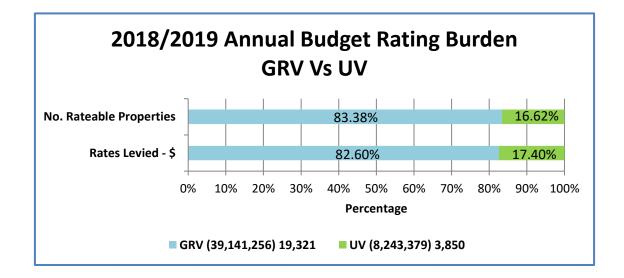

The draft budget has also maintained the prevailing methodology in respect of the equity in the rating burden between the gross rental value (GRV) and unimproved valuation (UV) rating categories. The following graphical representation illustrates the comparative between the value of rates levied in each category (excluding specified area rates) and the number of rateable properties in each.