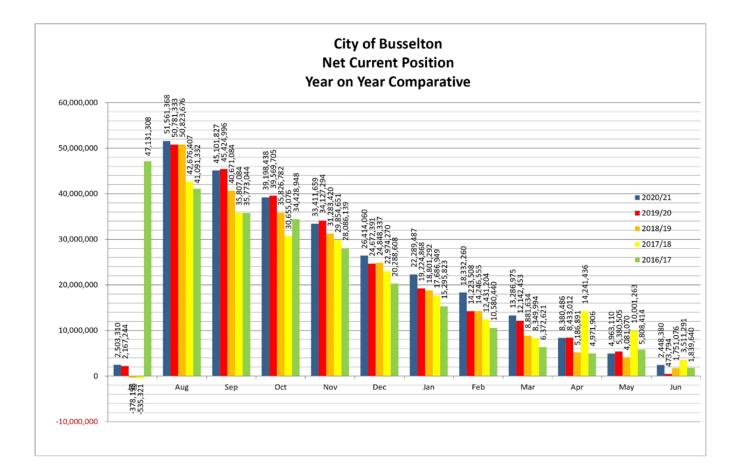

| 323,336.90          | 652,900.00                  | 652,900.00                   | 652,900.00           | 652,900.00            | 965,722.02          |
|     | Transfer from Muni                              | 23,396,522.62       | 19,372,933.71               | 19,372,933.71                | 19,372,933.71        | 19,372,933.71         | 22,230,759.20       |
|     | Transfer to Muni                                | (20,781,684.13)     | (35,200,476.17)             | (34,105,296.71)              | (35,200,476.17)      | (34,105,296.71)       | (18,888,814.12)     |
|     | Closing Balance                                 | 62,836,060.15       | 44,723,242.30               | 45,818,421.76                | 44,723,242.30        | 45,818,421.76         | 59,897,884.76       |

6.2



Nil

- 8. <u>NEXT MEETING DATE</u>
- 9. <u>CLOSURE</u>