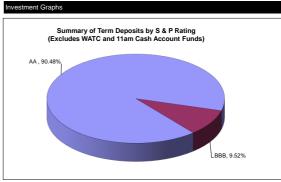

---------------------------------------------------|-----------------|
| Statement of Compliance with Council's Investment Policy 218         |                 |
| All funds are to be invested within legislative limits.              | Fully Compliant |
| 2. All individual funds held within the portfolio are not to exceed  | Fully Compliant |
| a set percentage of the total portfolio value.                       |                 |
| 3. The amount invested based upon the Fund's Rating is not to exceed | Fully Compliant |
| the set percentages of the total portfolio.                          |                 |
| 4. The amount invested based upon the Investment Horizon is not      | Fully Compliant |
| to exceed the set percentages of the total portfolio.                |                 |









## City of Busselton

## Statement of Financial Activity

## Year to Date As At 31 May 2023

| Revenue from Ordinary Activities   S   S   S   S   S   S   S   S   S