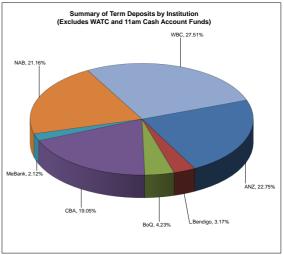

-------------------------------------------------|-----------------|
| Statement of Compliance with Council's Investment Policy 218         |                 |
| All funds are to be invested within legislative limits.              | Fully Compliant |
| 2. All individual funds held within the portfolio are not to exceed  | Fully Compliant |
| a set percentage of the total portfolio value.                       |                 |
| 3. The amount invested based upon the Fund's Rating is not to exceed | Fully Compliant |
| the set percentages of the total portfolio.                          |                 |
| 4. The amount invested based upon the Investment Horizon is not      | Fully Compliant |
| to exceed the set percentages of the total portfolio.                |                 |









## City of Busselton

## Statement of Financial Activity

## Year to Date As At 31 May 2023

| Revenue from Ordinary Activities   S   S   S   S   S   S   S   S   S