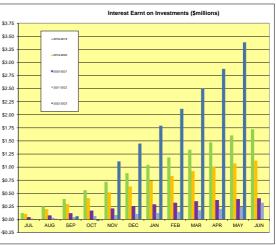

---------------------------------------------|-----------------|
| Statement of Compliance with Council's Investment Policy 218         |                 |
| All funds are to be invested within legislative limits.              | Fully Compliant |
| 2. All individual funds held within the portfolio are not to exceed  | Fully Compliant |
| a set percentage of the total portfolio value.                       |                 |
| 3. The amount invested based upon the Fund's Rating is not to exceed | Fully Compliant |
| the set percentages of the total portfolio.                          |                 |
| 4. The amount invested based upon the Investment Horizon is not      | Fully Compliant |
| to exceed the set percentages of the total portfolio.                |                 |









## City of Busselton

## Statement of Financial Activity

## Year to Date As At 31 May 2023

| Revenue from Ordinary Activities   S   S   S   S   S   S   S   S   S