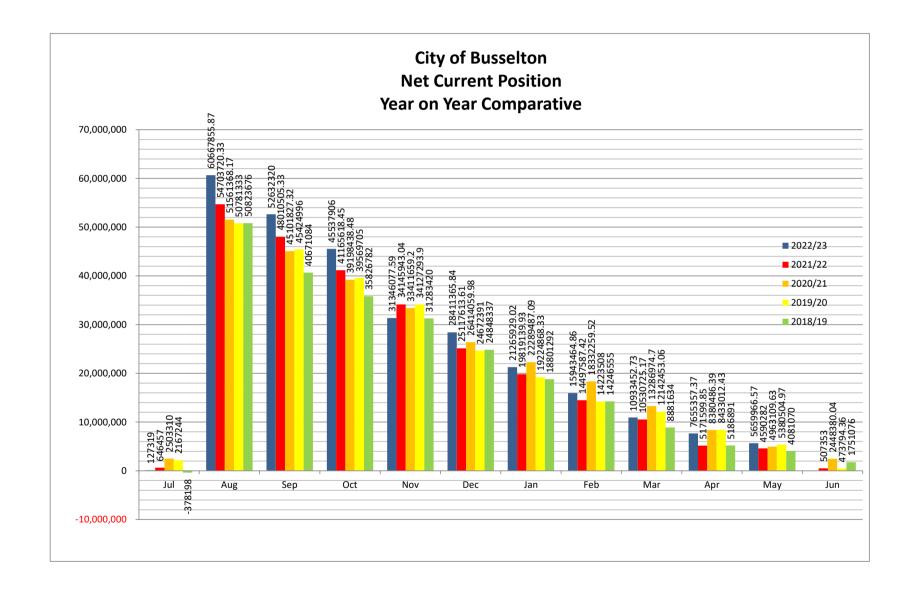

| Interest Earned              |                                                       | (2,510,956.45)  | (1,145,801.80)  | (1,249,999.90)     | (1,145,801.80)  | (1,249,999.90)    |
|                    | Transfer To Reserve          |                                                       | (16,635,421.53) | (17,126,352.88) | (23,227,257.96)    | (17,126,352.88) | (23,496,493.91)   |
|                    | Transfer From Reserve        |                                                       | 15,459,458.10   |                 | 35,886,464.00      |                 | 40,835,581.95     |
|                    |                              | Grand Total                                           | (74,870,261.17) | (89,218,178.43) | (59,608,589.86)    | (88,797,562.43) | (54,928,707.86)   |