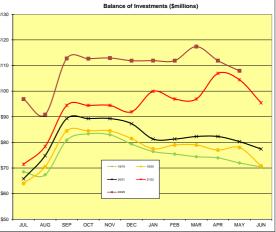

-----------------------------------------------|-----------------|
| Statement of Compliance with Council's Investment Policy 218         |                 |
| All funds are to be invested within legislative limits.              | Fully Compliant |
| 2. All individual funds held within the portfolio are not to exceed  | Fully Compliant |
| a set percentage of the total portfolio value.                       |                 |
| 3. The amount invested based upon the Fund's Rating is not to exceed | Fully Compliant |
| the set percentages of the total portfolio.                          |                 |
| 4. The amount invested based upon the Investment Horizon is not      | Fully Compliant |
| to exceed the set percentages of the total portfolio.                |                 |









## City of Busselton

## Statement of Financial Activity

## Year to Date As At 31 May 2023

| Revenue from Ordinary Activities   S   S   S   S   S   S   S   S   S