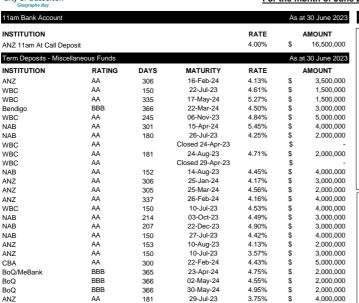

# SUPPLEMENTARY AGENDA- COUNCIL MEETING 16 AUGUST 2023 ATTACHMENTS

| 10.8. FINANCE COMMITTEE - 09/08/2023 - LIST OF PAYMENT MADE - JUNE 2023        | 2  |
|--------------------------------------------------------------------------------|----|
| 10.8.1. LIST OF PAYMENTS FOR COUNCIL JUNE 2023                                 | 2  |
| 10.9. FINANCE COMMITTEE - 09/08/2023 - FINANCIAL ACTIVITY STATEMENTS - YEAR TO |    |
| DATE 30 JUNE 2023                                                              | 14 |
| 10.9.1. INVESTMENT REPORT - JUNE 2023                                          | 14 |
| 10.9.2. LOAN SCHEDULE - JUNE 2023                                              | 15 |
| 10.9.3. FINANCIAL ACTIVITY STATEMENT - JUNE 2023                               | 16 |
| 10.10. FINANCE COMMITTEE - 09/08/2023 - RATE EXEMPTION - LAMP INC              | 34 |
| 10.10.1. RATE EXEMPTION APPLICATION                                            | 34 |
| 10.10.2. RATE EXEMPTION STATUTORY DECLARATION                                  | 38 |
| 10.10.3. RATE EXEMPTION APPLICATION COVERING LETTER                            | 40 |
| 10.10.4. LAMP INC CONSTITUTION                                                 | 41 |
| 10.10.5. LAMP INC ANNUAL REPORT                                                | 63 |
| 10.10.6. LAMP INC 2021-22 AUDITED FINANCIAL STATEMENTS                         | 89 |