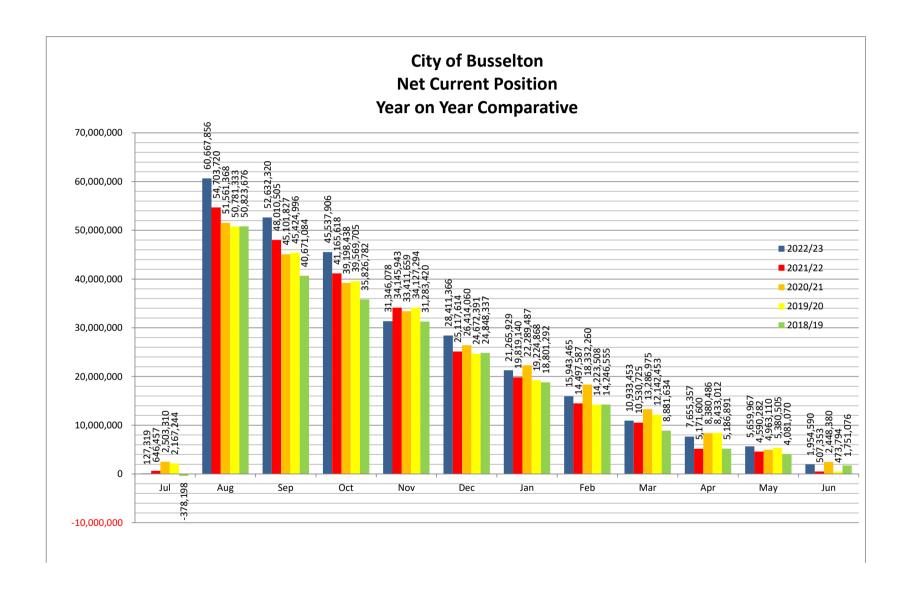

,278,960.49)   | (23,227,257.96)   | (23,227,257.96)    | (23,496,493.91)   | (23,496,493.91)        |
|                | Transfer From Reserve                       |                                                       | 21,969,123.06     | 35,886,464.00     | 35,886,464.00      | 40,835,581.95     | 40,835,581.95          |
|                |                                             | Grand Total                                           | (78,138,181.57)   | (59,608,589.86)   | (59,608,589.86)    | (54,928,707.86)   | (54,928,707.86)        |
|                |                                             |                                                       |                   |                   | ,,,                | . , ,             | , ,,                   |

Control Total



# **APPLICATION FOR RATES EXEMPTION**

Local Government Act 1995 - Section 6.26

# **Privacy**

The personal information collected on this form will only be used by the City of Busselton for the sole purpose of providing requested and related services. Information will be stored securely by the City and will not be disclosed to any third parties without your express written consent.

# Copyright

I authorise the City of Busselton to reproduce any attachments provided with this form for internal purposes only.

City of Busselton 2 Southern Drive Busselton WA 6280 Locked bag 1 Busselton WA 6280

ABN 87 285 608 991

Phone: (08) 9781 0444 Facsimile: (08) 9432 4634

Email: city@busselton.wa.gov.au Web: www.busselton.wa.gov.au

This application form is to be used by organisations seeking exemp