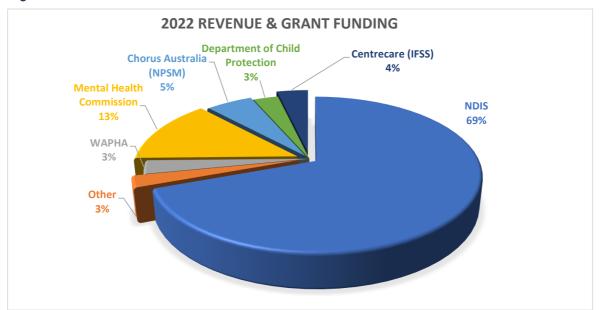

all surplus of \$13,378 in 19/20. This year's financial result was a surplus of \$233,292.

The positive outcome for FY 21/22 was primarily the result of growth in the delivery of NDIS services and occurred within the context of Lamp's total grant and revenue income increasing during the 21/22 financial year by 28% versus 23% in 20/21 (refer to Fig. 1 below). Income associated with growth in our NDIS services saw a solid increase of 45%

Fig. 1



I have prepared a pie chart (please see Fig. 2 below) showing the source of our revenue and grant funding in FY 21/22. The chart shows that the NDIS/NDIA accounted for 69% of our overall funding and revenue. This compares to 51% in 20/21. The next biggest grant contributor remains the Mental Health Commission at 13% versus 17% in 20/21.

Fig. 2



Although income reassuringly increased during FY 21/22, total expenses for the same period also increased (refer to Fig.3 below). Pleasingly however, total expenses increased by only 14% in FY 21/22 versus 29% in FY 20/21.

Fig. 3



The single biggest component of Lamp's total expenses continues to be Staff Wages (please see Fig. 4 below). At 79% of total expenses this expense in FY 21/22 was in line with Lamp's FY 20/21 results.





In dollar terms, Lamp's wage expense went up in FY21/22 by \$310,000, an increase of 15% compared to FY20/21. However, when expressed as a fraction of total revenue/grant funding, the wages related expenses went down to 73.5% compared to 83.9% for the previous year (illustrated in Fig. 5 below). This movement is a clear indicator that Lamp is now operating