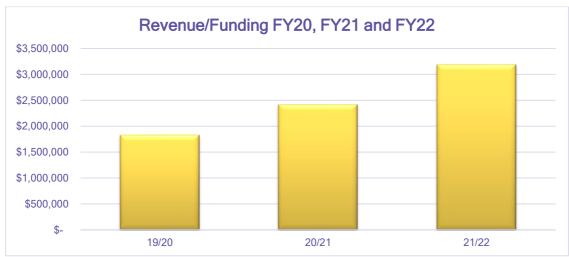

enjoy their lives during 2022/23.

Abigail Sargent

Chairperson

## TREASURER'S REPORT

Lamp Inc.'s audited figures for financial year (FY) 21/22 have confirmed the year was a positive one. A key feature of the year was an encouraging return to a solid surplus. Lamp's previous two financial years resulted in a deficit of \$108,803 in 20/21 and a small surplus of \$13,378 in 19/20. This year's financial result was a surplus of \$233,292.

The positive outcome for FY 21/22 was primarily the result of growth in the delivery of NDIS services and occurred within the context of Lamp's total grant and revenue income increasing during the 21/22 financial year by 28% versus 23% in 20/21 (refer to Fig. 1 below). Income associated with growth in our NDIS services saw a solid increase of 45%

Fig. 1



I have prepared a pie chart (please see Fig. 2 below) showing the source of our revenue and grant funding in FY 21/22. The chart shows that the NDIS/NDIA accounted for 69% of our overall funding and revenue. This compares to 51% in 20/21. The next biggest grant contributor remains the Mental Health Commission at 13% versus 17% in 20/21.

Fig. 2



Although income reassuringly increased during FY 21/22, total expenses for the same period also increased (refer to Fig.3 below). Pleasingly however, total expenses increased by only 14% in FY 21/22 versus 29% in FY 20/21.

Fig. 3



The single biggest component of Lamp's total expenses continues to be Staff Wages (please see Fig. 4 below). At 79% of total expenses this expense in FY 21/22 was in line with Lamp's FY 20/21 results.





In dolla