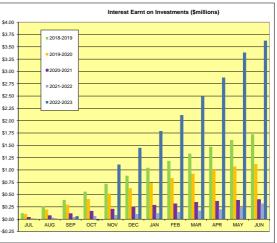

---------------------------------------------------|-----------------|
| Statement of Compliance with Council's Investment Policy 218         |                 |
| All funds are to be invested within legislative limits.              | Fully Compliant |
| 2. All individual funds held within the portfolio are not to exceed  | Fully Compliant |
| a set percentage of the total portfolio value.                       |                 |
| 3. The amount invested based upon the Fund's Rating is not to exceed | Fully Compliant |
| the set percentages of the total portfolio.                          |                 |
| 4. The amount invested based upon the Investment Horizon is not      | Fully Compliant |
| to exceed the set percentages of the total portfolio.                |                 |



<u>City of Busselton</u> <u>Loan Schedule - as at 30 June 2023</u>

| Part