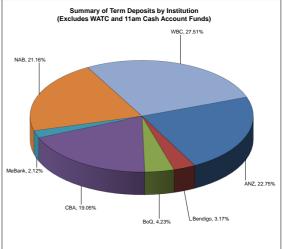

# SUPPLEMENTARY AGENDA- COUNCIL MEETING 16 AUGUST 2023 ATTACHMENTS

| 10.8. FINANCE COMMITTEE - 09/08/2023 - LIST OF PAYMENT MADE - JUNE 2023        | 2  |
|--------------------------------------------------------------------------------|----|
| 10.8.1. LIST OF PAYMENTS FOR COUNCIL JUNE 2023                                 | 2  |
| 10.9. FINANCE COMMITTEE - 09/08/2023 - FINANCIAL ACTIVITY STATEMENTS - YEAR TO |    |
| DATE 30 JUNE 2023                                                              | 14 |
| 10.9.1. INVESTMENT REPORT - JUNE 2023                                          | 14 |
| 10.9.2. LOAN SCHEDULE - JUNE 2023                                              | 15 |
| 10.9.3. FINANCIAL ACTIVITY STATEMENT - JUNE 2023                               | 16 |
| 10.10. FINANCE COMMITTEE - 09/08/2023 - RATE EXEMPTION - LAMP INC              | 34 |
| 10.10.1. RATE EXEMPTION APPLICATION                                            | 34 |
| 10.10.2. RATE EXEMPTION STATUTORY DECLARATION                                  | 38 |
| 10.10.3. RATE EXEMPTION APPLICATION COVERING LETTER                            | 40 |
| 10.10.4. LAMP INC CONSTITUTION                                                 | 41 |
| 10.10.5. LAMP INC ANNUAL REPORT                                                | 63 |
| 10.10.6. LAMP INC 2021-22 AUDITED FINANCIAL STATEMENTS                         | 89 |