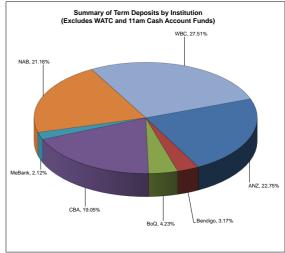

| 365  | 27-Jun-24 | 5.50%        | \$      | 3,000,000    |
| WBC                   | AA              | 335  | 20-Mar-24 | 4.50%        | \$      | 4,000,000    |
| WBC                   | AA              | 184  | 20-Nov-23 | 4.76%        | \$      | 4,000,000    |
| WBC                   | AA              | 183  | 20-Dec-23 | 5.26%        | \$      | 4,000,000    |
| CBA                   | AA              | 365  | 19-Jun-24 | 5.58%        | \$      | 5,000,000    |
| CDA                   | ΛΛ              | 200  | 22 May 24 | 4.070/       | •       | E 000 000    |

| Total of Term Deposits                 | 94,500,000.00 |
|----------------------------------------|---------------|
| Weighted Average Annual Rate of Return | 4 94%         |

4.97%

22-May-24

5,000,000





| Airport Redevelopment Fo | unds           |                  |                  | A                 | s at 30 | October 2023 |
|--------------------------|----------------|------------------|------------------|-------------------|---------|--------------|
| WA Treasury Corp Ove     | rnight Cash De | eposit Facility  |                  | 4.05%             | \$      | 623,199      |
|                          |                | Total of Airpo   | ort Redevelopme  | nt Funds - WATC   | \$      | 623,199      |
|                          | Total of Air   | rport Redevelopn | nent Funds - Bar | nk Term Deposits  |         | Nil<br>\$0   |
| ANZ Cash Account         | AA             | NA               | NA               | 4.00%             | \$      | 194,697      |
|