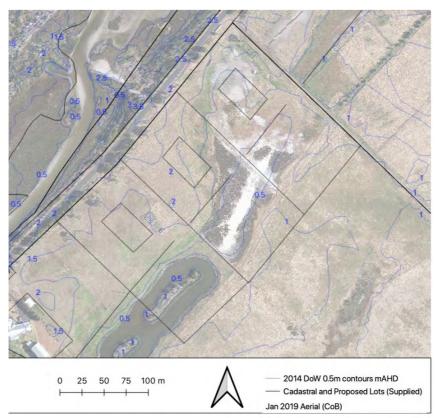

f 2.0mAHD and areas below 1.0mAHD toward the south (Figure 5). The development of very low-lying areas to the south of Lot 7 is not proposed.

Finished floor levels for coastal properties along Geographe Bay are typically identified by the City of Busselton as being 3.0mAHD. The State Coastal Planning Policy requires a more conservative estimate of potential for a 500yrARI tropical cyclone (tracking to maximise storm surge) and 100yrARI sea level rise.

The proposed 3.8mAHD building pads for Lot 7 (86) Forrest Beach Rd allow for a conservative estimate of the 500yrARI tropical cyclone (2.9mAHD water level) occurring in 2120, towards the end of the 100year planning period (i.e. includes 0.9m SLR allowance) (Table 4). Nominally, this type of event has a 0.2% chance of occurrence each year.



Figure 5 – Detail of Lot 7 showing elevation of proposed lots.

The proposed building pad levels of 3.8mAHD meet the requirements for storm surge inundation under SPP2.6.

However, this approach requires filling of the building lots by more than 2.0m in places for a standard concrete slab. Alternatively, an FFL of 3.8mAHD could be achieved by building

design' which could either allow for wet areas on the lower floor (e.g. garage) and raised living areas on the second floor, or raised flood levels (steel or timber frames construction).

The potential for a staged coastal adaptation approach could also be considered, whereby the initial dwelling constructed on the lot allows for 50 years sea level rise and the preliminary design level for a 500yrARI tropical cyclone (FFL of 3.2mAHD).

Num