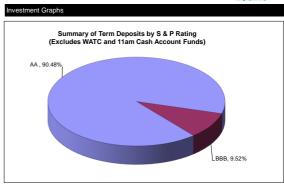

AA              | 365  | 27-Jun-24 | 5.50%        | \$      | 3,000,000    |
| WBC                   | AA              | 335  | 20-Mar-24 | 4.50%        | \$      | 4,000,000    |
| WBC                   | AA              | 184  | 20-Nov-23 | 4.76%        | \$      | 4,000,000    |
| WBC                   | AA              | 183  | 20-Dec-23 | 5.26%        | \$      | 4,000,000    |
| CBA                   | AA              | 365  | 19-Jun-24 | 5.58%        | \$      | 5,000,000    |
| CDA                   | ΛΛ              | 200  | 22 May 24 | 4.070/       | •       | E 000 000    |

| Total of Term Deposits                 | 94,500,000.00 |
|----------------------------------------|---------------|
| Weighted Average Annual Rate of Return | 4 94%         |

4.97%

22-May-24

5,000,000





| Airport Redevelopment Fo | unds           |                  |                  | A                 | s at 30 | October 2023 |
|--------------------------|----------------|------------------|------------------|-------------------|---------|--------------|
| WA Treasury Corp Ove     | rnight Cash De | eposit Facility  |                  | 4.05%             | \$      | 623,199      |
|                          |                | Total of Airpo   | ort Redevelopme  | nt Funds - WATC   | \$      | 623,199      |
|                          | Total of Air   | rport Redevelopn | nent Funds - Bar | nk Term Deposits  |         | Nil<br>\$0   |
| ANZ Cash Account         | AA             | NA               | NA               | 4.00%             | \$      | 194,697      |
|