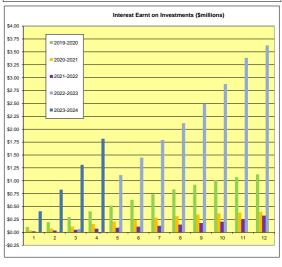

| Note 3 N | 1aterial Variance | Explanations |
|----------|-------------------|--------------|
|----------|-------------------|--------------|

| Note 3        | Material Variance Explanations                                                                                                                     |                    |                     |                           |                             |                             |                         |
|---------------|----------------------------------------------------------------------------------------------------------------------------------------------------|--------------------|---------------------|---------------------------|-----------------------------|-----------------------------|-------------------------|
|               |                                                                                                                                                    |                    |                     |                           |                             |                             | Change in               |
|               |                                                                                                                                                    | Actual YTD         | Budget YTD          | Full Year                 | Variance YTD                | Variance YTD                | Variance                |
|               |                                                                                                                                                    |                    |                     | Budget                    |                             |                             | Current<br>Month        |
|               |                                                                                                                                                    | Ś                  | \$                  | Ś                         | %                           | \$                          | \$                      |
| Amounts Att   | tributable to Operating Activities                                                                                                                 | 55,740,443         | 50,322,965          | 5,962,570                 | 10.77%                      | 5,417,478                   | (826,012)               |
| Revenue fro   | m Operating Activities                                                                                                                             | 76,941,678         | 75,089,537          | 92,790,504                | 2.47%                       | 1,852,141                   | (80,469)                |
| The material  | I variance items contained within this category, on the face of                                                                                    | f the FAS, are exp | olained below:      |                           |                             |                             |                         |
| 1             | Grants, Subsidies and Contributions                                                                                                                | 1,126,118          | 611,577             | 5,325,685                 | 84.13%                      | 514,541                     | (30,981)                |
|               | trategy and Performance                                                                                                                            | 87,341             | 56,277              | 180,540                   | 55.20%                      | 31,064                      | (5,262)                 |
| 1034          | Rates                                                                                                                                              | 52,816             | 10,384              | 39,709                    | 408.62%                     | 42,432                      | (1,671)                 |
|               | variance is mainly attributable to the 22/23 adjustment to                                                                                         |                    |                     |                           |                             |                             |                         |
|               | ne for the 23/24 year, none of which was not known or cou                                                                                          | lid nave been pi   | redicted at time    | or budgeting (no          | te that this iten           | n snould have               | been allocated          |
| _             | Finance cost centre).  Ind Business Development                                                                                                    | 237,659            | 300,048             | 972 406                   | (20.70%)                    | (62.200)                    | (91 022)                |
| 1003          | Cultural Precinct                                                                                                                                  | 5,629              | 50,376              | <b>873,406</b><br>210,248 | <b>(20.79%)</b><br>(88.83%) | <b>(62,389)</b><br>(44,747) | (81,932)                |
|               | e is due to a timing delay with programming for Saltwater. Th                                                                                      |                    |                     |                           |                             |                             | enses have not          |
| yet been inci |                                                                                                                                                    | ie grant meenie i  |                     | a but not yet and         | outeu to the pro            | year as the exp.            | andes nave not          |
| 1005          | Library Services                                                                                                                                   | 73,555             | 84,232              | 91,619                    | (12.68%)                    | (10,677)                    | (27,932)                |
| This budget   | relates to the contributions for the SW Library Consortia a                                                                                        | nd eContent sel    | ector roles, which  | ch are contributed        | to by other LO              | G's and the Sta             | e Library. The          |
| variance rela | ates to the timing of invoicing. All consortia invoices have no                                                                                    | w been issued, a   | and the eSelecto    | r contributions w         | ill be invoiced e           | very 2 months i             | n arrears. It is        |
| expected tha  | at we will be over budget by approximately \$10K by the end o                                                                                      | of the FY.         |                     |                           |                             |                             |                         |
| 1041          | Property and Land Leasing                                                                                                                          | 100,772            | 110,832             | 287,102                   | (9.08%)                     | (10,060)                    | 39,344                  |
|               | es are a mixture of utility charges still to be invoiced and insur                                                                                 |                    |                     |                           |                             |                             |                         |
| Community     |                                                                                                                                                    | 465,413            | 170,621             | 1,813,595                 | 172.78%                     | 294,792                     | 69,585                  |
| 1010          | Community and Recreation Development                                                                                                               | 2,500              | 18,833              | 106,500                   | (86.73%)                    | (16,333)                    | 292                     |
| 1013          | rant funding has been budgeted in two separate Community Youth Development                                                                         | 85,609             | Willer is affectiff | 85,620                    | 100.00%                     | 85,609                      | 300                     |
|               | s received for activities that have already been completed,                                                                                        | ,                  | od in revenue ir    |                           |                             |                             |                         |
| -             | ir, when the spend involved in most grant funded activities is                                                                                     | _                  |                     |                           | -                           | was anocated                | to the end of           |
| 1049          | Strategic Planning                                                                                                                                 | 75,000             | _                   | 142,000                   | 100.00%                     | 75,000                      | -                       |
|               | s received for activities that have already been completed,                                                                                        |                    | ed in revenue in    |                           |                             |                             | to the end of           |
| _             | ir, when the spend involved in most grant funded activities is                                                                                     | _                  |                     |                           | -                           |                             |                         |
| 1051          | Environmental Health Services                                                                                                                      | 104,008            | 44,681              | 83,682                    | 132.78%                     | 59,327                      | 129                     |
| The majority  | of the mosquito management program funding from Depart                                                                                             | ment of Health     | was receipted ea    | rlier than original       | ly budgeted.                |                             |                         |
| 1056          | Emergency Services                                                                                                                                 | 200,084            | 99,040              | 1,022,972                 | 102.02%                     | 101,044                     | 664                     |
| Variance is s | imply timing of the bushfire mitigation fund grant received ve                                                                                     | ersus budget spre  | ead.                |                           |                             |                             |                         |
|               | re and Environment                                                                                                                                 | 121,349            | 84,440              | 2,457,452                 | 43.71%                      | 36,909                      | (17,008)                |
| 1015          | Civil Infrastructure Management                                                                                                                    | 65,846             | 18,842              | 71,605                    | 249.46%                     | 47,004                      | (3,381)                 |
|               | ance relates to the receipt of workers compensation insurance                                                                                      |                    |                     |                           | ,                           | r e                         | (4.707)                 |
| 1017          | Parks & Gardens                                                                                                                                    | 32,236             | 22,195              | 48,169                    | 45.24%                      | 10,041                      | (1,707)                 |
|               | <ul> <li>variance relates to unbudgeted RAC EV charging station re</li> <li>m DPIRD for completed environmental activities were receive</li> </ul> |                    |                     |                           | -                           |                             | n wnen grants           |
|               | ·                                                                                                                                                  |                    | -                   |                           |                             |                             | 46.350                  |
| Corporate St  | Other Revenue<br>trategy and Performance                                                                                                           | 194,390<br>48,882  | 67,970<br>13,204    |                           | 185.99%<br>270.19%          | 126,420                     |                         |
| 1033          | Finance                                                                                                                                            | 34,691             | 1 <b>3,204</b>      | <b>29,869</b><br>500      | 20712.63%                   | <b>35,677</b><br>34,524     | <b>32,963</b><br>34,579 |
|               | over budget variance is due to the receipt of salary packagin                                                                                      |                    |                     |                           |                             |                             |                         |
|               | conciled the various accounts and requested the funds to be                                                                                        | -                  |                     | , , ,                     | P                           | ,                           |                         |
| Community     | Planning                                                                                                                                           | 13,171             | 28,927              | 87,796                    | (54.47%)                    | (15,756)                    | (1,797)                 |
| 1054          | Ranger Services                                                                                                                                    | 10,110             | 26,034              | 75,676                    | (61.17%)                    | (15,924)                    | (1,791)                 |
| Animal regis  | tration renewals have gone out for those that expire on 31 G                                                                                       | October 2023. As   | these are renev     | ved our income ir         | this area will in           | ncrease. Lower              | than expected           |
|               | gment revenues is also due to our parking officers being awa                                                                                       | y on annual leav   | e.                  |                           |                             |                             |                         |
|               | re and Environment                                                                                                                                 | 127,579            | 23,226              | 210,898                   | 449.28%                     | 104,353                     | 19,687                  |
| 1026          | Waste Services                                                                                                                                     | 115,383            | 21,747              | 184,847                   | 430.58%                     | 93,636                      | 22,390                  |
|               | D budget amount due higher volumes of sales of scrap metal                                                                                         | _                  |                     |                           | 20.75%                      | 277 422                     | (62.454)                |
| 3             | Interest Earnings                                                                                                                                  | 2,194,250          | 1,817,117           | 4,305,492                 | 20.75%                      | 377,133                     | (63,154)                |
|               | YTD budget due to higher than expected interest rates and ca<br>into the next financial year.                                                      | ish on nand posii  | ion earlier in the  | e year, with the ro       | ii over or investe          | ea runas comin              | to truition             |
|               | om Operating Activities                                                                                                                            | (30,284,833)       | (33,411,876)        | (103,200,789)             | 9.36%                       | 3,127,042                   | (565,923)               |
|               | e line items on the face of the financial statement that have a                                                                                    |                    |                     |                           |                             |                             | (303,323)               |
| 4             | Materials & Contracts                                                                                                                              | (5,936,515)        | (9,606,470)         | (29,072,925)              | <i>38.20%</i>               | 3,669,955                   | 656,069                 |
| •             | trategy and Performance                                                                                                                            | 746,622            | 746,771             | 2,303,008                 | 0.02%                       | 149                         | (18,129)                |
| 1028          | People and Performance Management                                                                                                                  | 46,397             | 437                 | 1,312                     | (10509.49%)                 | (45,960)                    | (38,835)                |
| Subscription  | s and memberships and some software computer licence sub                                                                                           |                    | oeen misallocate    | d to here as oppo         | sed to 1029 and             | will be correct             |                         |
| 1029          | Governance Services                                                                                                                                | 53,773             | 72,613              | 286,090                   | 25.95%                      | 18,841                      | 4,428                   |
|               |                                                                                                                                                    |                    |                     |                           |                             |                             |                         |