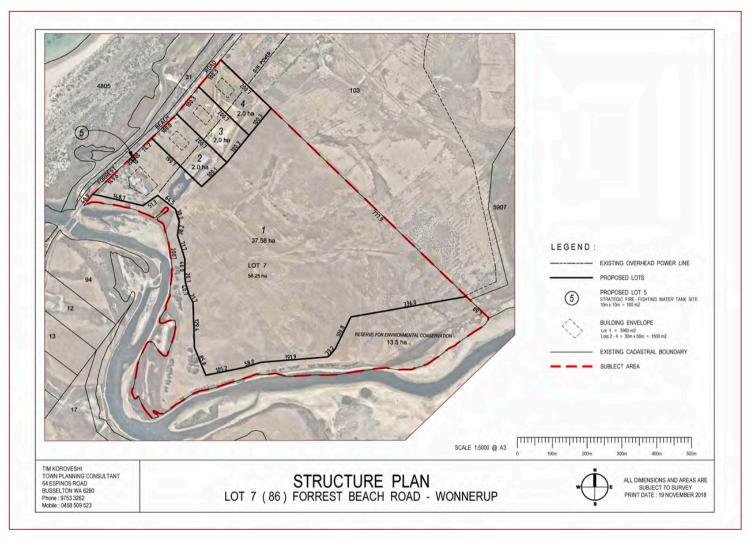

system Solutions.

The proposal is to subdivide the existing Lot into six (Figure 1) with all lots being accessed from Forrest Beach Road:

- Lot 1 37.58 ha to retain the purpose of Agriculture; and
- Lot 2 to Lot 4 2.0 ha each for rural residential;
- Lot 5 10 m<sup>2</sup> for a strategic water tank vested to the City of Busselton; and
- Conservation Reserve 13.5 ha for environmental conservation.

The Site is located within a bushfire prone area, as declared by State Planning Policy 3.7: Planning in Bushfire Prone Areas (Figure 2).

The purpose of this BMP is to detail the fire management methods and requirements that will be implemented within and around the Site to reduce the threat to residents and fire fighters in the event of a fire.

Mark & Sandra Sims | Bushfire Management Plan



Figure 1 Proposed Subdivision Plan



Figure 2 Map of Bushfire Prone Areas for the Site (within yellow square)

# 2 Bushfire Assessment Results

#### 2.1 Assessment Inputs

The assessment of the Site was undertaken on 8 June 2018 by a BPAD Accredited Practitioner for the purpose of determining the Bushfire Attack Level in accordance with AS 3959 - 2009 Simplified Procedure (Method 1).

All vegetation within 150 m of the Site was classified in accordance with Clause 2.2.3 of AS 3959-2009, shown in the photos below with map provided in Figure 3.

Plot 1 Vegetation Classification or Exclusion Clause B V

B Woodland Downslope >0-5°



Photo ID: 1

**Description / Justification for Classification** 



Photo ID: 2

Open woodland with a canopy of introduced Eucalyptus sp. and Melaleuca sp. wit