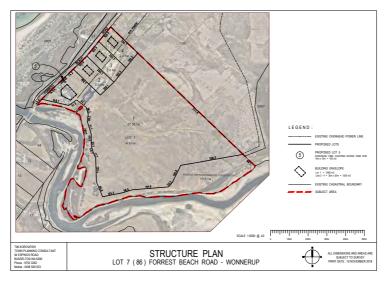

a Sims, the landowners (Figure 1). Three additional 2 ha lots are proposed in return for creating 13.5 ha of reserve land adjacent to the Wonnerup Inlet, based upon the opportunities available under the Busselton Wetlands Conservation Strategy (Tim Koroveshi, email, 07/02/2020).

#### 2. Scope

Seashore Engineering inspected the site on 13/02/2020 and was engaged on 21/02/2020 to undertake a limited scope of work. This is the basis of this report and includes a brief review of plans provided to date, description of the site and surrounding area, risk mitigation associated with Finished Floor Levels (FFLs) of 3.8mAHD, scope for further modelling of inundation levels and general advice on drainage in terms of the wider hydraulics of the Wonnerup Inlet, rather than site stormwater drainage.



Figure 1 – Lot 7 (86) Forrest Beach Road – Structure Plan

#### 3. Site Inspection

The site was inspected briefly on 13 February and the following was noted in the context of the potential for storm surge inundation:

- There is a reasonably well developed coastal dune barrier immediately west of the site, with the eastern arm of the Wonnerup Inlet (the 'Deadwater') and Forrest Beach Road sited between Lot 7 and the coast.
- The Wonnerup Inlet provides a pathway for coastal flooding within the Inlet.
- The Wonnerup Surge barrier limits flooding of upstream areas (Wonnerup Estuary) and mitigates potential storm surge inundation of Lot 7 under operating conditions for the storm surge barrier.
- The site is developed agricultural land that is higher towards Forrest Beach Road, where the ne