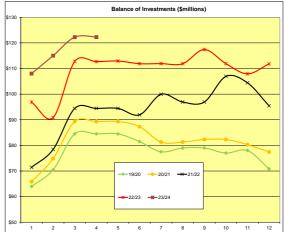

| Note 3 N | 1aterial Variance | Explanations |
|----------|-------------------|--------------|
|----------|-------------------|--------------|

| Note 3        | Material Variance Explanations                                                                                                                     |                    |                     |                           |                             |                             |                         |
|---------------|----------------------------------------------------------------------------------------------------------------------------------------------------|--------------------|---------------------|---------------------------|-----------------------------|-----------------------------|-------------------------|
|               |                                                                                                                                                    |                    |                     |                           |                             |                             | Change in               |
|               |                                                                                                                                                    | Actual YTD         | Budget YTD          | Full Year                 | Variance YTD                | Variance YTD                | Variance                |
|               |                                                                                                                                                    |                    |                     | Budget                    |                             |                             | Current<br>Month        |
|               |                                                                                                                                                    | Ś                  | \$                  | Ś                         | %                           | \$                          | \$                      |
| Amounts Att   | tributable to Operating Activities                                                                                                                 | 55,740,443         | 50,322,965          | 5,962,570                 | 10.77%                      | 5,417,478                   | (826,012)               |
| Revenue fro   | m Operating Activities                                                                                                                             | 76,941,678         | 75,089,537          | 92,790,504                | 2.47%                       | 1,852,141                   | (80,469)                |
| The material  | I variance items contained within this category, on the face of                                                                                    | f the FAS, are exp | olained below:      |                           |                             |                             |                         |
| 1             | Grants, Subsidies and Contributions                                                                                                                | 1,126,118          | 611,577             | 5,325,685                 | 84.13%                      | 514,541                     | (30,981)                |
|               | trategy and Performance                                                                                                                            | 87,341             | 56,277              | 180,540                   | 55.20%                      | 31,064                      | (5,262)                 |
| 1034          | Rates                                                                                                                                              | 52,816             | 10,384              | 39,709                    | 408.62%                     | 42,432                      | (1,671)                 |
|               | variance is mainly attributable to the 22/23 adjustment to                                                                                         |                    |                     |                           |                             |                             |                         |
|               | ne for the 23/24 year, none of which was not known or cou                                                                                          | lid nave been pi   | redicted at time    | or budgeting (no          | te that this iten           | n snould have               | been allocated          |
| _             | Finance cost centre).  Ind Business Development                                                                                                    | 237,659            | 300,048             | 972 406                   | (20.70%)                    | (62.200)                    | (91 022)                |
| 1003          | Cultural Precinct                                                                                                                                  | 5,629              | 50,376              | <b>873,406</b><br>210,248 | <b>(20.79%)</b><br>(88.83%) | <b>(62,389)</b><br>(44,747) | (81,932)                |
|               | e is due to a timing delay with programming for Saltwater. Th                                                                                      |                    |                     |                           |                             |                             | enses have not          |
| yet been inci |                                                                                                                                                    | ie grant meenie i  |                     | a but not yet and         | outeu to the pro            | year as the exp.            | andes nave not          |
| 1005          | Library Services                                                                                                                                   | 73,555             | 84,232              | 91,619                    | (12.68%)                    | (10,677)                    | (27,932)                |
| This budget   | relates to the contributions for the SW Library Consortia a                                                                                        | nd eContent sel    | ector roles, which  | ch are contributed        | to by other LO              | G's and the Sta             | e Library. The          |
| variance rela | ates to the timing of invoicing. All consortia invoices have no                                                                                    | w been issued, a   | and the eSelecto    | r contributions w         | ill be invoiced e           | very 2 months i             | n arrears. It is        |
| expected tha  | at we will be over budget by approximately \$10K by the end o                                                                                      | of the FY.         |                     |                           |                             |                             |                         |
| 1041          | Property and Land Leasing                                                                                                                          | 100,772            | 110,832             | 287,102                   | (9.08%)                     | (10,060)                    | 39,344                  |
|               | es are a mixture of utility charges still to be invoiced and insur                                                                                 |                    |                     |                           |                             |                             |                         |
| Community     |                                                                                                                                                    | 465,413            | 170,621             | 1,813,595                 | 172.78%                     | 294,792                     | 69,585                  |
| 1010          | Community and Recreation Development                                                                                                               | 2,500              | 18,833              | 106,500                   | (86.73%)                    | (16,333)                    | 292                     |
| 1013          | rant funding has been budgeted in two separate Community Youth Development                                                                         | 85,609             | Willer is affectiff | 85,620                    | 100.00%                     | 85,609                      | 300                     |
|               | s received for activities that have already been completed,                                                                                        | ,                  | od in revenue ir    |                           |                             |                             |                         |
| -             | ir, when the spend involved in most grant funded activities is                                                                                     | _                  |                     |                           | -                           | was anocated                | to the end of           |
| 1049          | Strategic Planning                                                                                                                                 | 75,000             | _                   | 142,000                   | 100.00%                     | 75,000                      | -                       |
|               | s received for activities that have already been completed,                                                                                        |                    | ed in revenue in    |                           |                             |                             | to the end of           |
| _             | ir, when the spend involved in most grant funded activities is                                                                                     | _                  |                     |                           | -                           |                             |                         |
| 1051          | Environmental Health Services                                                                                                                      | 104,008            | 44,681              | 83,682                    | 132.78%                     | 59,327                      | 129                     |
| The majority  | of the mosquito management program funding from Depart                                                                                             | ment of Health     | was receipted ea    | rlier than original       | ly budgeted.                |                             |                         |
| 1056          | Emergency Services                                                                                                                                 | 200,084            | 99,040              | 1,022,972                 | 102.02%                     | 101,044                     | 664                     |
| Variance is s | imply timing of the bushfire mitigation fund grant received ve                                                                                     | ersus budget spre  | ead.                |                           |                             |                             |                         |
|               | re and Environment                                                                                                                                 | 121,349            | 84,440              | 2,457,452                 | 43.71%                      | 36,909                      | (17,008)                |
| 1015          | Civil Infrastructure Management                                                                                                                    | 65,846             | 18,842              | 71,605                    | 249.46%                     | 47,004                      | (3,381)                 |
|               | ance relates to the receipt of workers compensation insurance                                                                                      |                    |                     |                           | ,                           | r e                         | (4.707)                 |
| 1017          | Parks & Gardens                                                                                                                                    | 32,236             | 22,195              | 48,169                    | 45.24%                      | 10,041                      | (1,707)                 |
|               | <ul> <li>variance relates to unbudgeted RAC EV charging station re</li> <li>m DPIRD for completed environmental activities were receive</li> </ul> |                    |                     |                           | -                           |                             | n wnen grants           |
|               | ·                                                                                                                                                  |                    | -                   |                           |                             |                             | 46.350                  |
| Corporate St  | Other Revenue<br>trategy and Performance                                                                                                           | 194,390<br>48,882  | 67,970<br>13,204    |                           | 185.99%<br>270.19%          | 126,420                     |                         |
| 1033          | Finance                                                                                                                                            | 34,691             | 1 <b>3,204</b>      | <b>29,869</b><br>500      | 20712.63%                   | <b>35,677</b><br>34,524     | <b>32,963</b><br>34,579 |
|               | over budget variance is due to the receipt of salary packagin                                                                                      |                    |                     |                           |                             |                             |                         |
|               | conciled the various accounts and requested the funds to be                                                                                        | -                  |                     | , , ,                     | P                           | ,                           |                         |
| Community     | Planning                                                                                                                                           | 13,171             | 28,927              | 87,796                    | (54.47%)                    | (15,756)                    | (1,797)                 |
| 1054          | Ranger Services                                                                                                                                    | 10,110             | 26,034              | 75,676                    | (61.17%)                    | (15,924)                    | (1,791)                 |
| Animal regis  | tration renewals have gone out for those that expire on 31 G                                                                                       | October 2023. As   | these are renev     | ved our income ir         | this area will in           | ncrease. Lower              | than expected           |
|               | gment revenues is also due to our parking officers being awa                                                                                       | y on annual leav   | e.                  |                           |                             |                             |                         |
|               | re and Environment                                                                                                                                 | 127,579            | 23,226              | 210,898                   | 449.28%                     | 104,353                     | 19,687                  |
| 1026          | Waste Services                                                                                                                                     | 115,383            | 21,747              | 184,847                   | 430.58%                     | 93,636                      | 22,390                  |
|               | D budget amount due higher volumes of sales of scrap metal                                                                                         | _                  |                     |                           | 20.75%                      | 277 422                     | (62.454)                |
| 3             | Interest Earnings                                                                                                                                  | 2,194,250          | 1,817,117           | 4,305,492                 | 20.75%                      | 377,133                     | (63,154)                |
|               | YTD budget due to higher than expected interest rates and ca<br>into the next financial year.                                                      | ish on nand posii  | ion earlier in the  | e year, with the ro       | ii over or investe          | ea runas comin              | to truition             |
|               | om Operating Activities                                                                                                                            | (30,284,833)       | (33,411,876)        | (103,200,789)             | 9.36%                       | 3,127,042                   | (565,923)               |
|               | e line items on the face of the financial statement that have a                                                                                    |                    |                     |                           |                             |                             | (303,323)               |
| 4             | Materials & Contracts                                                                                                                              | (5,936,515)        | (9,606,470)         | (29,072,925)              | <i>38.20%</i>               | 3,669,955                   | 656,069                 |
| •             | trategy and Performance                                                                                                                            | 746,622            | 746,771             | 2,303,008                 | 0.02%                       | 149                         | (18,129)                |
| 1028          | People and Performance Management                                                                                                                  | 46,397             | 437                 | 1,312                     | (10509.49%)                 | (45,960)                    | (38,835)                |
| Subscription  | s and memberships and some software computer licence sub                                                                                           |                    | oeen misallocate    | d to here as oppo         | sed to 1029 and             | will be correct             |                         |
| 1029          | Governance Services                                                                                                                                | 53,773             | 72,613              | 286,090                   | 25.95%                      | 18,841                      | 4,428                   |
|               |                                                                                                                                                    |                    |                     |                           |                             |                             |                         |