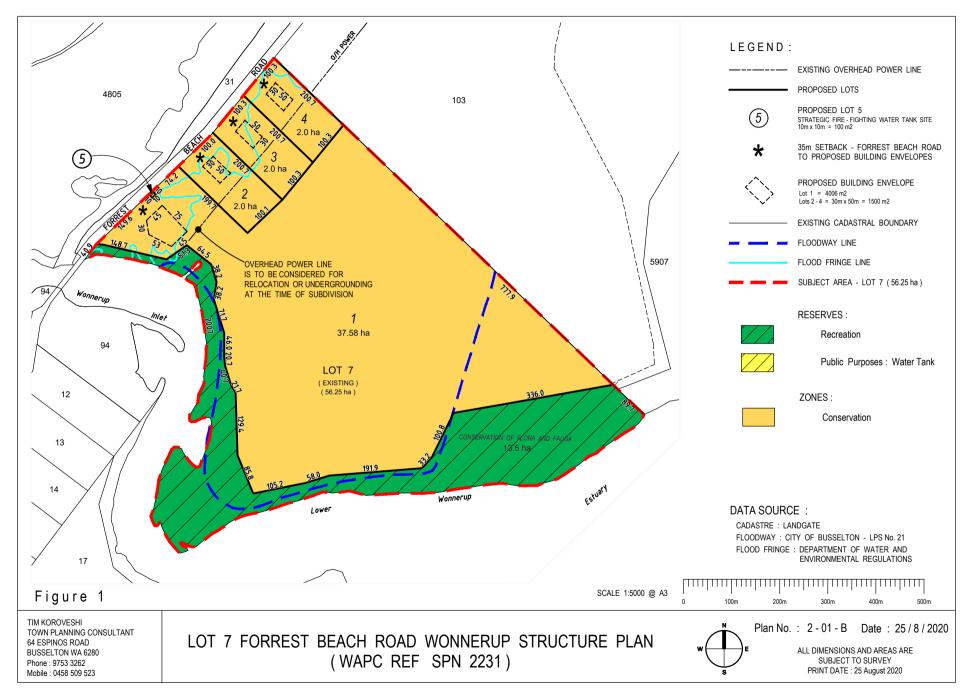

taining any significant views across the site from Forrest Beach Rd;
- g. Appropriate notifications on title warning of risks or factors or off-site impacts posed to property, life and/or amenity associated with inundation/flooding, bushfire prone land, agricultural activity and mosquito borne disease; and
- h. Any measures necessary to avoid/protect Western Ringtail Possum habitat as a result of site works.

#### 1.3.3 Development

- 1.3.3.1 In addition to the Scheme provisions applicable to development on the Conservation lots, the following will also apply:
  - i) Minimum finished floor levels of 3.8 m AHD;
  - ii) The requirement for effluent disposal to be via ATU's with secondary treatment systems; and
  - iii) A 1.5m minimum depth to groundwater for the waste water disposal areas.



#### PART TWO: EXPLANATORY REPORT

### 1 PLANNING BACKGROUND

### 1.1 Introduction and Purpose

This Structure Plan has been prepared in accordance with the obligations set out under Part 4 – Structure Plans of Schedule 2 – Deemed Provisions of the *Planning and Development* (Local Planning Schemes) Regulations 2015.

### 1.2 Land Description

#### 1.2.1 Location

The land is located at Lot 7 (86) Forrest each Road, Wonnerup.

#### 1.2.2 Area and land use

The subject land is currently utilised for cattle grazing. The land area is 56 hectares.

#### 1.2.3 Legal description and ownership

The land is legally described as Lot 7 Forrest Beach Road, Wonnerup. The Certificate of Title is included at Appendix One. The land is owned by Mark and Sandra Sims.

## 1.3 Planning Framework

#### 1.3.