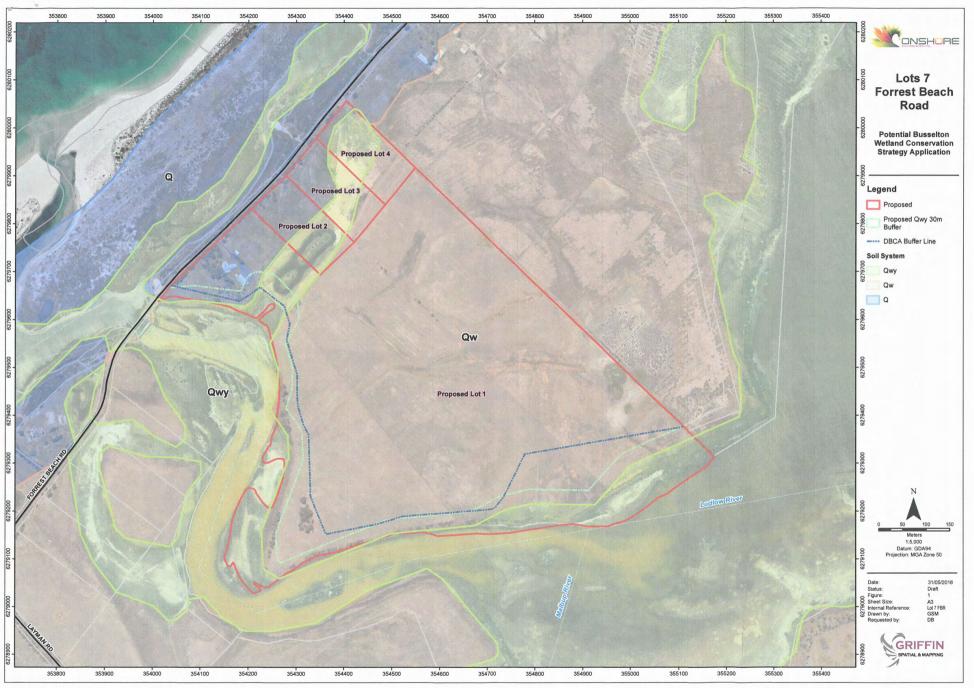

igure 1). This boundary has then been compared with the wetland boundary proposed by the Department of Biodiversity Conservation and Attractions (DBCA) (grey dotted line in attached Figure 1). The Qwy unit with a 30 metre buffer covers 10.64 hectares. The area delineated by DBCA covers 13.48 hectares, which includes a large proportion of the 'Quindalup Wet Flats (Qw)' land unit defined by Tille and Lantzke (1990).

If you require any further detail on points listed above, please do not hesitate to make contact at any time on 0427339842.

Yours sincerely

Darren Brearley

Managing Director and Principal Botanist

References

Tille P.J. and Lantzke N.C. The Busselton-Margaret River-Augusta Land Capability Study, Land Resource Series No. 5 Western Australian Department of Agriculture, 1990.



102 of 118 ATT::16.1.1 Structure Plan

# APPENDIX FOUR – COASTAL INUNDATION ASSESSMENT REPORT (Prepared by Seashore Engineering)

Structure Plan Report Lot 7 (86) Forrest Beach Road, Wonnerup (WAPC Ref SPN 2231)



Our Ref: SE103\_01B Project: SE103 Your ref: email

07 April 2020

Tim Koroveshi c/Lot 7 Forrest Beach Rd Wonnerup City of Busselton

#### Lot 7 Forrest Beach Road - Coastal Inundation

#### 1. Background

There is a draft Structure Plan for Lot 7 (86) Forrest Beach Road, Wonnerup in the City of Busselton, that is currently with the Department Planning, Lands and Heritage (DPLH) for final endorsement. This Structure Plan has been developed by Tim Koroveshi on behalf of Mark and Sandra Sims, the landowners (Figure 1). Three additional 2 ha lots are proposed in return for creati