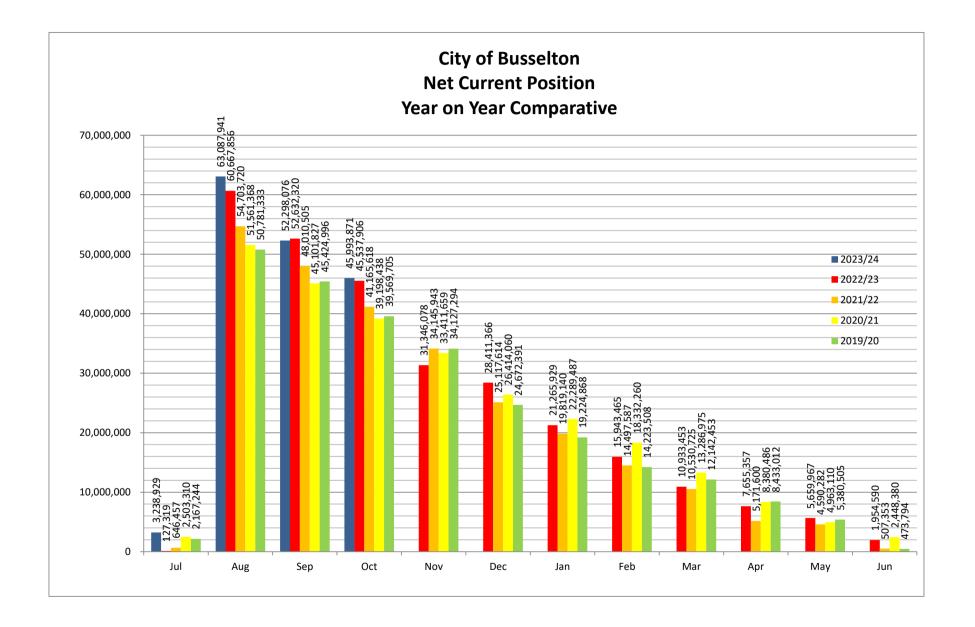

#### Statements prescribed by regulation

| Statement  | of Financial Activity                       | 2       |
|------------|---------------------------------------------|---------|
| Statement  | of Financial Position                       | 3       |
| Note 1     | Basis of Preparation                        | 4       |
| Note 2     | Statement of Financial Activity Information | 5       |
| Note 3     | Explanation of Material Variances           | 6 - 11  |
| Other rep  | orts                                        |         |
| Capital Ac | quisition & Construction report             | 12 - 16 |
| Reserves I | Movements Report                            | 17 - 28 |
| Net Curre  | nt Position Chart                           | 29      |

#### Note 2 STATEMENT OF FINANCIAL ACTIVITY INFORMATION

|                                                                |          | Adopted      | Last          | Year          |
|----------------------------------------------------------------|----------|--------------|---------------|---------------|
|                                                                |          | Budget       | Year          | to            |
| Net current assets used in the Statement of Financial Activity |          | Closing      | Closing       | Date          |
|                                                                | Sub-Note | 30-Jun-24    | 30-Jun-23     | 31-Oct-23     |
| Current assets                                                 |          | \$           | \$            | \$            |
| Cash and cash equivalents                                      |          | 79,919,613   | 115,532,276   | 139,034,707   |
| Trade and other receivables                                    |          | 2,523,748    | 2,734,377     | 26,861,582    |
| Inventories                                                    | _        | 1,200,000    | 1,272,715     | 1,272,715     |
|                                                                |          | 83,643,361   | 119,539,369   | 167,169,005   |
| Less: current liabilities                                      |          |              |               |               |
| Trade and other payables                                       |          | 3,765,648    | 3,765,648     | 3,386,862     |
| Other liabilities                                              |          | 6,627,934    | 7,492,033     | 8,233,949     |
|                                                                | _        | 10,393,582   | 11,257,681    | 11,620,812    |
| Net current assets                                             |          | 73,249,779   | 108,281,688   | 155,548,193   |
| Less: Total adjustments to net current assets                  | (c)      | (73,249,779) | (106,327,097) | (109,554,323) |
| Closing funding surplus / (deficit)                            |          | 0            | 1,954,590     | 45,993,871    |