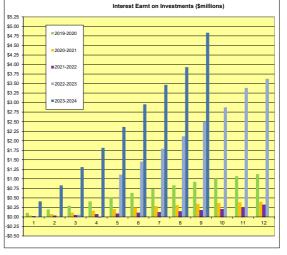

### SUPPLEMENTARY AGENDA 15 MAY 2024 ATTACHMENTS

| 10.1 LIST OF PAYMENTS MADE - MARCH 2024                                | 2     |
|------------------------------------------------------------------------|-------|
| 10.1.1 LIST OF PAYMENTS FOR COUNCIL MARCH 2024                         | 2     |
| 10.1.2 LIST OF PAYMENTS FOR COUNCIL MARCH 2024 YTD INDUSTRY & REGIONAL |       |
| ALLOCATIONS                                                            | 13    |
| 10.2 MONTHLY FINANCIAL REPORT - YEAR TO DATE 31 MARCH 2024             | 14    |
| 10.2.1 MONTHLY FINANCIAL REPORT - MARCH 2024                           | 14    |
| 10.2.2 INVESTMENT REPORT - MARCH 2024                                  | 42    |
| 10.2.3 LOAN SCHEDULE - MARCH 2024                                      | 43    |
| 10.3 ADOPTION OF SCHEDULE OF FEES AND CHARGES FOR 2024/25              | 44    |
| 10.3.1 DRAFT SCHEDULE OF FEES AND CHARGES - 2024.25                    | 44    |
| 11.4 DA17/0866.01 - APPLICATION FOR MODIFICATION TO DEVELOPMENT APPROV | 'AL - |
| INDUSTRY - EXTRACTIVE (GRAVEL)                                         | 92    |
| 11.4.1 LOCATION PLAN                                                   | 92    |
| 11.4.2 APPLICANT COVER LETTER                                          | 93    |
| 11.4.3 PREVIOUS DECISION NOTICE AND APPROVED PLANS                     | 94    |
| 11.4.4 PLANS OF PROPOSED ADDITIONAL HAULAGE ROUTE                      | 159   |
| 11.4.5 D A 17-086601 SCHEDULE OF SUBMISSIONS V 2                       | 161   |