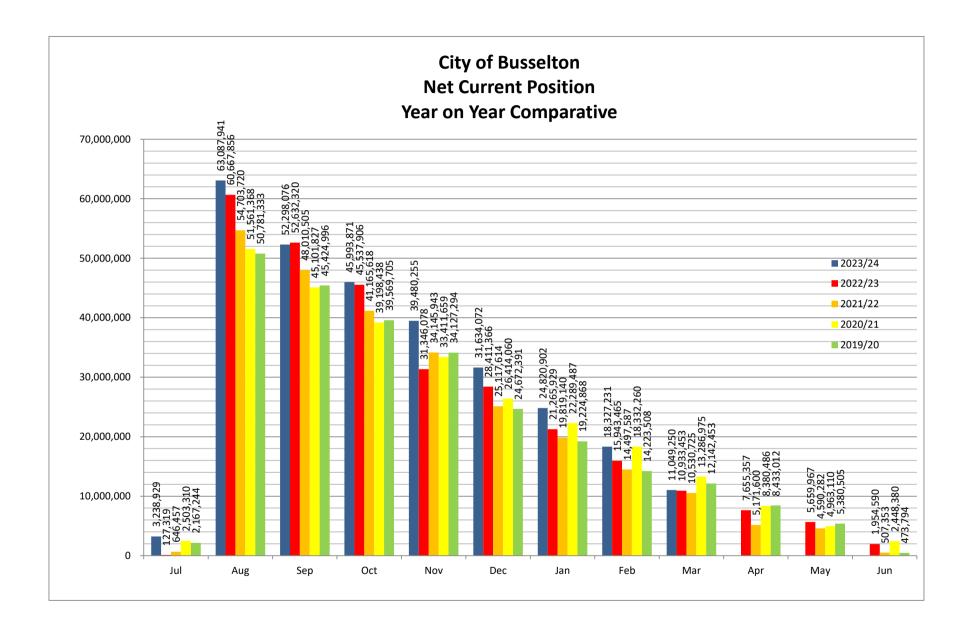

### SUPPLEMENTARY AGENDA 15 MAY 2024 ATTACHMENTS

| 10.1 LIST OF PAYMENTS MADE - MARCH 2024                                | 2     |
|------------------------------------------------------------------------|-------|
| 10.1.1 LIST OF PAYMENTS FOR COUNCIL MARCH 2024                         | 2     |
| 10.1.2 LIST OF PAYMENTS FOR COUNCIL MARCH 2024 YTD INDUSTRY & REGIONAL |       |
| ALLOCATIONS                                                            | 13    |
| 10.2 MONTHLY FINANCIAL REPORT - YEAR TO DATE 31 MARCH 2024             | 14    |
| 10.2.1 MONTHLY FINANCIAL REPORT - MARCH 2024                           | 14    |
| 10.2.2 INVESTMENT REPORT - MARCH 2024                                  | 42    |
| 10.2.3 LOAN SCHEDULE - MARCH 2024                                      | 43    |
| 10.3 ADOPTION OF SCHEDULE OF FEES AND CHARGES FOR 2024/25              | 44    |
| 10.3.1 DRAFT SCHEDULE OF FEES AND CHARGES - 2024.25                    | 44    |
| 11.4 DA17/0866.01 - APPLICATION FOR MODIFICATION TO DEVELOPMENT APPROV | 'AL - |
| INDUSTRY - EXTRACTIVE (GRAVEL)                                         | 92    |
| 11.4.1 LOCATION PLAN                                                   | 92    |
| 11.4.2 APPLICANT COVER LETTER                                          | 93    |
| 11.4.3 PREVIOUS DECISION NOTICE AND APPROVED PLANS                     | 94    |
| 11.4.4 PLANS OF PROPOSED ADDITIONAL HAULAGE ROUTE                      | 159   |
| 11.4.5 D A 17-086601 SCHEDULE OF SUBMISSIONS V 2                       | 161   |