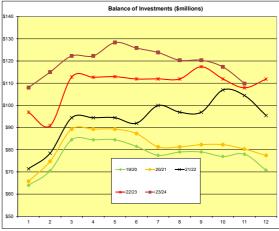

|                 |       |                   | f Term Deposi  | · · | 97,000,000     |                   |
|                       |                 | Weigh | ted Average Annua |                |     | 5.16%          |                   |
|                       |                 | weigh | neu Average Annua | i Nate of Retu |     | 5.1070         |                   |

0

-City of Busselton

Airport Redevelopment Funds

ANZ Cash Account

WA Treasury Corp. - Overnight Cash Deposit Facility

AA

Total of Airport Redevelopment Funds - WATC \$

NA

Total of Airport Redevelopment Funds - Other

Total of Airport Redevelopment Funds

Total of Airport Redevelopment Funds - Bank Term Deposits

4.30%

4.25%

\$

\$

As at 31 May 2024

Nil

638,841

638,841

199,568

199,568

838,409

\$0







| (Note: Funds held with the WATC are in accordance with the Airport Redevelopment Funding Contract and the Foreshore Development<br>Contract and are not held within the requirements of the City's Investment Policy 218) |
|---------------------------------------------------------------------------------------------------------------------------------------------------------------------------------------------------------------------------|

NA

| SUMMARY OF ALL<br>INVESTMENTS HELD                                            |      | As at<br>1 year ago | A    | s at 30 June<br>2023 | As at 31 May 2024 |                   |  |  |
|-------------------------------------------------------------------------------|------|---------------------|------|----------------------|-------------------|