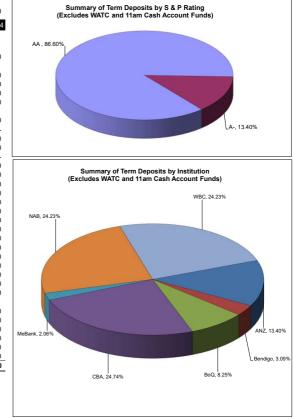

|                 |       |                   | f Term Deposi  | · · | 97,000,000     |                   |
|                       |                 | Weigh | ted Average Annua |                |     | 5.16%          |                   |
|                       |                 | weigh | neu Average Annua | i Nate of Retu |     | 5.1070         |                   |

0

-City of Busselton

Airport Redevelopment Funds

ANZ Cash Account

WA Treasury Corp. - Overnight Cash Deposit Facility

AA

Total of Airport Redevelopment Funds - WATC \$

NA

Total of Airport Redevelopment Funds - Other

Total of Airport Redevelopment Funds

Total of Airport Redevelopment Funds - Bank Term Deposits

4.30%

4.25%

\$

\$

As at 31 May 2024

Nil

638,841

638,841

199,568

199,568

838,409

\$0







| (Note: Funds held with the WATC are in accordance with the Airport Redevelopment Funding Contract and the Foreshore Development<br>Contract and are not held within the requirements of the City's Investment Policy 218) |
|---------------------------------------------------------------------------------------------------------------------------------------------------------------------------------------------------------------------------|

NA

| SUMMARY OF ALL<br>INVESTMENTS HELD                                            |      | As at<br>1 year ago | A    | s at 30 June<br>2023 | As at 31 May 2024 |                   |  |  |
|-------------------------------------------------------------------------------|------|---------------------|------|----------------------|------------------