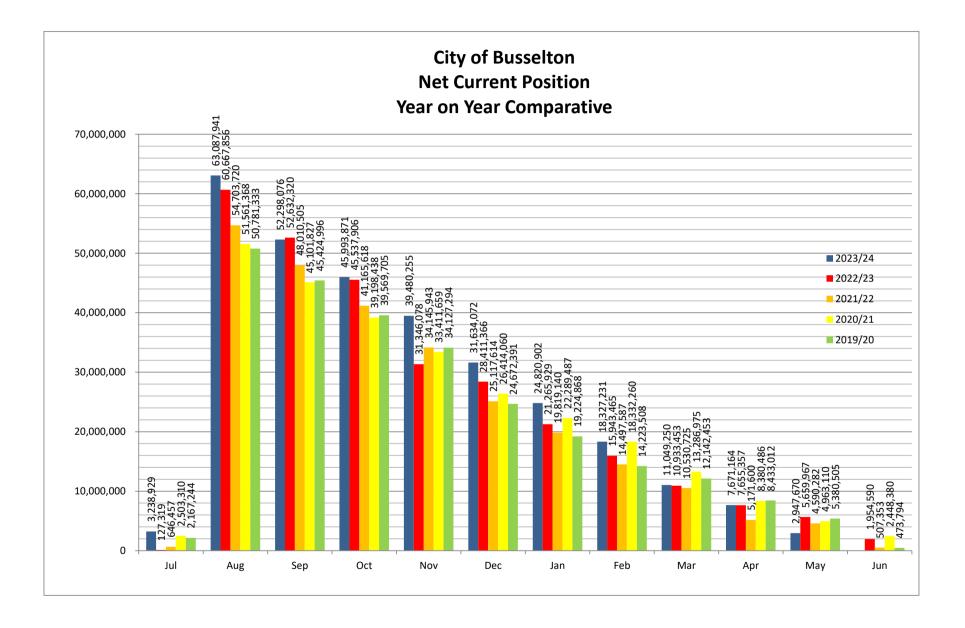

(34,181,596)       | (36,452,246      |
|                           | Transfer From Reserve                          |                                                                      | 39,737,755         | 49,538,392         | 52,392,260         | 58,646,012         | 60,447,58        |
|                           |                                                |                                                                      |                    |                    |                    |                    |                  |
|                           |                                                | Grand Total                                                          | (75,278,228)       | (65,119,337)       | (64,748,659)       | (56,011,716)       | (56,693,331      |



City of Busselton

#### CITY OF BUSSELTON - INVESTMENT PERFORMANCE REPORT For the month of May 2024

| Geographe Bay         |                 |       |                   |                |     |                |                   |
|-----------------------|-----------------|-------|-------------------|----------------|-----|----------------|-------------------|
| 11am Bank Account     |                 |       |                   |                | As  | at 31 May 2024 | Investment Graphs |
| INSTITUTION           |                 |       |                   | RATE           |     | AMOUNT         |                   |
| ANZ 11am At Call De   | posit           |       |                   | 4.25%          | \$  | 12,000,000     | Sur<br>(Exclu     |
| Term Deposits - Misco | ellaneous F