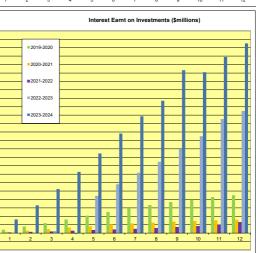

|                    |        | Fully Compliant   |
| a set percentage of the total portfolio value.                                                         |       |             |      |                    |        |                   |
| <ol><li>The amount invested based upon the Fund's Rating is r</li></ol>                                | not t | o exceed    |      |                    |        | Fully Compliant   |
| the set percentages of the total portfolio.<br>4. The amount invested based upon the Investment Horize | on ir | a not       |      |                    |        | Fully Compliant   |
| to exceed the set percentages of the total po                                                          |       |             |      |                    |        | any compliant     |



Budget

<u>City of Busselton</u> Loan Schedule - as at 30 June 2024

|                                           |        |              |            |          |         |        |          |            |                |                 |                |                  |                |                | Budget         |                |
|-------------------------------------------|--------|--------------|------------|----------|---------|--------|----------|------------|----------------|-----------------|----------------|------------------|----------------|----------------|----------------|----------------|
|                                           |        |              | Original   | Budgeted |         |        | Actual   | 2023/24    | 2023/24 Actual | 2023/24         | 2023/