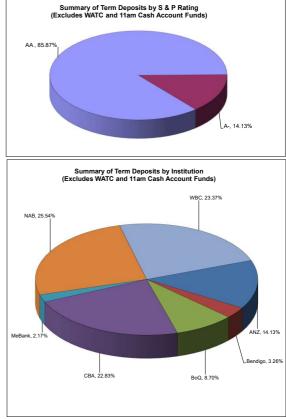

| A-              | 274   | 09-Aug-24          | 5.35%        | \$    | 4,000,000       |
| CBA                   | AA              | 270   | 05-Aug-24          | 5.32%        | \$    | 5,000,000       |
| CBA                   | AA              | 365   | 08-Nov-24          | 5.36%        | \$    | 6,000,000       |
| WBC                   | AA              | 365   | 10-Nov-24          | 5.35%        | ŝ     | 5,000,000       |
| -                     |                 |       |                    | Term Deposi  | · · · | 92,000,000      |
|                       |                 |       |                    |              |       |                 |
|                       |                 | Weigh | ted Average Annual | Rate of Retu | rn    | 5.11%           |

City of Busselton



| NA Treasury Corp Ove | rnight Cash De | posit Facility  |                 | 4.30%             | \$<br>641,174 |
|----------------------|----------------|-----------------|-----------------|-------------------|---------------|
|                      | 0              |                 |                 |                   |               |
|                      |                | Total of Airpo  | rt Redevelopme  | nt Funds - WATC   | \$<br>641,174 |
|                      |                |                 |                 |                   | Nil           |
|                      | Total of Air   | port Redevelopm | ent Funds - Bar | nk Term Deposits  | \$0           |
| NZ Cash Account      | AA             | NA              | NA              | 4.25%             | \$<br>140,460 |