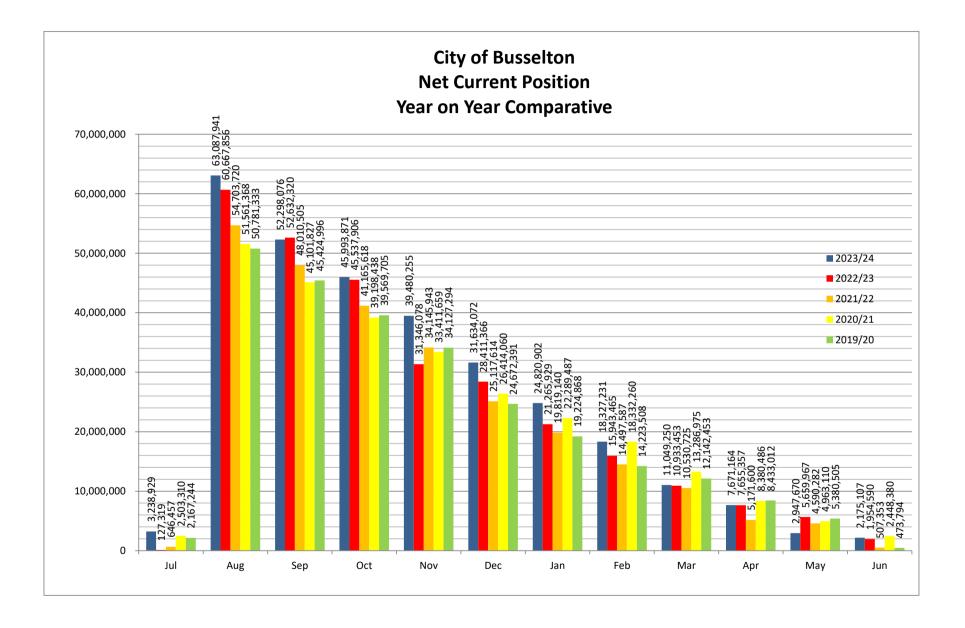

| Transfer To Reserve         |                                                                 | (38,882,094) | (36,452,246)     | (36,452,246)     | (36,452,246) | (36,452,240  |  |
|                   | Transfer From Reserve       |                                                                 | 46,288,590   | 52,392,260       | 52,392,260       | 60,739,044   | 60,739,04    |  |
|                   |                             |                                                                 | ,,000        | ,,00             |                  |              |              |  |
|                   |                             | Grand Total                                                     | (74,425,888) | (64,748,659)     | (64,748,659)     | (56,401,875) | (56,401,87   |  |



City of Busselton

#### CITY OF BUSSELTON - INVESTMENT PERFORMANCE REPORT For the month of June 2024

Investment Graphs

\$6.00 \$5.75 \$5.50 \$4.55 \$4.00 \$4.75 \$4.50 \$4.50 \$3.75 \$3.50 \$3.25 \$3.00 \$2.25 \$2.25 \$2.20 \$1.75 \$1.50 \$1.50 \$1.50 \$1.50 \$1.50 \$1.50 \$1.50 \$1.50 \$1.50 \$1.50 \$1.50 \$1.50 \$1.50 \$1.50 \$1.50 \$1.50 \$1.50 \$1.50 \$1.50 \$1.50 \$1.50 \$1.50 \$1.50 \$1.50 \$1.50 \$1.50 \$1.50 \$1.50 \$1.50 \$1.50 \$1.50 \$1.50 \$1.50 \$1.50 \$1.50 \$1.50 \$1.50 \$1.50 \$1.50 \$1.50 \$1.50 \$1.50 \$1.50 \$1.50 \$1.50 \$1.50 \$1.50 \$1.50 \$1.50 \$1.50 \$1.50 \$1.50 \$1.50 \$1.50 \$1.50 \$1.50 \$1.50 \$1.50 \$1.50 \$1.50 \$1.50 \$1.50 \$1.50 \$1.50 \$1.50 \$1.50 \$1.50 \$1.50 \$1.50 \$1.50 \$1.50 \$1.50 \$1.50 \$1.50 \$1.50 \$1.50 \$1.50 \$1.50 \$1.50 \$1.50 \$1.5