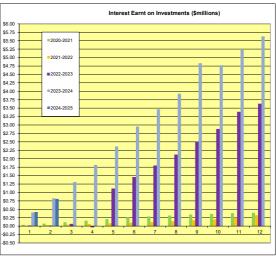

----------------------------------------------------------------------|-----------------|--|--|--|
| All funds are to be invested within legislative limits.              | Fully Compliant |  |  |  |
| All individual funds held within the portfolio are not to exceed     | Fully Compliant |  |  |  |
| a set percentage of the total portfolio value.                       |                 |  |  |  |
| 3. The amount invested based upon the Fund's Rating is not to exceed | Fully Compliant |  |  |  |
| the set percentages of the total portfolio.                          |                 |  |  |  |
| 4. The amount invested based upon the Investment Horizon is not      | Fully Compliant |  |  |  |
| to exceed the set percentages of the total portfolio.                |                 |  |  |  |



City of Busselton Loan Schedule - as at 31 August 2024

|                                           |        |              | Out-toI              | Dudostad             |          |         | A - A 1            | 2024/25               | 2024/25 4                   | 2024/25               | 2024/25 4-4                |                  |                | 2024/25 Dudent              | Budget                   | 2024/25 Bud4               |
|-------------------------------------------|--------|--------------|----------------------|----------------------|----------|---------|--------------------|-----------------------|-----------------------------|-----------------------|----------------------------|------------------|----------------|-----------------------------|-------------------------