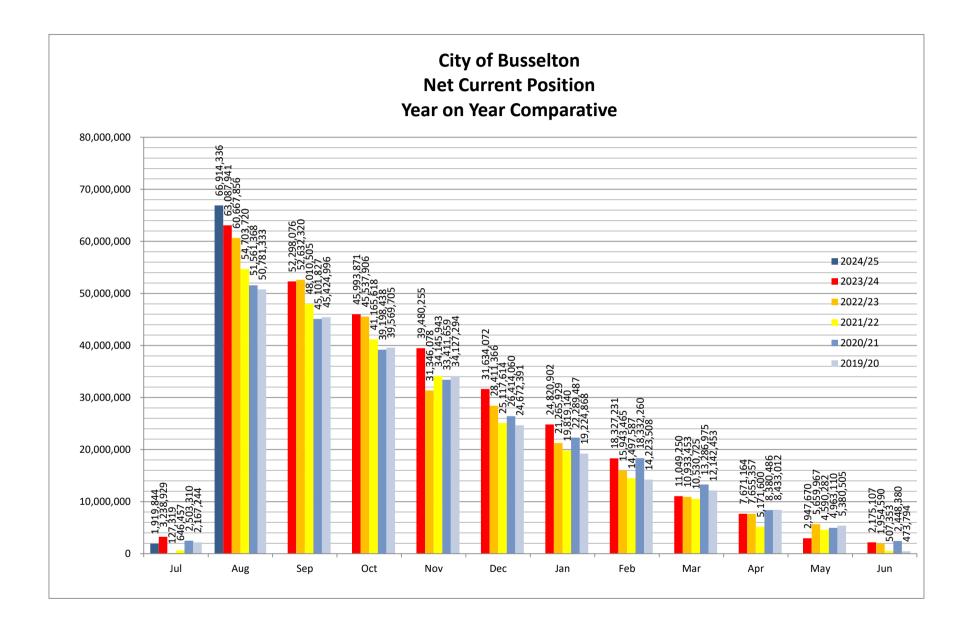

| (650,952)     |               | (1,311,039)        |                | (1,311,039)       |
|                    | Transfer To Reserve   |                                                                            | (4,328,183)   | (4,860,511)   | (28,373,036)       | (4,860,511)    | (28,373,036)      |
|                    | Transfer From Reserve |                                                                            | 3,030,933     | 4,289,636     | 43,379,090         | 4,289,636      | 43,379,090        |
|                    |                       | Grand Total                                                                | (76,374,090)  | (75,215,269)  | (60,730,873)       | (75,215,269)   | (60,730,873       |





CBA

NAB BoQ CBA

CBA

#### CITY OF BUSSELTON - INVESTMENT PERFORMANCE REPORT For the month of August 2024

4,000,000 5,000,000

2.500.000

3,000,000

4 000 000

5,000,000

6.000.000

5,000,000



As at 31 Aug 2024 11am Bank Acc INSTITUTION RATE AMOUNT 18,000,000 ANZ 11am At Call Deposit INSTITUTION RATING DAYS MATURITY RATE AMOUNT 20-Dec-24 06-Mar-25 5.04% 5.08% 3,000,000 Bendigo AΑ 3,000,000 WBC 273 NAB NAB 365 210 15-Apr-25 17-Feb-25 4,000,000 2,000,000 5.05% 5.30% NAE closed 28-Jan-25 26-Mar-25 ANZ 309 4.94% 2,000,000 5.11% ANZ 243 4,000,000 365 365 30-May-25 21-Mar-25 5.30% 5.00% 3,000,000 NAB NAB 5.05% 5.14% 2,000,000 2,000,000 NAR 210 18-Nov-24 10-Mar-25 ANZ 243 275 301 ANZ 11-Dec-24 4.94% 3.000.000 19-May-25 23-Apr-25 4.97% 5.00% 5,000,000 СВА BoQ/MeBank 364 2,000,000 2,000,000