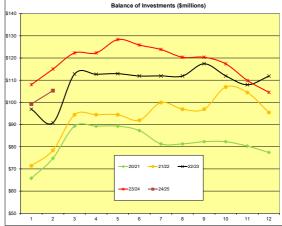

3,000,000 WBC 273 NAB NAB 365 210 15-Apr-25 17-Feb-25 4,000,000 2,000,000 5.05% 5.30% NAE closed 28-Jan-25 26-Mar-25 ANZ 309 4.94% 2,000,000 5.11% ANZ 243 4,000,000 365 365 30-May-25 21-Mar-25 5.30% 5.00% 3,000,000 NAB NAB 5.05% 5.14% 2,000,000 2,000,000 NAR 210 18-Nov-24 10-Mar-25 ANZ 243 275 301 ANZ 11-Dec-24 4.94% 3.000.000 19-May-25 23-Apr-25 4.97% 5.00% 5,000,000 СВА BoQ/MeBank 364 2,000,000 2,000,000 05-May-25 5.15% 28-Feb-25 5.10% BoQ 273 ANZ WBC 365 337 29-Apr-25 20-Feb-25 5.21% 4.92% 2,000,000 4,000,000 20-May-25 20-Dec-24 WBC 334 5.12% 4.000.000

15-Jan-25

06-Jun-25

03-Feb-25

10-Feb-25

03-Mar-25

08-Nov-24

10-Nov-24

210

365

210

185 209

365





86,500,000 **Total of Term Deposits** Weighted Average Annual Rate of Return 5.09%

4.87% 5.20% 5.35%

5.00%

5.36%

5.35%





(Note: Funds held with the WATC are in accordance with the Airport Redevelopment Funding Contract and the Fore Contract and are not held within the requirements of the City's Investment Policy 218) SUMMARY OF ALL NVESTMENTS HELD As at 31 Aug 2024 11am Bank Account \$ 15.700.000 \$ 11 750 000 \$ 18 000 000 11am Bank Account Interest - not yet fully processed \$ \$ 11am bank account - deposit not fully processed 4,000,000 \$ \$ Term Deposits - Misc. Funds 94,500,000 \$ 92.000.000 86,500,000 Term Deposit Interest - not yet fully processed Airport Redevelopment - WATC Deposits \$ 619.002 \$ 641.174 \$ 645,790 Airport Redevelopment - ANZ Cash A/c \$ 192,747 140,460 141,569

| Total of all Investments Held       | \$<br>115,011,749 | \$<br>104,531,634 | \$<br>105,287,359 |
|-------------------