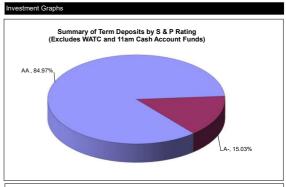

000,000 ANZ 11am At Call Deposit INSTITUTION RATING DAYS MATURITY RATE AMOUNT 20-Dec-24 06-Mar-25 5.04% 5.08% 3,000,000 Bendigo AΑ 3,000,000 WBC 273 NAB NAB 365 210 15-Apr-25 17-Feb-25 4,000,000 2,000,000 5.05% 5.30% NAE closed 28-Jan-25 26-Mar-25 ANZ 309 4.94% 2,000,000 5.11% ANZ 243 4,000,000 365 365 30-May-25 21-Mar-25 5.30% 5.00% 3,000,000 NAB NAB 5.05% 5.14% 2,000,000 2,000,000 NAR 210 18-Nov-24 10-Mar-25 ANZ 243 275 301 ANZ 11-Dec-24 4.94% 3.000.000 19-May-25 23-Apr-25 4.97% 5.00% 5,000,000 СВА BoQ/MeBank 364 2,000,000 2,000,000 05-May-25 5.15% 28-Feb-25 5.10% BoQ 273 ANZ WBC 365 337 29-Apr-25 20-Feb-25 5.21% 4.92% 2,000,000 4,000,000 20-May-25 20-Dec-24 WBC 334 5.12% 4.000.000

15-Jan-25

06-Jun-25

03-Feb-25

10-Feb-25

03-Mar-25

08-Nov-24

10-Nov-24

210

365

210

185 209

365





86,500,000 **Total of Term Deposits** Weighted Average Annual Rate of Return 5.09%

4.87% 5.20% 5.35%

5.00%

5.36%

5.35%





(Note: Funds held with the WATC are in accordance with the Airport Redevelopment Funding Contract and the Fore Contract and are not held within the requirements of the City's Investment Policy 218) SUMMARY OF ALL NVESTMENTS HELD As at 31 Aug 2024 11am Bank Account \$ 15.700.000 \$ 11 750 000 \$ 18 000 000 11am Bank Account Interest - not yet fully processed \$ \$ 11am bank account - deposit not fully processed 4,000,000 \$ \$ Term Deposits - Misc. Funds 94,500,000 \$ 92.000.000 86,500,000 Term Deposit Interest - not yet fully processed Airport Redevelopment - WATC Deposits \$ 619.002 \$ 641.174 \$ 645,790 Airport Redevelopment - ANZ Cash A/c \$ 192,747 140,460