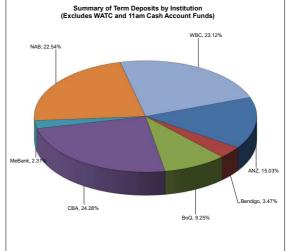

0,000 ANZ 11am At Call Deposit INSTITUTION RATING DAYS MATURITY RATE AMOUNT 20-Dec-24 06-Mar-25 5.04% 5.08% 3,000,000 Bendigo AΑ 3,000,000 WBC 273 NAB NAB 365 210 15-Apr-25 17-Feb-25 4,000,000 2,000,000 5.05% 5.30% NAE closed 28-Jan-25 26-Mar-25 ANZ 309 4.94% 2,000,000 5.11% ANZ 243 4,000,000 365 365 30-May-25 21-Mar-25 5.30% 5.00% 3,000,000 NAB NAB 5.05% 5.14% 2,000,000 2,000,000 NAR 210 18-Nov-24 10-Mar-25 ANZ 243 275 301 ANZ 11-Dec-24 4.94% 3.000.000 19-May-25 23-Apr-25 4.97% 5.00% 5,000,000 СВА BoQ/MeBank 364 2,000,000 2,000,000 05-May-25 5.15% 28-Feb-25 5.10% BoQ 273 ANZ WBC 365 337 29-Apr-25 20-Feb-25 5.21% 4.92% 2,000,000 4,000,000 20-May-25 20-Dec-24 WBC 334 5.12% 4.000.000

15-Jan-25

06-Jun-25

03-Feb-25

10-Feb-25

03-Mar-25

08-Nov-24

10-Nov-24

210

365

210

185 209

365





86,500,000 **Total of Term Deposits** Weighted Average Annual Rate of Return 5.09%

4.87% 5.20% 5.35%

5.00%

5.36%

5.35%





(Note: Funds held with the WATC are in accordance with the Airport Redevelopment Funding Contract and the Fore Contract and are not held within the requirements of the City's Investment Policy 218) SUMMARY OF ALL NVESTMENTS HELD As at 31 Aug 2024 11am Bank Account \$ 15.700.000 \$ 11 750 000 \$ 18 000 000 11am Bank Account Interest - not yet fully processed \$ \$ 11am bank account - deposit not fully processed 4,000,000 \$ \$ Term Deposits - Misc. Funds 94,500,000 \$ 92.000.000 86,500,000 Term Deposit Interest - not yet fully processed Airport Redevelopment - WATC Deposits \$ 619.002 \$ 641.174 \$ 645,790 Airport Redevelopment - ANZ Cash A/c \$ 192,747 140,460 1