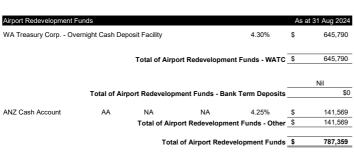

AΑ 3,000,000 WBC 273 NAB NAB 365 210 15-Apr-25 17-Feb-25 4,000,000 2,000,000 5.05% 5.30% NAE closed 28-Jan-25 26-Mar-25 ANZ 309 4.94% 2,000,000 5.11% ANZ 243 4,000,000 365 365 30-May-25 21-Mar-25 5.30% 5.00% 3,000,000 NAB NAB 5.05% 5.14% 2,000,000 2,000,000 NAR 210 18-Nov-24 10-Mar-25 ANZ 243 275 301 ANZ 11-Dec-24 4.94% 3.000.000 19-May-25 23-Apr-25 4.97% 5.00% 5,000,000 СВА BoQ/MeBank 364 2,000,000 2,000,000 05-May-25 5.15% 28-Feb-25 5.10% BoQ 273 ANZ WBC 365 337 29-Apr-25 20-Feb-25 5.21% 4.92% 2,000,000 4,000,000 20-May-25 20-Dec-24 WBC 334 5.12% 4.000.000

15-Jan-25

06-Jun-25

03-Feb-25

10-Feb-25

03-Mar-25

08-Nov-24

10-Nov-24

210

365

210

185 209

365





86,500,000 **Total of Term Deposits** Weighted Average Annual Rate of Return 5.09%

4.87% 5.20% 5.35%

5.00%

5.36%

5.35%





(Note: Funds held with the WATC are in accordance with the Airport Redevelopment Funding Contract and the Fore Contract and are not held within the requirements of the City's Investment Policy 218) SUMMARY OF ALL NVESTMENTS HELD As at 31 Aug 2024 11am Bank Account \$ 15.700.000 \$ 11 750 000 \$ 18 000 000 11am Bank Account Interest - not yet fully processed \$ \$ 11am bank account - deposit not fully processed 4,000,000 \$ \$ Term Deposits - Misc. Funds 94,500,000 \$ 92.000.000 86,500,000 Term Deposit Interest - not yet fully processed Airport Redevelopment - WATC Deposits \$ 619.002 \$ 641.174 \$ 645,790 Airport Redevelopment - ANZ Cash A/c \$ 192,747 140,460 141,569

| Total of all Investments Held       | \$<br>115,011,749 | \$<br>104,531,634 | \$<br>105,287,359 |
|-----------------