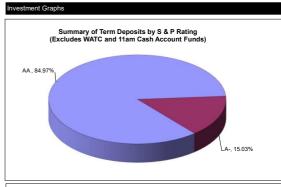

#### **Investment Report**

Pursuant to the Council's Investment Policy, a report is to be provided to the Council monthly, detailing the investment portfolio in terms of performance and counterparty percentage exposure of total portfolio. The report (see attached) is also to provide details of investment income earned against budget, whilst confirming compliance of the portfolio with legislative and policy.

A brief summary of the details contained in the report are as follows:

As at the 30<sup>th</sup> September the value of the City's invested funds increased to \$109.29M from \$105.28M as at 31<sup>st</sup> August 2024. The increase is due to rates funds received.