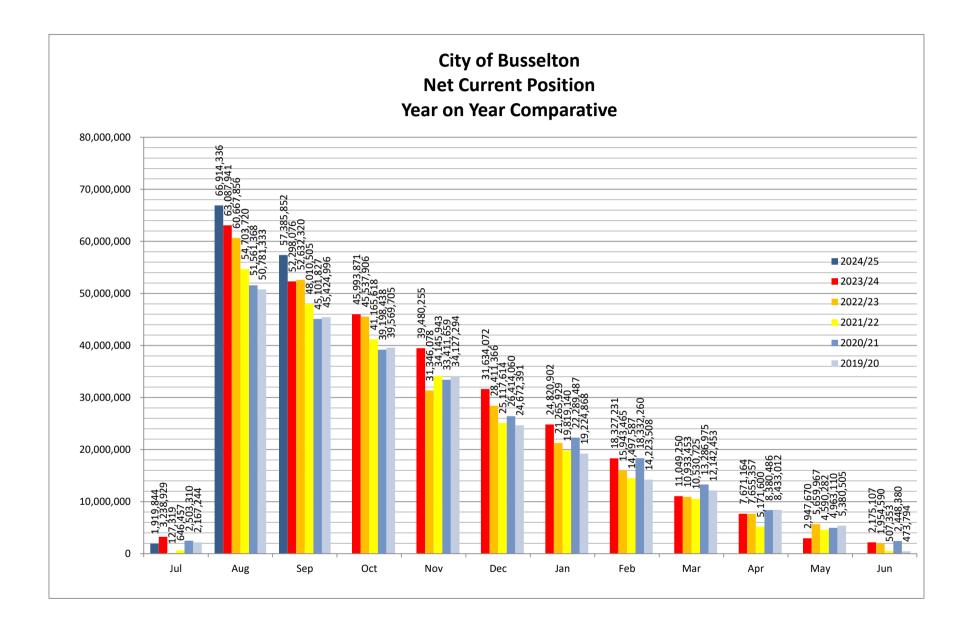

#### **Net Current Position Chart**

Tracks the net Current Position over the year in comparison to previous 4 years.

#### **Comments on Financial Activity to 30 September 2024**

The Statement of Financial Activity (FAS) for the year to date (YTD) shows an overall Net Current Position (NCP) of \$57.4M as opposed to the YTD budget of \$58.4M. The following table summarises the major YTD cash variances that appear on the face of the FAS, which, in accordance with Council's adopted material variance reporting threshold, collectively make up the above difference.

#### CONCLUSION

As at 30 September 2024, the City's net current position stands at \$57.4M, and cash reserve balances remain sufficient for their purposes.