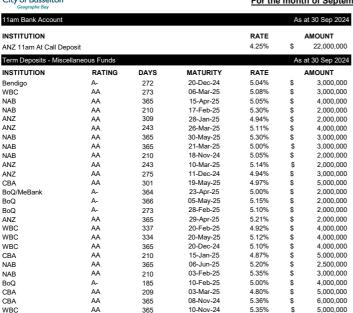

#### **Investment Report**

Pursuant to the Council's Investment Policy, a report is to be provided to the Council monthly, detailing the investment portfolio in terms of performance and counterparty percentage exposure of total portfolio. The report (see attached) is also to provide details of investment income earned against budget, whilst confirming compliance of the portfolio with legislative and policy.

A brief summary of the details contained in the report are as follows:

As at the 30<sup>th</sup> September the value of the City's invested funds increased to \$109.29M from \$105.28M as at 31<sup>st</sup> August 2024. The increase is due to rates funds received.

As at the 30<sup>th</sup> September 2024 the 11am account balance is \$22.0M, being an increase from \$18.0M from 31<sup>st</sup> August 2024. The increase of \$4.0M to the 11am account is due to rate funds received.

During the month of September, no term deposits matured.

The official cash rate remained steady during the month of September 2024 at 4.35%. The timing and nature of further movements of the cash rate are currently uncertain.