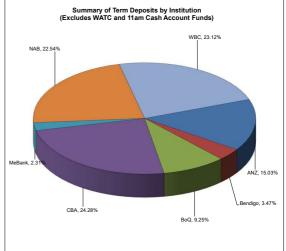

#### **Investment Report**

Pursuant to the Council's Investment Policy, a report is to be provided to the Council monthly, detailing the investment portfolio in terms of performance and counterparty percentage exposure of total portfolio. The report (see attached) is also to provide details of investment income earned against budget, whilst confirming compliance of the portfolio with legislative and policy.

A brief summary of the details contained in the report are as follows:

As at the 30<sup>th</sup> September the value of the City's invested funds increased to \$109.29M from \$105.28M as at 31<sup>st</sup> August 2024. The increase is due to rates funds received.