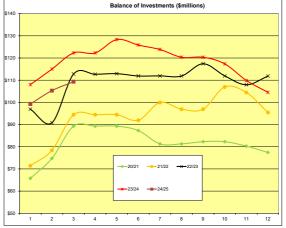

#### **Net Current Position Chart**

Tracks the net Current Position over the year in comparison to previous 4 years.

#### **Comments on Financial Activity to 30 September 2024**

The Statement of Financial Activity (FAS) for the year to date (YTD) shows an overall Net Current Position (NCP) of \$57.4M as opposed to the YTD budget of \$58.4M. The following table summarises the major YTD cash variances that appear on the face of the FAS, which, in accordance with Council's adopted material variance reporting threshold, collectively make up the above difference.