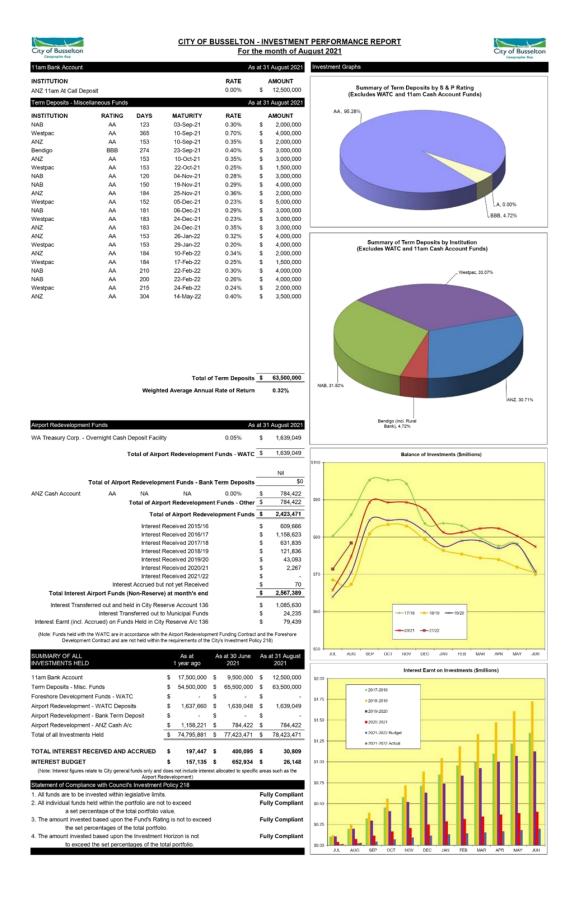

recommendations

**VOTING REQUIREMENT** Simple Majority

ATTACHMENTS Attachment A Investment Report - August 2021, Language 2021

Attachment B Financial Activity Statement - August 2021 L

The officer recommendation was moved and carried.

## **Comments on Financial Activity to 31 August 2021**

The Statement of Financial Activity (FAS) for the year to date (YTD) shows an overall Net Current Position of \$54.7M as opposed to the budget of \$47.9M. This represents a positive variance of \$6.8M YTD.