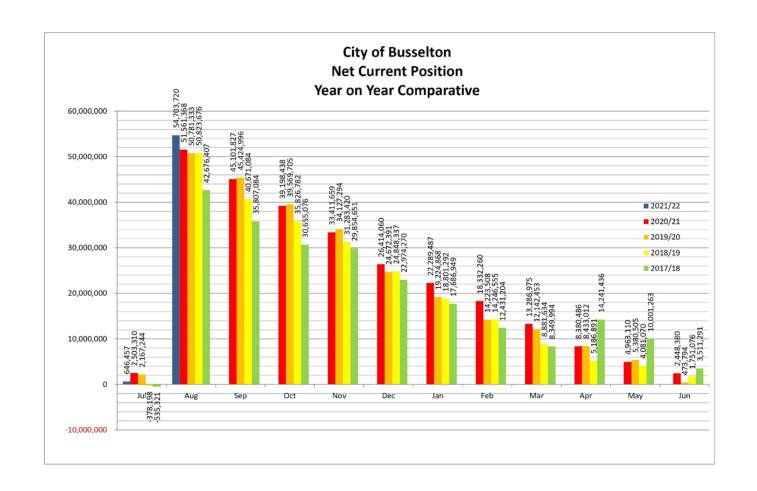

#### **Net Current Position**

This report provides details of the composition of the net current asset position on a full year basis, and reconciles with the net current position as per the Statement of Financial Activity.

## **Comments on Financial Activity to 31 August 2021**

The Statement of Financial Activity (FAS) for the year to date (YTD) shows an overall Net Current Position of \$54.7M as opposed to the budget of \$47.9M. This represents a positive variance of \$6.8M YTD.