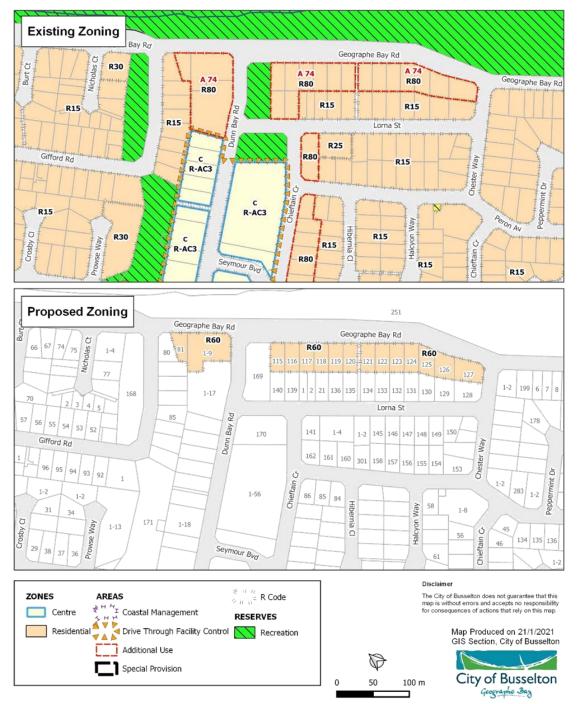

#### Presentations

Mr Tony Sharp, Dunsborough Progress Association, spoke with respect to Agenda Item 13.1 'Amendment No. 50 to Local Planning Scheme No. 21 (Lot 81 (18), Strata Plan 17588 (20), and Lots 115 To 127 (26-50) Geographe Bay Road, Dunsborough) - Consideration for Adoption for Final Approval'.

Mr Sharp was opposed to the officer recommendation and in favour of the alternative motion foreshadowed by Cr Sue Riccelli.

Mr Peter Kyle, Chair, Dunsborough 2030, spoke with respect to Agenda Item 13.1 'Amendment No. 50 to Local Planning Scheme No. 21 (Lot 81 (18), Strata Plan 17588 (20), and Lots 115 To 127 (26-50) Geographe Bay Road, Dunsborough) - Consideration for Adoption for Final Approval'.

Mr Kyle was opposed to the officer recommendation and in favour of the alternative motion foreshadowed by Cr Sue Riccelli.