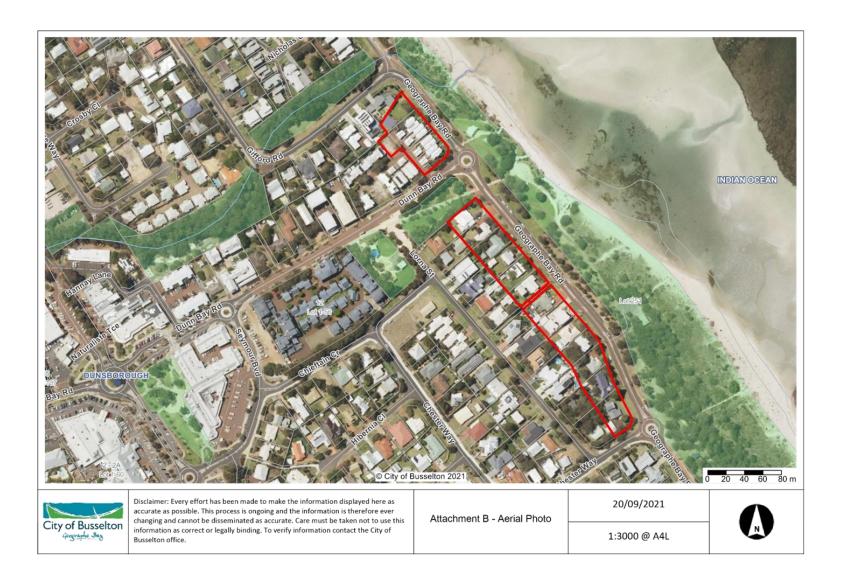

#### Presentations

Mr Tony Sharp, Dunsborough Progress Association, spoke with respect to Agenda Item 13.1 'Amendment No. 50 to Local Planning Scheme No. 21 (Lot 81 (18), Strata Plan 17588 (20), and Lots 115 To 127 (26-50) Geographe Bay Road, Dunsborough) - Consideration for Adoption for Final Approval'.

Mr Sharp was opposed to the officer recommendation and in favour of the alternative motion foreshadowed by Cr Sue Riccelli.

Mr Peter Kyle, Chair, Dunsborough 2030, spoke with respect to Agenda Item 13.1 'Amendment No. 50 to Local Planning Scheme No. 21 (Lot 81 (18), Strata Plan 17588 (20), and Lots 115 To 127 (26-50) Geographe Bay Road, Dunsborough) - Consideration for Adoption for Final Approval'.

Mr Kyle was opposed to the officer recommendation and in favour of the alternative motion foreshadowed by Cr Sue Riccelli.