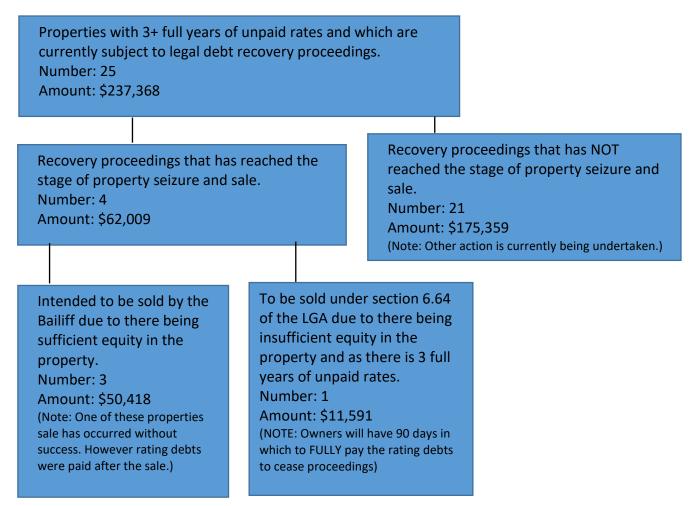

pay If unable to seize the rating debts to cease sufficiently valued proceedings.) goods then PSSO over the property to be issued. If insufficient equity then Bailiff will cease

recovery. Property

can then be seized and sold under

section 6.64 of the

LGA if there are 3 full

years of unpaid rates.

Bailiff to determine

if sufficient equity

in the property to

seized and sold via

sell. If so then property will be

auction.

Details of procedures that have or will be undertaken to recover the existing \$3,768,978 of rating debts are depicted in the following notes and flow diagrams. Diagram 1 details the properties currently subject to recovery proceedings either through the Court or under Section 6.64 of the Act. The amounts represent the value of debts outstanding.

### Diagram 1.



In addition there are a further 4 properties with a total debt values of \$41,590, unable to be recovered via court recovery proceedings due to the costs equaling or exceeding the property value or the owners being unable to be located. Additional processes are required in relation to these 4 properties.

Diagram 2 details properties that are currently not but may be subject to recovery proceedings via the court or under the LGA.

Diagram 2



### **Statutory Environment**

As outlined in the officer comment section of this report recovery can be undertaken through the Magistrates Court (Civil Proceedings) Act 2004 and / or under the Act. Council has delegated its powers to the CEO under the LGA on sections 6.56, 6.60, and 6.64.

### **Relevant Plans and Policies**

There are no relevant