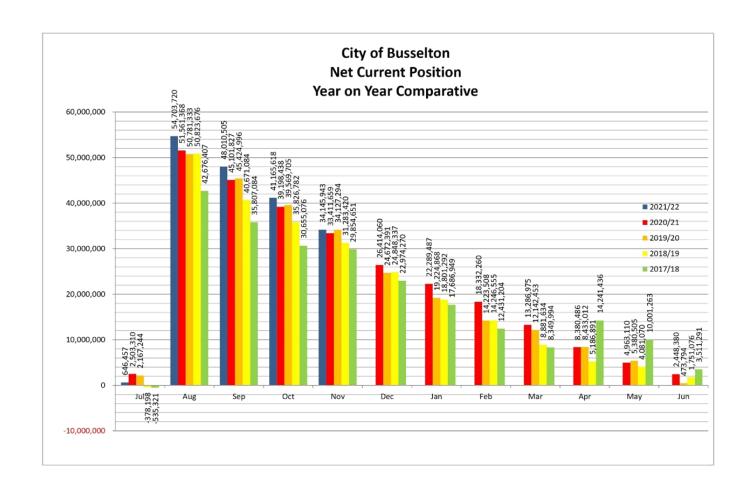

| 8,785,791.38                 | 8,753,412.00<br>(1,727,318.00) | 8,753,412.00<br>(1,727,318.00) | 21,984,232.25                  | 21,984,232.25                  | 23,480,022.62                |
|     | Transfer to Muni                                                                        | (1,727,317.50)               |                                | (1,727,318.00)                 | (39,544,446.00)                | (39,381,069.00)                | (20,781,684.13)              |
|     | Closing Balance                                                                         | 70,039,947.97                | 69,910,535.15                  | 69,910,535.15                  | 45,400,846.40                  | 45,564,223.40                  | 62,919,560.15                |

53



### 12.5 <u>Finance Committee - 19/1/2022 - RATING DEBT COLLECTION</u>

**STRATEGIC THEME** LEADERSHIP - A Council that connects with the community and is

accountable in its decision making.

**STRATEGIC PRIORITY** 4.5 Responsibly manage ratepayer funds to provide for community

needs now and in the future.

**SUBJECT INDEX** Rating Debt Collection

**BUSINESS UNIT** Finance and Corporate Services **REPORTING OFFICER** Rates Coordinator - David Nicholson

AUTHORISING OFFICER Acting Director, Finance and Corporate Services - Sarah Pierson NATURE OF DECISION Noting: The item is simply for information purposes and noting

**VOTING REQUIREMENT** Simple Majority

ATTACHMENTS Nil

This item was considered by the Finance Committee at its meeting on 19/1/2022, the recommendations from which hav