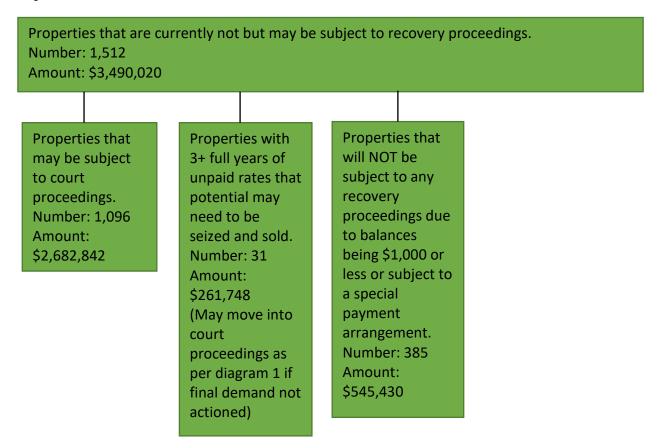

cedures that have or will be undertaken to recover the existing \$3,768,978 of rating debts are depicted in the following notes and flow diagrams. Diagram 1 details the properties currently subject to recovery proceedings either through the Court or under Section 6.64 of the Act. The amounts represent the value of debts outstanding.

### Diagram 1.



In addition there are a further 4 properties with a total debt values of \$41,590, unable to be recovered via court recovery proceedings due to the costs equaling or exceeding the property value or the owners being unable to be located. Additional processes are required in relation to these 4 properties.

Diagram 2 details properties that are currently not but may be subject to recovery proceedings via the court or under the LGA.

Diagram 2



### **Statutory Environment**

As outlined in the officer comment section of this report recovery can be undertaken through the Magistrates Court (Civil Proceedings) Act 2004 and / or under the Act. Council has delegated its powers to the CEO under the LGA on sections 6.56, 6.60, and 6.64.

### **Relevant Plans and Policies**

There are no relevant plans or policies to consider in relation to this matter.

### **Financial Implications**

There are no financial implications for Council as all costs associated with debt recovery is recoverable under section 6.56 of the LGA.

### **Stakeholder Consultation**

Prior to any recovery action being taken the City issues multiple notices to the property owners in regards to their outstanding debts. The City also works with property owners to nego