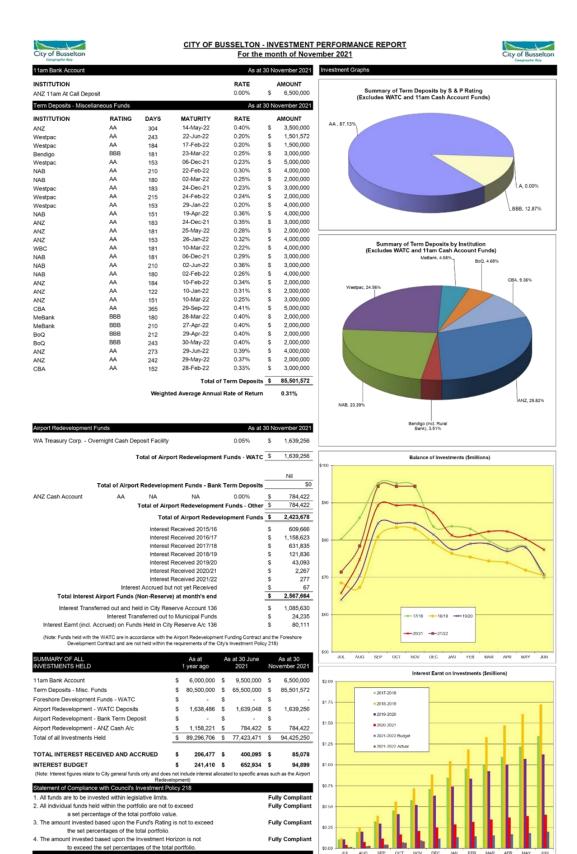

| 39,878,275                              | (1,233,787) |



### Financial Activity Statement - November 2021

### City of Busselton

### Statement of Financial Activity

### Year to Date As At 30 November 2021

|                                                                    | 2021/2022                | 2021/2022                 | 2021/2022                 | 2021/2022                  | 2021/2022                  | 2021/22           |
|--------------------------------------------------------------------|--------------------------|---------------------------|---------------------------|----------------------------|----------------------------|-------------------|
|                                                                    | Actual YTD               | Amended                   | Original                  | Amended                    |