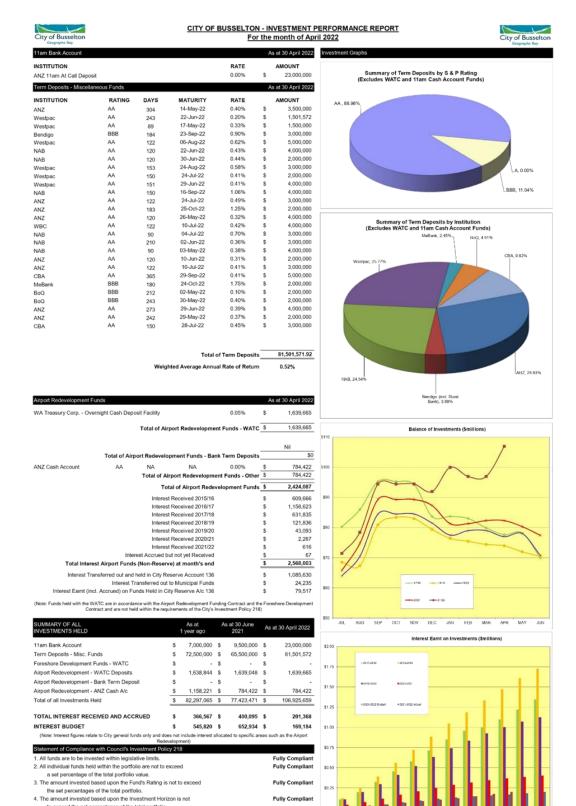

#### 12.1 <u>Finance Committee - 8/6/2022 - LIST OF PAYMENTS MADE - APRIL 2022</u>

STRATEGIC THEME LEADERSHIP - A Council that connects with the community and is

accountable in its decision making.

STRATEGIC PRIORITY 4.2 Deliver governance systems that facilitate open, ethical and

**NATURE OF DECISION** Noting: The item is simply for information purposes and noting

**VOTING REQUIREMENT** Simple Majority

ATTACHMENTS Attachment A List of Payments - April 2022 1 2022

This item was considered by the Finance Committee at its meeting on 8/6/2022, the recommendations from which have been considered by Council.

#### **EXECUTIVE SUMMARY**

This report provides details of payments made from the City's bank accounts for the month of April 2022, for noting by the Council and recording in the Council Minutes.

#### **OFFICER COMMENT**

In accordance with regular custom, the list of payments made for the month of April 2022 is presented for information.

#### **CONCLUSION**

The list of payments made for the month of April 2022 is presented for information.