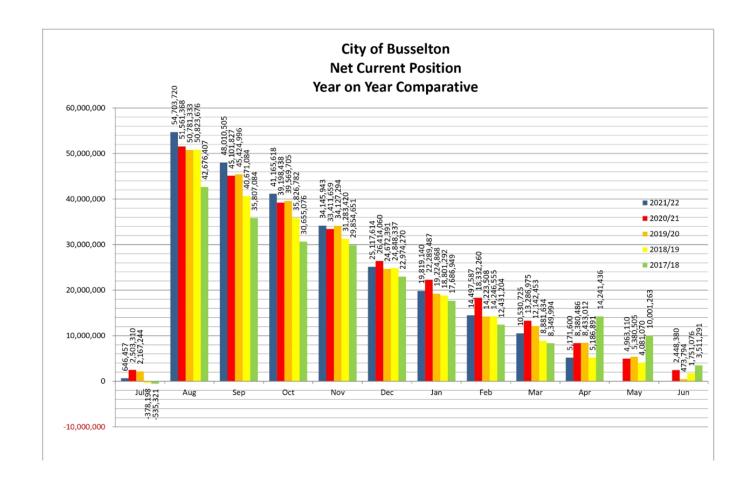

| (9,123,667.15)         | (8,699,246.00)                     | (8,699,246.00)                      | (39,544,446.00)                | (39,381,069.00)                 | (20,781,684.13)          |
|     | Closing Balance                                                                      | 73,262,371.62          | 71,788,165.15                      | 71,788,165.15                       | 46,400,846.40                  | 45,564,223.40                   | 62,919,560.15            |
|     |                                                                                      |                        |                                    |                                     |                                |                                 |                          |



#### 12.2 Attachment C Investment Report - April 2022



Fully Compliant

to exceed the set percentages of the total portfolio

# 14.1 RFT 02-22 EXTERNAL CLEANING SERVICES

**STRATEGIC THEME** LIFESTYLE - A place that is relaxed, safe and friendly with services and

facilities that support healthy lifestyles and wellbeing

STRATEGIC PRIORITY 2.12 Provide well maintained community assets through robust asset

management practices.

**SUBJECT INDEX** Award of Tender RFT 02-22 External cleaning services

**BUSINESS UNIT** Facilities Services

**REPORTING OFFICER** Facilities Maintenance Coordinator - John Farrier

Manager Major Projects and Facilities - Eden Shepherd

**AUTHORISING OFFICER** Director, Engineering and Works Services - Oliver Darby

NATURE OF DECISION Contractual: To enter in