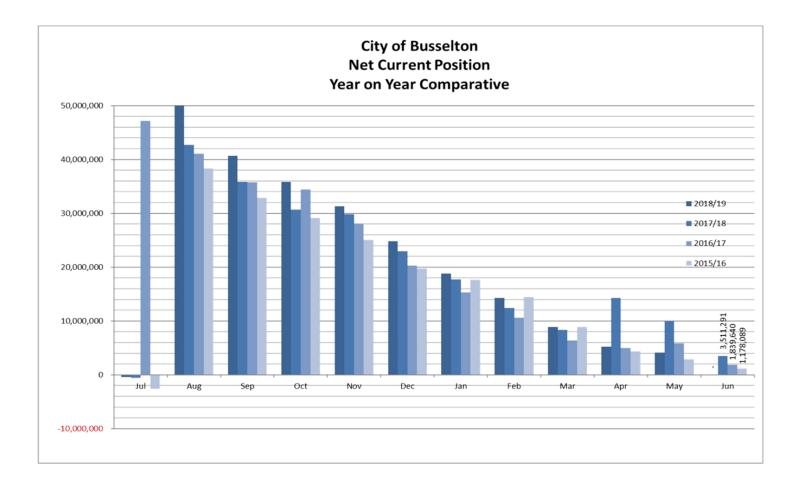

# Net Current Position

This report provides details of the composition of the net current asset position on a full year basis, and reconciles with the net current position as per the Statement of Financial Activity.

# 13. Transfer from Reserves

There is a YTD variance for transfer from reserves of \$7.5M less than year to date budget. The reason for this is mainly due to the need to do a full analysis at the end of year in order to determine the authorised final expenditure that can be recouped in accordance with the purpose of the reserve. Traditionally the City has made any transfers possible during the year (once acquisitions/ works are completed) with the bulk of the transfers being made in June.

### Net Current Position

|                                                  | 2018/19<br>Actual | 2018/19<br>Amended<br>Budget | 2018/19<br>Original<br>Budget | 2017/18<br>Actual |
|--------------------------------------------------|-------------------|------------------------------|-------------------------------|-------------------|
| NET CURRENT ASSETS                               | \$                | \$                           | \$                            | \$                |
| CURRENT ASSETS                                   |                   |                              |                               |                   |
| Cash - Unrestricted                              | 2,667,337         | 1,577,000                    | 1,577,000                     | 4,885,287         |
| Cash - Restricted                                | 70,466,487        | 45,827,957                   | 46,568,227                    | 67,528,052        |
| Sundry Debtors                                   | 1,042,990         | 2,800,000                    | 2,800,000                     | 3,078,872         |
| Rates Outstanding - General                      | 2,028,122         | 1,100,000                    | 1,100,000                     | 1,262,372         |
| Stock on Hand                                    | 16,543            | 23,000                       | 23,000                        | 23,671            |
|                                                  | 76,221,479        | 51,327,957                   | 52,068,227                    | 76,778,254        |
| LESS: CURRENT LIABILITIES                        |                   |                              |                               |                   |
| Bank Overdraft                                   | 0                 | 0                            | 0                             | 0                 |
| Sundry Creditors                                 | 1,673,922         | 5,500,000                    | 5,500,000                     | 5,738,911         |
| Performance Bonds                                | 2,851,555         | 3,818,562                    | 3,818,562                     | 3,818,562         |
|                                                  | 4,525,477         | 9,318,562                    | 9,318,562                     | 9,557,473         |
| Current Position (inclusive of Restricted Funds) | 71,696,002        | 42,009,395                   | 42,749,665                    | 67,220,781        |
| Add: Cash Backed Liabilities (Deposits & Bonds)  | 2,851,555         | 3,818,562                    | 3,818,562                     | 3,818,562         |
| Less: Cash - Restricted Funds                    | (70,466,487)      | (45,827,957)                 | (46,568,227)                  | (67,528,052)      |
| NET CURRENT ASSET POSITION                       | 4,081,070         | 0                            | 0                             | 3,511,291         |