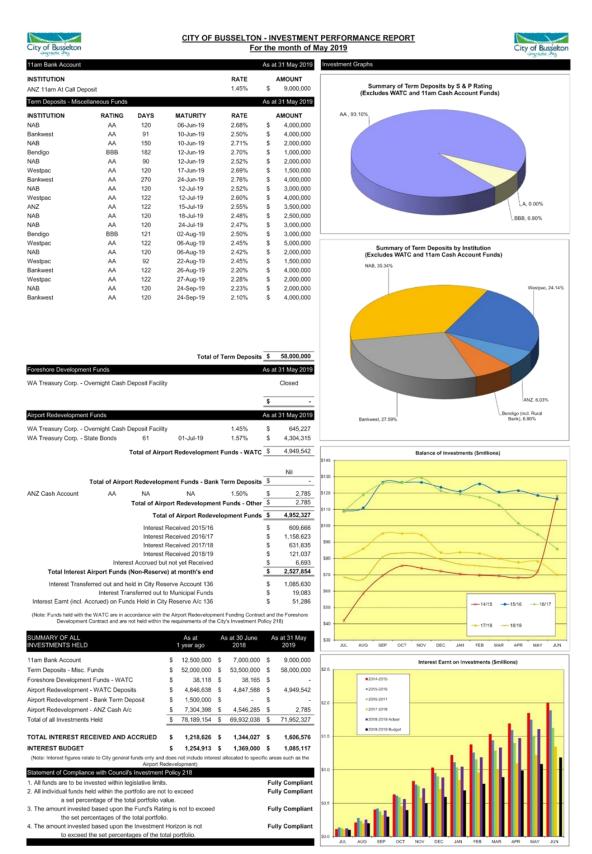

# Investment Report

As at 31st May 2019 the value of the City's invested funds totalled \$71.95M, down from \$73.95M as at 30th April March. The decrease is due to the withdrawal of funds from Term Deposits as required to meet expenditure.

During the month of April five term deposits held with four different institutions totalling \$13.5M matured. Three, totalling \$7.5M; were renewed for a further 110 days at 2.26% (on average). Two, totalling \$6.0M; were closed to provide readily available cash for the coming months.

The balance of the 11am account (an intermediary account which offers immediate access to the funds compared to the term deposits and a higher rate of return compared to the cheque account) increased by \$4.0M with funds from closed term deposits temporarily held there.

The balance of the Airport Development ANZ accounts remained steady.

The RBA left official rates on hold during May but decreased them by 0.25% in June. Term deposit renewal rates had been pricing in a drop for some weeks and returns are noticeably lower. The drop will decrease the return on cash accounts including the 11am account. Financial markets are predicting further falls. The Interest return on Council's investments will fall accordingly.