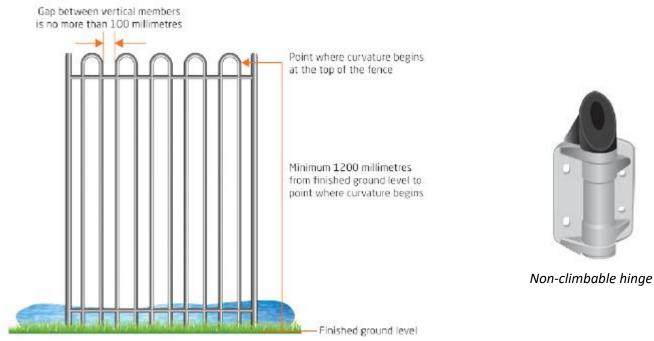

## **Swimming Pool / Spa Barrier Checklist**

pre-May 2016

**Barrier** refers to the fences and the gates that separate the pool area from the remainder of the property

| BARRIER DESIGN                              |                                                                                                                                                                                                             |
|---------------------------------------------|-------------------------------------------------------------------------------------------------------------------------------------------------------------------------------------------------------------|
|                                             | permanent, made from durable material and well maintained                                                                                                                                                   |
|                                             | minimum height, ground to top, 1200mm                                                                                                                                                                       |
|                                             | maximum distance between vertical members 100mm                                                                                                                                                             |
|                                             | minimum distance between climbable horizontal members 900mm                                                                                                                                                 |
|                                             | maximum distance between ground and bottom of barrier 100mm                                                                                                                                                 |
|                                             | ground below the barrier is stable and not able to be eroded by children, weather or animals                                                                                                                |
| BOUNDARY FENCES FORMING PART OF THE BARRIER |                                                                                                                                                                                                             |
|                                             | minimum height, ground to top, 1200mm <b>AND</b> climbable objects not located within a 1200mm arc from the top of the barrier inside towards ground level <b>OR</b>                                        |
|                                             | minimum height, ground to top, 1800mm <b>AND</b> climbable objects not located within a 900mm arc from the top of the barrier inside towards ground level                                                   |
| GATES AND LATCHES                           |                                                                                                                                                                                                             |
|                                             | gates open away from the pool                                                                                                                                                                               |
|                                             | gates self-close from ALL positions with a stationary start                                                                                                                                                 |
|                                             | gates self-latch from ALL positions, including resting on the latch                                                                                                                                         |
|                                             | latch is at least 1500mm from ground level OR latch is on the inside of the barrier and shielded                                                                                                            |
|                                             | gate hinges protruding more than 10mm are spaced 900mm apart or are non-climbable                                                                                                                           |
| NON-CLIMBABLE ZONES / CLIMBABLE OBJECTS     |                                                                                                                                                                                                             |
| _                                           | (bbqs, trees, rocks, furniture, retaining walls, pumps, pot plants, taps, pipework, power points, lattice etc.)                                                                                             |
|                                             | not located within a 1200mm arc from the top of the barrier outside towards ground level <b>OR</b> within a 900mm semi-circle from the top of the barrier above and on the outside                          |
|                                             | not located within 300mm of the inside of the barrier                                                                                                                                                       |
|                                             | handholds / footholds (i.e. projections and indentations greater than 10mm) are no less than 900mm apart                                                                                                    |
| WINDOWS PROVIDING ACCESS TO POOL AREA       |                                                                                                                                                                                                             |
|                                             | sill height minimum 1200mm above floor level OR covered with bars (maximum 100mm apart) or a metal security screen that requires tools to remove OR <u>permanently</u> modified to not open more than 100mm |
|                                             | DOORS PROVIDING ACCESS TO POOL AREA (ONLY FOR POOLS APPROVED BEFORE 05/11/01)                                                                                                                               |
|                                             | open away from the pool                                                                                                                                                                                     |
|                                             | self-close from ALL positions with a stationary start                                                                                                                                                       |
|                                             | self-latch from ALL positions, including resting on the latch                                                                                                                                               |
|                                             | ☐ latch is at least 1500mm from ground level                                                                                                                                                                |
|                                             | frame is free of handholds / footholds (i.e. projections and indentations greater than 10mm)                                                                                                                |

## See over for explanatory diagrams

minimum height of internal barrier and maximum gap between vertical members

internal and external non-climbable zones