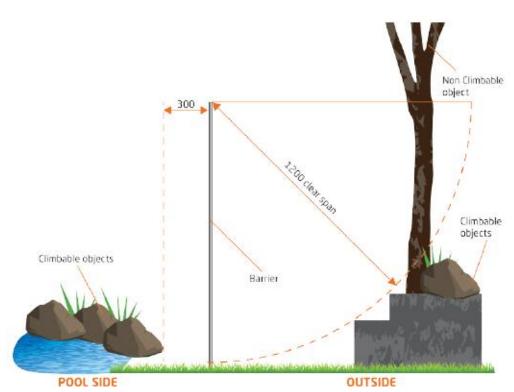

## **Swimming Pool / Spa Barrier Checklist**

pre-May 2016

**Barrier** refers to the fences and the gates that separate the pool area from the remainder of the property

| BARRIER DESIGN                              |                                                                                                                                                                                                             |
|---------------------------------------------|-------------------------------------------------------------------------------------------------------------------------------------------------------------------------------------------------------------|
|                                             | permanent, made from durable material and well maintained                                                                                                                                                   |
|                                             | minimum height, ground to top, 1200mm                                                                                                                                                                       |
|                                             | maximum distance between vertical members 100mm                                                                                                                                                             |
|                                             | minimum distance between climbable horizontal members 900mm                                                                                                                                                 |
|                                             | maximum distance between ground and bottom of barrier 100mm                                                                                                                                                 |
|                                             | ground below the barrier is stable and not able to be eroded by children, weather or animals                                                                                                                |
| BOUNDARY FENCES FORMING PART OF THE BARRIER |                                                                                                                                                                                                             |
|                                             | minimum height, ground to top, 1200mm <b>AND</b> climbable objects not located within a 1200mm arc from the top of the barrier inside towards ground level <b>OR</b>                                        |
|                                             | minimum height, ground to top, 1800mm <b>AND</b> climbable objects not located within a 900mm arc from the top of the barrier inside towards ground level                                                   |
| GATES AND LATCHES                           |                                                                                                                                                                                                             |
|                                             | gates open away from the pool                                                                                                                                                                               |
|                                             | gates self-close from ALL positions with a stationary start                                                                                                                                                 |
|                                             | gates self-latch from ALL positions, including resting on the latch                                                                                                                                         |
|                                             | latch is at least 1500mm from ground level OR latch is on the inside of the barrier and shielded                                                                                                            |
|                                             | gate hinges protruding more than 10mm are spaced 900mm apart or are non-climbable                                                                                                                           |
| NON-CLIMBABLE ZONES / CLIMBABLE OBJECTS     |                                                                                                                                                                                                             |
| _                                           | (bbqs, trees, rocks, furniture, retaining walls, pumps, pot plants, taps, pipework, power points, lattice etc.)                                                                                             |
|                                             | not located within a 1200mm arc from the top of the barrier outside towards ground level <b>OR</b> within a 900mm semi-circle from the top of the barrier above and on the outside                          |
|                                             | not located within 300mm of the inside of the barrier                                                                                                                                                       |
|                                             | handholds / footholds (i.e. projections and indentations greater than 10mm) are no less than 900mm apart                                                                                                    |
| WINDOWS PROVIDING ACCESS TO POOL AREA       |                                                                                                                                                                                                             |
|                                             | sill height minimum 1200mm above floor level OR covered with bars (maximum 100mm apart) or a metal security screen that requires tools to remove OR <u>permanently</u> modified to not open more than 100mm |
|                                             | DOORS PROVIDING ACCESS TO POOL AREA (ONLY FOR POOLS APPROVED BEFORE 05/11/01)                                                                                                                               |
|                                             | open away from the pool                                                                                                                                                                                     |
|                                             | self-close from ALL positions with a stationary start                                                                                                                                                       |
|                                             | self-latch from ALL positions, including resting on the latch                                                                                                                                               |
|                                             | ☐ latch is at least 1500mm from ground level                                                                                                                                                                |
|                                             | frame is free of handholds / footholds (i.e. projections and indentations greater than 10mm)                                                                                                                |

## See over for explanatory diagrams

minimum height of internal barrier and maximum gap between vertical members

internal and external non-climbable zones